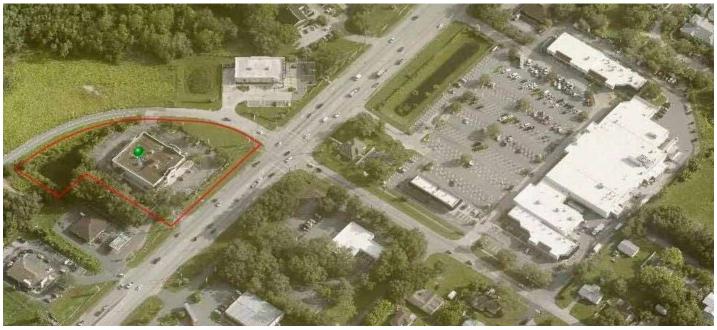

## Former CVS For Lease \$18 PSF NNN

3506 N Lecanto Hwy., Beverly Hills, FL 34465

Nearby retailers:

This opportunity sits in a retail hub of unincorporated Beverly Hills in burgeoning Citrus County, named one of the best 5 counties to retire in Florida. The "Nature Coast" provides residents and tourists world-class golf, scenic rivers, crystal springs and great walking and biking trails. Its small-town feel is increasingly rare in Florida, yet this property is just over an hour's drive from Tampa International Airport via FL-589 (Suncoast Parkway).

## For Lease: 14,364 SF Retail Bldg.

Exceptional visibility on this 2.4-acre parcel at signalized intersection

General Commercial zoning allows for multiple uses; frontage totals 324 feet.

## Key details:

- > Situated in the heart of the community's retail core
- > Less than 1 mile from exclusive Black Diamond Ranch
- > Built in 2004; 75 parking spaces and a drive-thru.
- Total population: 24,868 within 3-mile radius
- Population growth rate: 6.4%
- Median home value: \$264,568