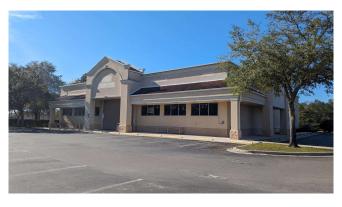

## For Lease: 14,364 SF Retail Bldg.

Exceptional visibility on this 2.4-acre parcel at signalized intersection

General Commercial zoning allows for multiple uses; frontage totals 324 feet.

## Key details:

- > Situated in the heart of the community's retail core
- > Less than 1 mile from exclusive Black Diamond Ranch
- > Built in 2004; 75 parking spaces and a drive-thru.
- Total population: 24,868 within 3-mile radius
- Population growth rate: 6.4%
- Median home value: \$264,568