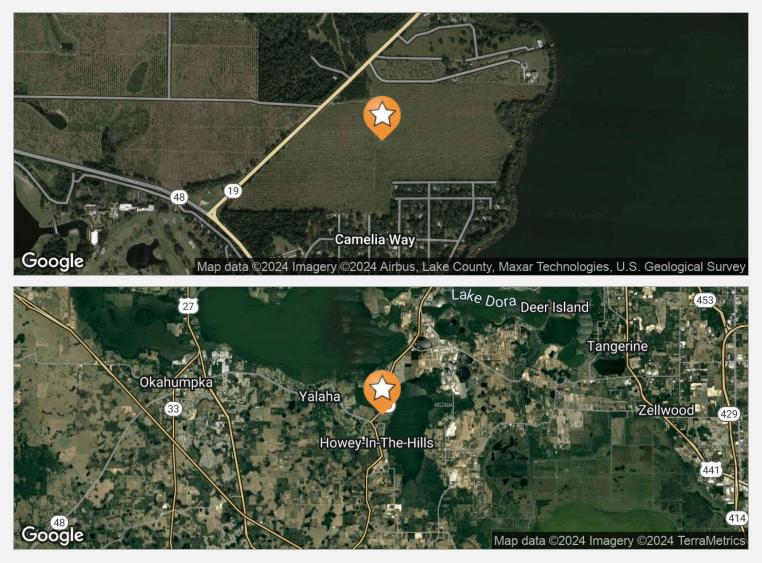

### crosbydirt.com

7

Location Maps 2

### **DRIVE TIMES**

7 minutes to US 27 & The Florida Turnpike 15 minutes to Leesburg International Airport 45 minutes to Downtown Orlando 50 minutes to Orlando International Airport 90 minutes to Downtown Tampa