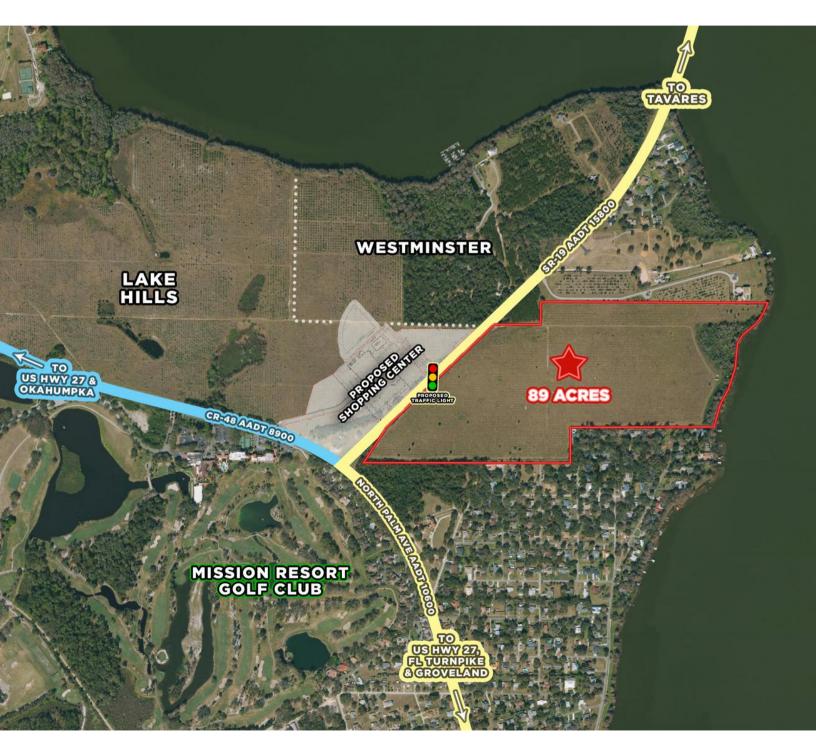

#### **PROPERTY DESCRIPTION**

89 MOL acres mixed use opportunity at the northeast corner of the intersection of State Rd 19 & County Rd 48 at the Mission Inn in Howey in the Hills, FL. Scenic vistas of Little Lake and Lake Harris are present from the rise to 125' peak elevation parcel with 1,300' on Little Lake Harris and 1,874' on SR-19. The Harris Chain of Lakes (Harris, Little Harris, Dora, Eustis, Griffin and Apopka are all connected) covers 10's of thousands of acres of lakes that allows you to travel to the Atlantic Ocean at Jacksonville. The tract is across SR 19 from a proposed grocery anchored shopping center that would have a traffic light at the subject.

#### **PROPERTY HIGHLIGHTS**

- Fast Growing part of Lake County
- Across SR-19 from a proposed traffic light & 100,000 sqft grocery anchored shopping center
- Mixed Use zoning possible in Howey in the Hills
- 1,300' on Little Lake Harris/ 1,874' on SR-19
- Lake Harris Hickory Point Recreational Park and boat ramp one mile north on SR 19
- Water Utilities Available. Central Lake CDD is planning expansion of the sewer system