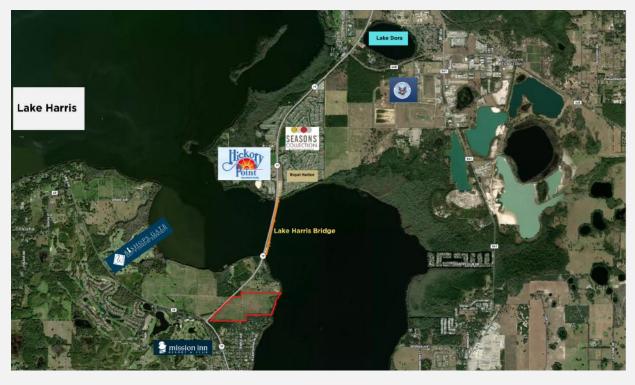

# LAND FOR SALE \$11,000,000

89 ACRES MIXED USE HOWEY IN THE HILLS

PORTO FINO DR, HOWEY IN THE HILLS, FL 34737



BEN CROSBY, CCIM, ALC BEN@CROSBYDIRT.COM 863.412.8977 LORENA ALVAREZ CORDERO LORENA@CROSBYDIRT.COM 863.412.9288





**Property Summary** 



#### **PROPERTY DESCRIPTION**

89 MOL acres mixed use opportunity at the northeast corner of the intersection of State Rd 19 & County Rd 48 at the Mission Inn in Howey in the Hills, FL. Scenic vistas of Little Lake and Lake Harris are present from the rise to 125' peak elevation parcel with 1,300' on Little Lake Harris and 1,874' on SR-19. The Harris Chain of Lakes (Harris, Little Harris, Dora, Eustis, Griffin and Apopka are all connected) covers 10's of thousands of acres of lakes that allows you to travel to the Atlantic Ocean at Jacksonville. The tract is across SR 19 from a proposed grocery anchored shopping center that would have a traffic light at the subject.

#### **PROPERTY HIGHLIGHTS**

- Fast Growing part of Lake County
- Across SR-19 from a proposed traffic light & 100,000 sq