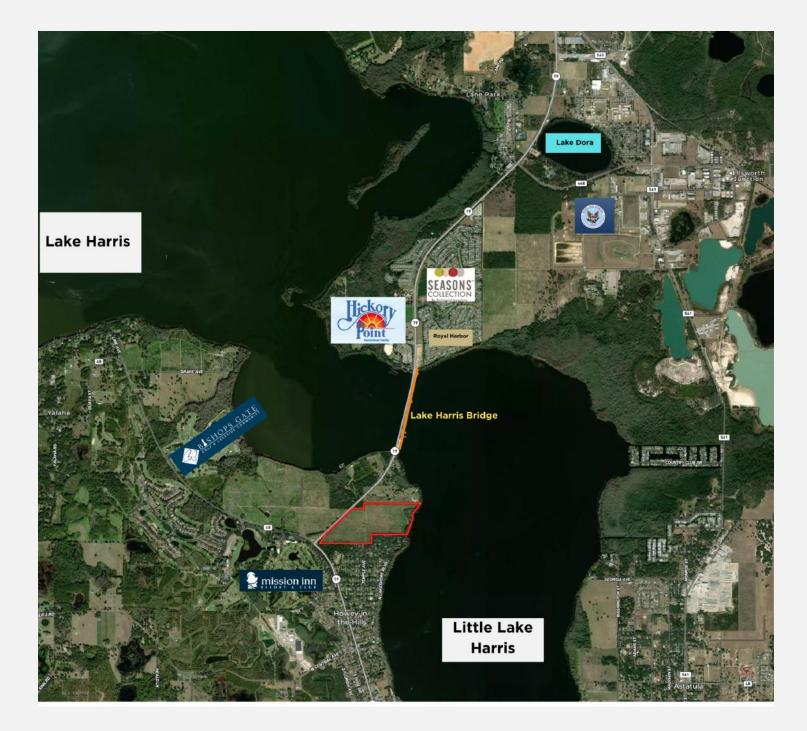

### crosbydirt.com

7

Location Maps 2

### **DRIVE TIMES**

7 minutes to US 27 & The Florida Turnpike 15 minutes to Leesburg International Airport 45 minutes to Downtown Orlando 50 minutes to Orlando International Airport 90 minutes to Downtown Tampa