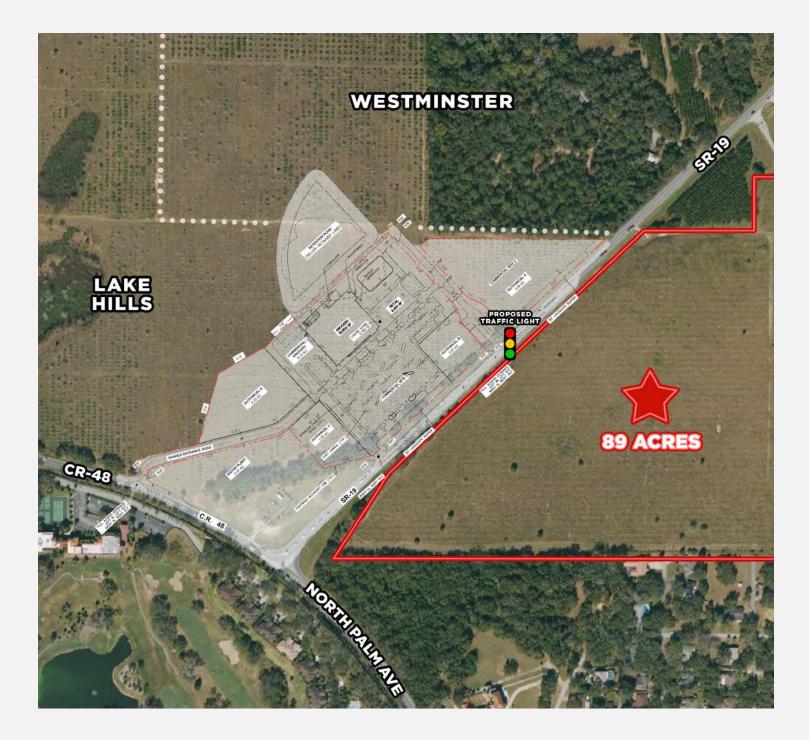

#### **PROPERTY DESCRIPTION**

89 MOL acres mixed use opportunity at the northeast corner of the intersection of State Rd 19 & County Rd 48 at the Mission Inn in Howey in the Hills, FL. Scenic vistas of Little Lake and Lake Harris are present from the rise to 125' peak elevation parcel with 1,300' on Little Lake Harris and 1,874' on SR-19. The Harris Chain of Lakes (Harris, Little Harris, Dora, Eustis, Griffin and Apopka are all connected) covers 10's of thousands of acres of lakes that allows you to travel to the Atlantic Ocean at Jacksonville. The tract is across SR 19 from a proposed grocery anchored shopping center that would have a traffic light at the subject.

#### **PROPERTY HIGHLIGHTS**

- Fast Growing part of Lake County
- Across SR-19 from a proposed traffic light & 100,000 sqft grocery anchored shopping center
- Mixed Use zoning possible in Howey in the Hills
- 1,300' on Little Lake Harris/ 1,874' on SR-19
- Lake Harris Hickory Point Recreational Park and boat ramp one mile north on SR 19
- Water Utilities Available. Central Lake CDD is planning expansion of the sewer system