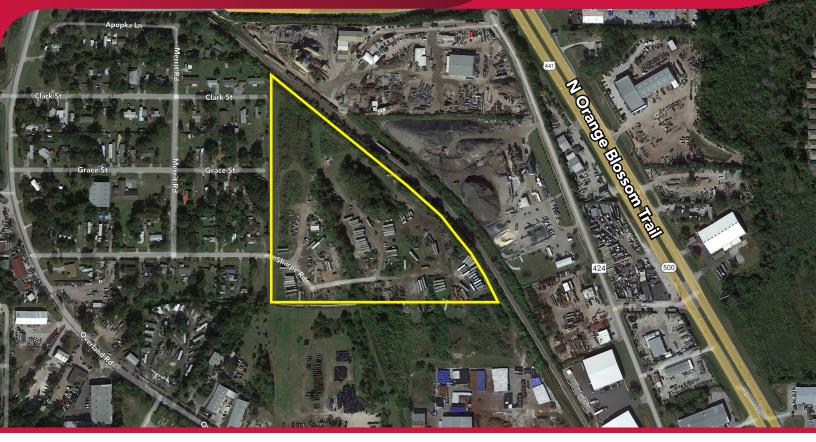

# FOR SALE 3141 SHARPE ROAD

**APOPKA**, FL 32703

### PROPERTY HIGHLIGHTS

- Total Site Size: 16.16 Acres
- Fully Fenced & Partially Stabilized
- Zoning: IND-4 (Orange County)
- Great Access to SR-414 and N. Orange Blossom Trail
- Permitted Uses: Concrete Crushing, Recycling, Truck Parking, Dead Storage, Equipment Rental, <u>Read</u> <u>more...</u>