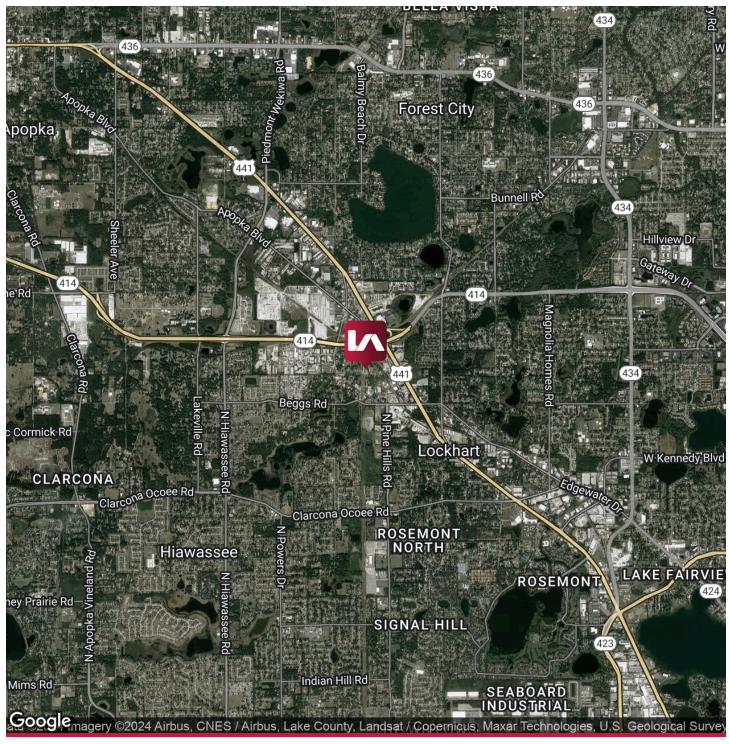

### PROPERTY HIGHLIGHTS

- Total Site Size: 16.16 Acres
- Fully Fenced & Partially Stabilized
- Zoning: IND-4 (Orange County)
- Great Access to SR-414 and N. Orange Blossom Trail
- Permitted Uses: Concrete Crushing, Recycling, Truck Parking, Dead Storage, Equipment Rental, <u>Read</u> <u>more...</u>

## 3141 SHARPE ROAD

APOPKA, FL 32703