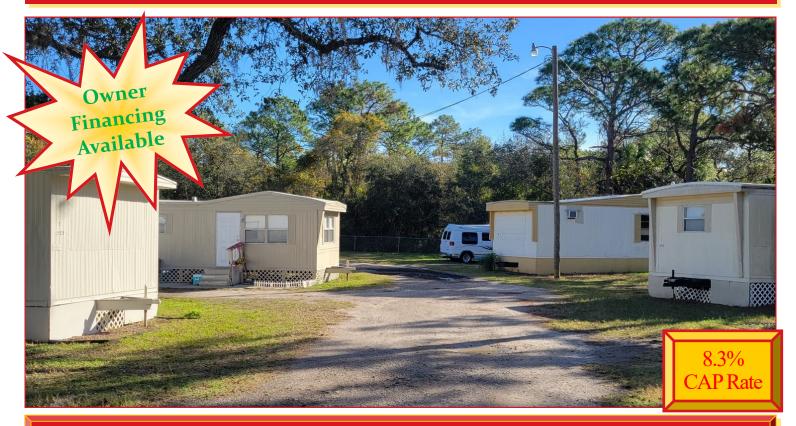

# EXCELLENT INVESTMENT OPPORTUNITY

**Offered at: \$2,750,000** 

**Location:** East of Little Road and South of

Denton Ave. in Hudson

### **Property Highlights:**

- 19 Unit Mobile Home Multifamily Property
- Well Maintained, Renovated Units
- On-Site Laundry Facility
- Over 228k in yearly NOI, Cap Rate at 8.3%