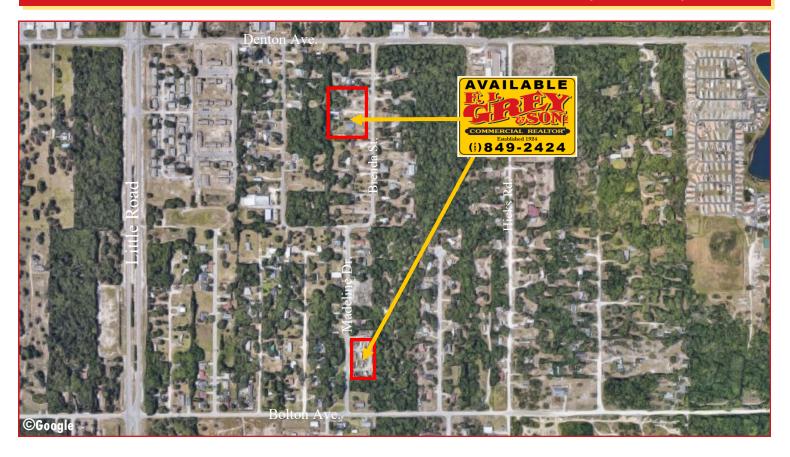

# EXCELLENT INVESTMENT OPPORTUNITY

**Offered at: \$2,750,000** 

**Location:** East of Little Road and South of

Denton Ave. in Hudson