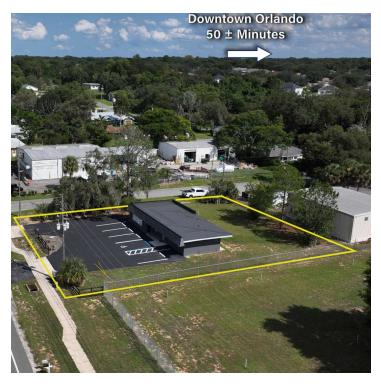

# **EUSTIS PROFESSIONAL**



### Property Summary





#### **OFFERING SUMMARY**

Zoning:

Sale Price: \$320,000 \$2,000.00 SF/yr Lease Rate: (MG) 1,336 SF **Building Size:** Available SF: 1,336 SF Lot Size: 15,336 SF Price / SF: \$239.52 Year Built: 1972

12-19-26-3601-APN: 000-00000

#### PROPERTY OVERVIEW

This finished office is perfect space for any professional office use, it is move in ready and offers frontage along Orange Ave.

#### **PROPERTY HIGHLIGHTS**

- Professional office space ready to move in.
- Highly visible location on Orange avenue
- Move in ready
- Finished professional office space

R1

# Additional Photos

























### Location Map



# Demographics Map & Report



| POPULATION                            | 1 MILE              | 5 MILES               | 10 MILES               |
|-----------------------