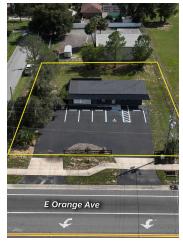

# **EUSTIS PROFESSIONAL**



### Property Summary





#### **OFFERING SUMMARY**

Zoning:

Sale Price: \$320,000 \$2,000.00 SF/yr Lease Rate: (MG) 1,336 SF **Building Size:** Available SF: 1,336 SF Lot Size: 15,336 SF Price / SF: \$239.52 Year Built: 1972

12-19-26-3601-APN: 000-00000

#### PROPERTY OVERVIEW

This finished office is perfect space for any professional office use, it is move in ready and offers frontage along Orange Ave.

#### **PROPERTY HIGHLIGHTS**

- Professional office space ready to move in.
- Highly visible location on Orange avenue
- Move in ready
- Finished professional office space

R1

# Additional Photos

























### Location Map



# Demographics Map & Report



| POPULATION                            | 1 MILE              | 5 MILES               | 10 MILES               |
|---------------------------------------|---------------------|-----------------------|------------------------|
| Total Population                      | 6,239               | 59,596                | 126,490                |
| Average Age                           | 35.2                | 46.5                  | 47.0                   |
| Average Age [Male]                    | 34.1                | 46.7                  | 46.4                   |
| Average Age [Female]                  | 37.0                | 47.2                  | 48.0                   |
|                                       |