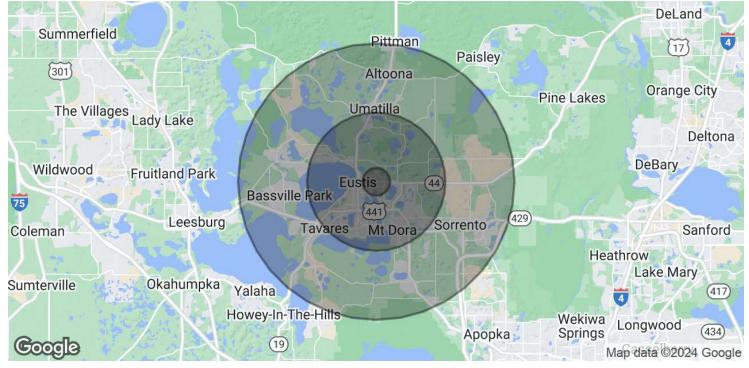

### Location Map

# Demographics Map & Report

| POPULATION                            | 1 MILE              | 5 MILES               | 10 MILES               |
|---------------------------------------|---------------------|-----------------------|------------------------|
| Total Population                      | 6,239               | 59,596                | 126,490                |
| Average Age                           | 35.2                | 46.5                  | 47.0                   |
| Average Age [Male]                    | 34.1                | 46.7                  | 46.4                   |
| Average Age [Female]                  | 37.0                | 47.2                  | 48.0                   |
|                                       |                     |                       |                        |
| HOUSEHOLDS & INCOME                   | 1 MILE              | 5 MILES               | 10 MILES               |
| HOUSEHOLDS & INCOME  Total Households | <b>1 MILE</b> 2,276 | <b>5 MILES</b> 28,176 | <b>10 MILES</b> 58,599 |
|                                       |                     |                       |                        |
| Total Households                      | 2,276               | 28,176                | 58,599                 |