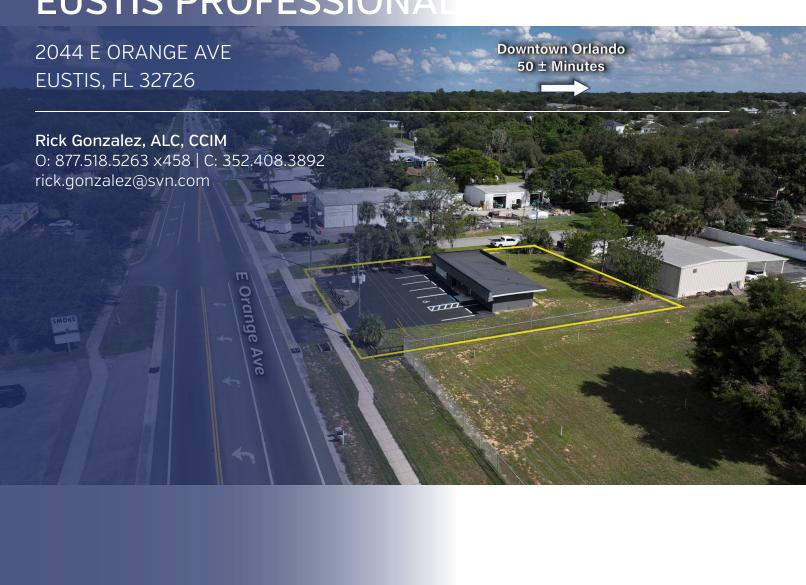

# **EUSTIS PROFESSIONAL**

#### **OFFERING SUMMARY**

Zoning:

Sale Price: \$320,000 \$2,000.00 SF/yr Lease Rate: (MG) 1,336 SF **Building Size:** Available SF: 1,336 SF Lot Size: 15,336 SF Price / SF: \$239.52 Year Built: 1972

12-19-26-3601-APN: 000-00000

#### PROPERTY OVERVIEW

This finished office is perfect space for any professional office use, it is move in ready and offers frontage along Orange Ave.

#### **PROPERTY HIGHLIGHTS**

- Professional office space ready to move in.
- Highly visible location on Orange avenue
- Move in ready
- Finished professional office space

R1