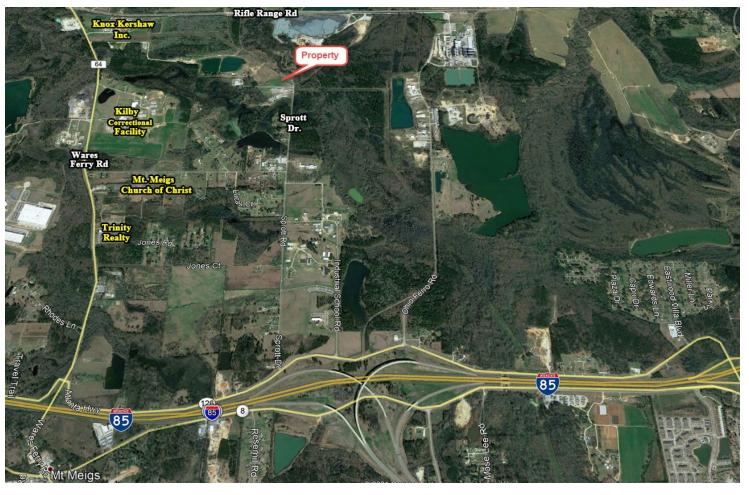

## COMMERCIAL REAL ESTATE

Sale Price: \$120,000.00
 Land Size: ± 6.0 Acres

Zoning: B-2

• Best Use: Service/Construction

**Business** 

• Visibility: Good

Possession: Immediate Type of Listing: Exclusive

Excellent property in East Montgomery. Great for any type of service or construction business. Contact Lee Meriwether, CCIM, for more information at (334) 398-1808.