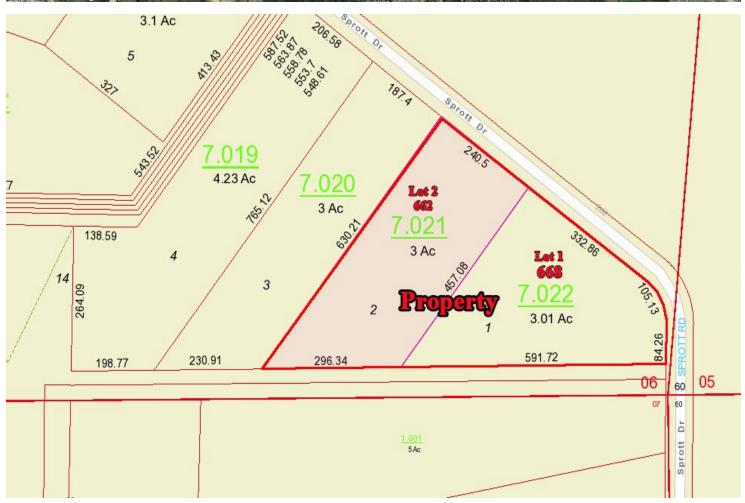

## COMMERCIAL REAL ESTATE

Sale Price: \$120,000.00
 Land Size: ± 6.0 Acres

Zoning: B-2

• Best Use: Service/Construction

**Business** 

• Visibility: Good

Possession: Immediate Type of Listing: Exclusive

Excellent property in East Montgomery. Great for any type of service or construction business. Contact Lee Meriwether, CCIM, for more information at (334) 398-1808.