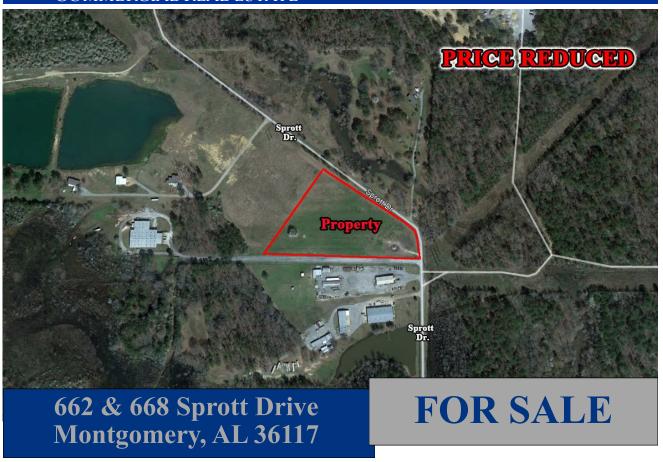

## COMMERCIAL REAL ESTATE

Sale Price: \$120,000.00
 Land Size: ± 6.0 Acres

Zoning: B-2

• Best Use: Service/Construction

**Business** 

• Visibility: Good

Possession: Immediate Type of Listing: Exclusive

Excellent property in East Montgomery. Great for any type of service or construction business. Contact Lee Meriwether, CCIM, for more information at (334) 398-1808.