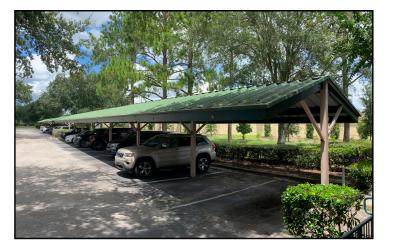

### **Property Details**

- Two-story office building with high visibility from Maitland Boulevard at Interstate-4
- Newly renovated lobby
- Building and Monument signage opportunity
- Ideal for Professional or Medical Office
- Easy access to Interstate-4 and downtown Orlando
- Genesis Health Club, hotels and restaurants nearby
- Generous parking at a ratio of 4/1,000 RSF
- 30 covered parking spaces available