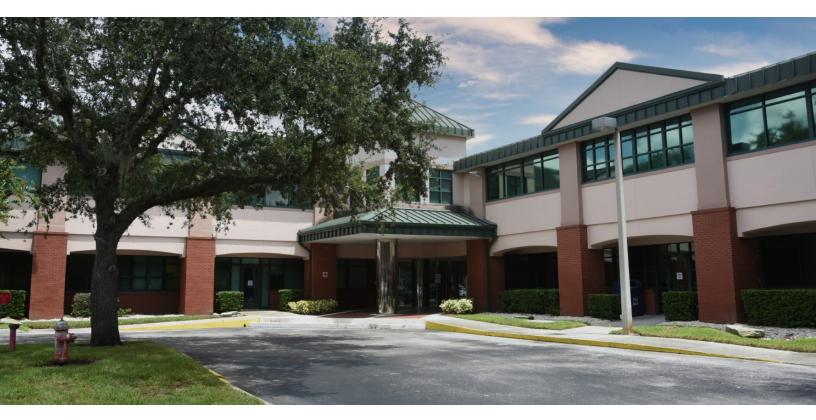

### **Property Details**

- Two-story office building with high visibility from Maitland Boulevard at Interstate-4
- Newly renovated lobby
- Building and Monument signage opportunity
- Ideal for Professional or Medical Office
- Easy access to Interstate-4 and downtown Orlando
- Genesis Health Club, hotels and restaurants nearby
- Generous parking at a ratio of 4/1,000 RSF
- 30 covered parking spaces available