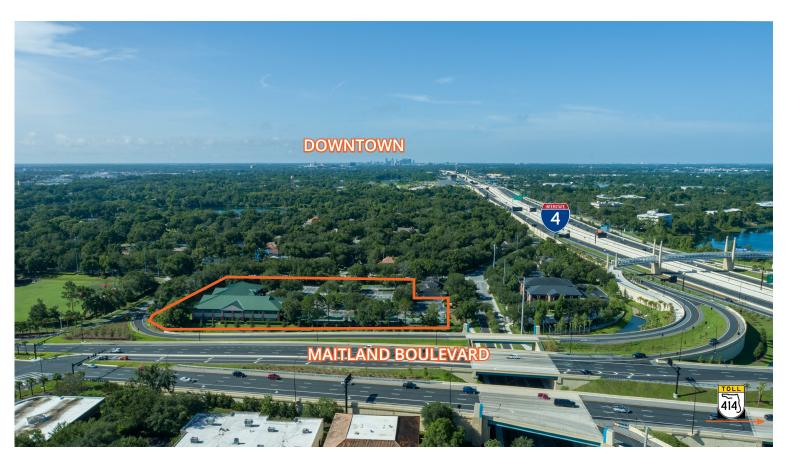

### **Property Details**

- Two-story office building with high visibility from Maitland Boulevard at Interstate-4
- Newly renovated lobby
- Building and Monument signage opportunity
- Ideal for Professional or Medical Office
- Easy access to Interstate-4 and downtown Orlando
- Genesis Health Club, hotels and restaurants nearby
- Generous parking at a ratio of 4/1,000 RSF
- 30 covered parking spaces available