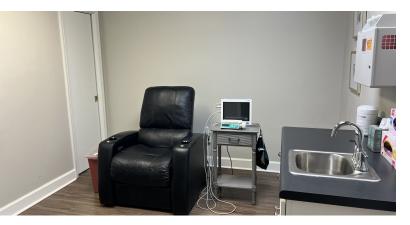

#### **PROPERTY DESCRIPTION**

Vision Commercial Advisors is pleased to present a 2700 SF medical office suite for lease in Woodstock. The space provides 4, private exam rooms with sinks, large reception area, administrative area, private office with restroom, large treatment area, private entry, storage, nurses station with recent updates. The space is connected to Hwy 92 near I-575 and DT Woodstock. Shown by appointment only. Please do not disturb the tenant.

#### PROPERTY HIGHLIGHTS

- 2700 SF Medical Space
- \$19/SF NNN
- NNN = \$4.25/SF
- 4 Exam Rooms with Sinks
- Parking 4/1000
- Easy Access to DT Woodstock & Restaurants