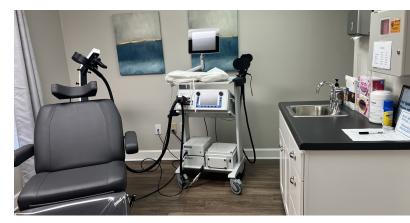

#### **PROPERTY DESCRIPTION**

Vision Commercial Advisors is pleased to present a 2700 SF medical office suite for lease in Woodstock. The space provides 4, private exam rooms with sinks, large reception area, administrative area, private office with restroom, large treatment area, private entry, storage, nurses station with recent updates. The space is connected to Hwy 92 near I-575 and DT Woodstock. Shown by appointment only. Please do not disturb the tenant.

#### PROPERTY HIGHLIGHTS

- 2700 SF Medical Space
- \$19/SF NNN
- NNN = \$4.25/SF
- 4 Exam Rooms with Sinks
- Parking 4/1000
- Easy Access to DT Woodstock & Restaurants