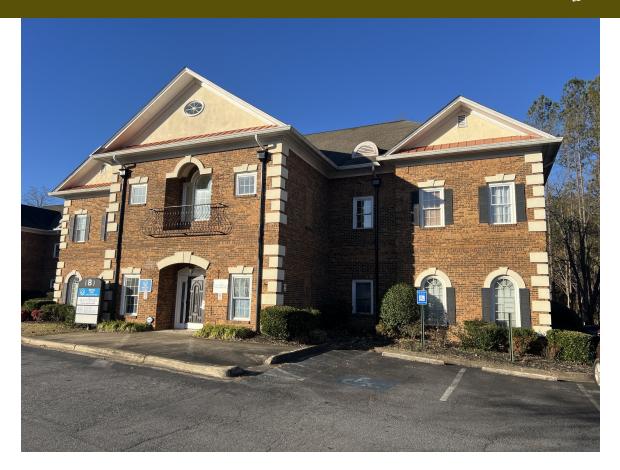

#### **PROPERTY DESCRIPTION**

Vision Commercial Advisors is pleased to present a 2700 SF medical office suite for lease in Woodstock. The space provides 4, private exam rooms with sinks, large reception area, administrative area, private office with restroom, large treatment area, private entry, storage, nurses station with recent updates. The space is connected to Hwy 92 near I-575 and DT Woodstock. Shown by appointment only. Please do not disturb the tenant.

## Woodpark Medical Center

203 Woodpark Place - Building B Woodstock, Georgia 30188