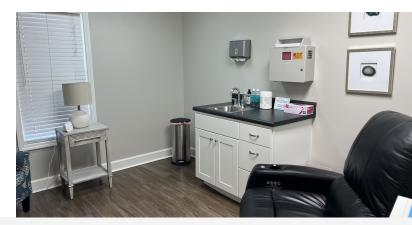

#### **PROPERTY DESCRIPTION**

Vision Commercial Advisors is pleased to present a 2700 SF medical office suite for lease in Woodstock. The space provides 4, private exam rooms with sinks, large reception area, administrative area, private office with restroom, large treatment area, private entry, storage, nurses station with recent updates. The space is connected to Hwy 92 near I-575 and DT Woodstock. Shown by appointment only. Please do not disturb the tenant.

#### PROPERTY HIGHLIGHTS

- 2700 SF Medical Space
- \$19/SF NNN
- NNN = \$4.25/SF
- 4 Exam Rooms with Sinks
- Parking 4/1000
- Easy Access to DT Woodstock & Restaurants