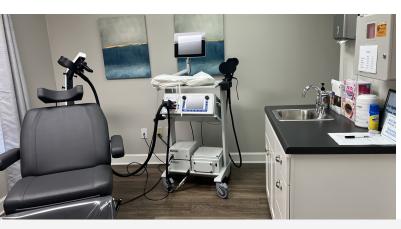

#### **PROPERTY DESCRIPTION**

Vision Commercial Advisors is pleased to present a 2700 SF medical office suite for lease in Woodstock. The space provides 4, private exam rooms with sinks, large reception area, administrative area, private office with restroom, large treatment area, private entry, storage, nurses station with recent updates. The space is connected to Hwy 92 near I-575 and DT Woodstock. Shown by appointment only. Please do not disturb the tenant.

#### PROPERTY HIGHLIGHTS

- 2700 SF Medical Space
- \$19/SF NNN
- NNN = \$4.25/SF
- 4 Exam Rooms with Sinks
- Parking 4/1000
- Easy Access to DT Woodstock & Restaurants