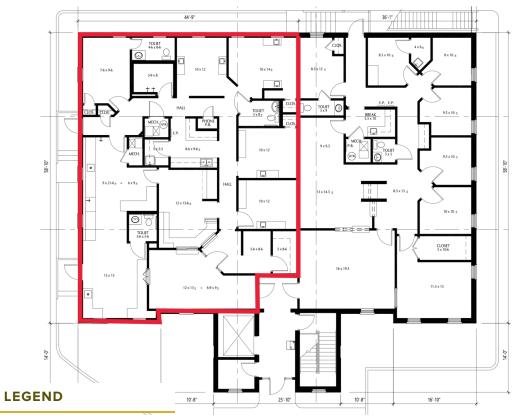

<sup>\*</sup> Demographic data derived from 2020 ACS - US Census

Vacant Suites First Floor Scale: 1/8" = 1'-0"

O 4 8 16
AB-1 8-13-2019

Room sizes are approximate.

Plan at 1/8" scale when printed on 11" x 17" sheet size.

## 1st Floor As-Built Plan