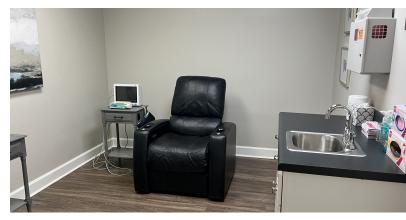

#### **PROPERTY DESCRIPTION**

Vision Commercial Advisors is pleased to present a 2700 SF medical office suite for lease in Woodstock. The space provides 4, private exam rooms with sinks, large reception area, administrative area, private office with restroom, large treatment area, private entry, storage, nurses station with recent updates. The space is connected to Hwy 92 near I-575 and DT Woodstock. Shown by appointment only. Please do not disturb the tenant.

#### PROPERTY HIGHLIGHTS

- 2700 SF Medical Space
- \$19/SF NNN
- NNN = \$4.25/SF
- 4 Exam Rooms with Sinks
- Parking 4/1000
- Easy Access to DT Woodstock & Restaurants