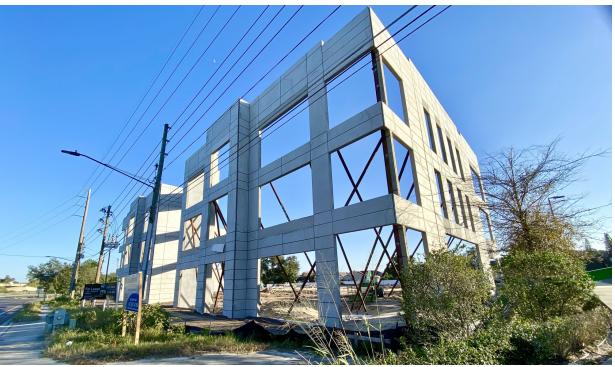

### **PROPERTY OVERVIEW**

28,000 SF of medical office suites are available for lease. 3872 Old Winter Garden Rd is a brand new, two-story, medical office building with 14,000 SF floor plates. Suites can be demised down to 3,000 SF or the entire building is available for a single user. Suites will be delivered grey shell so the Tenant can customize their space.

## **ADDITIONAL PHOTOS**

**GOTHA, FL 34734** 3872 Old Winter Garden Rd