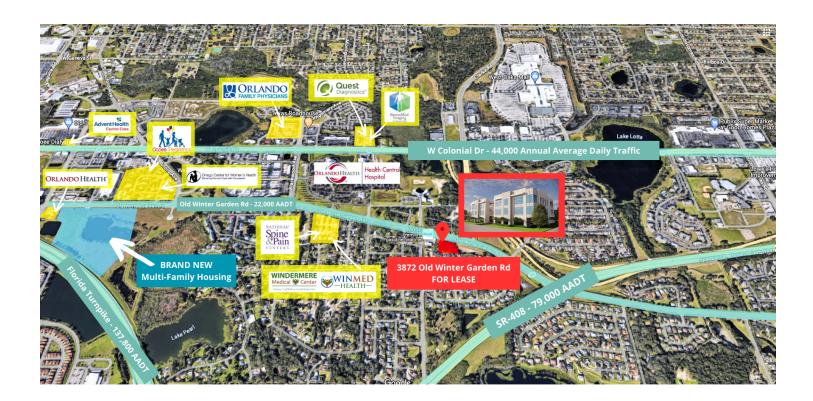

The property is adjacent to Orlando Health Health Central Hospital and nearby to other medical office developments including Citrus Medical and Professional Center. This property is perfect for a surgery center or any expanding medical practice looking to capture the Ocoee, Windermere, Winter Garden, or West Orange county market. Not to mention the location provides easy access to major roadways including SR 429, HWY 50, SR 408, and the Turnpike.

#### PROPERTY HIGHLIGHTS

- Flexible Suite Sizes
- Perfect For Endocrinologists, Pulmonologists, and Cardiologists!
- Adjacent to Orlando Health Health Central in Ocoee
- Close Proximity to Other Medical Office Developments and NEW AdventHealth Centra Care
- 5/1,000 Parking
- Frontage on Old Winter Garden Rd (22,0000 Annual Average Daily Traffic)

## **ADDITIONAL PHOTOS**

3872 Old Winter Garden Rd

PRESENTED BY **ASHLEY WALKER**407.430.3462

awalker@millenia-partners.com

For Lease

**LOCATION MAP** 

**GOTHA, FL 34734** 