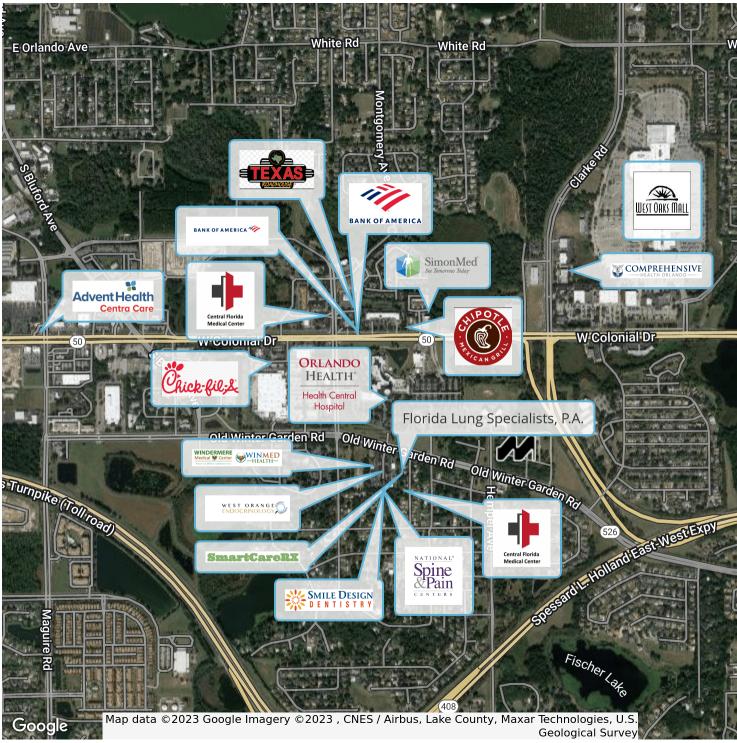

The property is adjacent to Orlando Health Health Central Hospital and nearby to other medical office developments including Citrus Medical and Professional Center. This property is perfect for a surgery center or any expanding medical practice looking to capture the Ocoee, Windermere, Winter Garden, or West Orange county market. Not to mention the location provides easy access to major roadways including SR 429, HWY 50, SR 408, and the Turnpike.

#### PROPERTY HIGHLIGHTS

- Flexible Suite Sizes
- Perfect For Endocrinologists, Pulmonologists, and Cardiologists!
- Adjacent to Orlando Health Health Central in Ocoee
- Close Proximity to Other Medical Office Developments and NEW AdventHealth Centra Care
- 5/1,000 Parking
- Frontage on Old Winter Garden Rd (22,0000 Annual Average Daily Traffic)