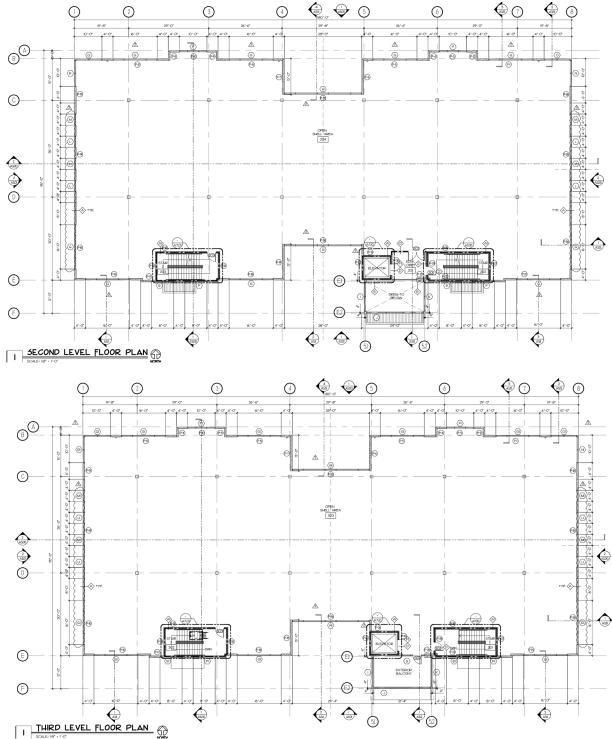

### **PROPERTY OVERVIEW**

28,000 SF of medical office suites are available for lease. 3872 Old Winter Garden Rd is a brand new, two-story, medical office building with 14,000 SF floor plates. Suites can be demised down to 3,000 SF or the entire building is available for a single user. Suites will be delivered grey shell so the Tenant can customize their space.