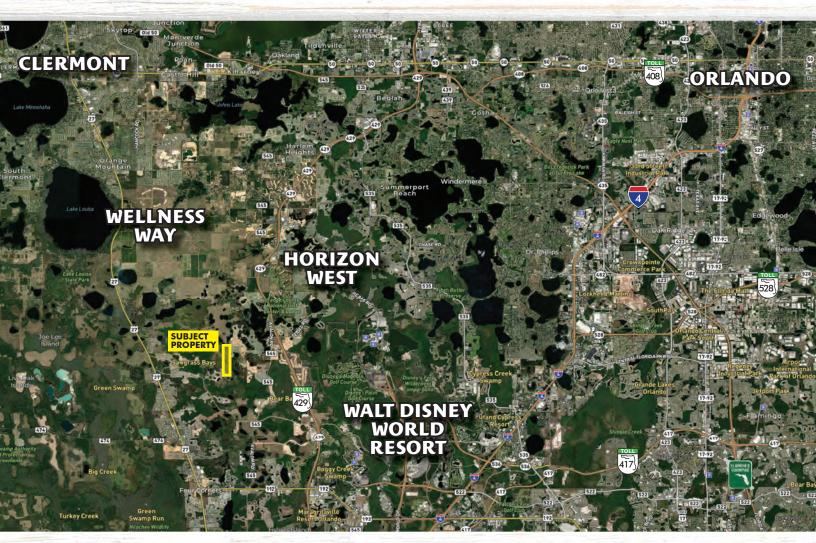

### **Central Florida Regional Map**

#### **Location Details**

- West of **Walt Disney World**, which continually tops the charts in attendance, with over 58.6 million visitors to their 4 parks in 2019 and over 70,000 cast members.
- 5 minutes north of the property is **Wellness Way**, a 16,000-acre development plan that will be a hub for high-tech and high-wage industries and a community dedicated to health and wellness.
- Just minutes from the Western Beltway, SR 429 which grants easy access to areas such as Walt Disney World and Horizon West, and acts as an alternative north-south route to heavily traveled I-4.
- Just 45 minutes to **Orlando International Airport**, the state's busiest airport, which saw 50 million passengers in 2022. OIA employs 15,783 full-time employees.

Easily Accessible to Major Central Florida Areas & Amenities

Walt Disney World: 5 miles southwest of property

Wellness Way: 5 min, 3 miles north of property

**Clermont:** 15 min, 6 miles north of property

**Horizon West:** 15 min, 1 mile west of property

**Downtown Orlando:** 35 min, 20 miles northeast of property

Orlando International Airport: 45 min, 20 miles east of property

East Coast / Space Coast: 1½ hours, 50 miles east of property