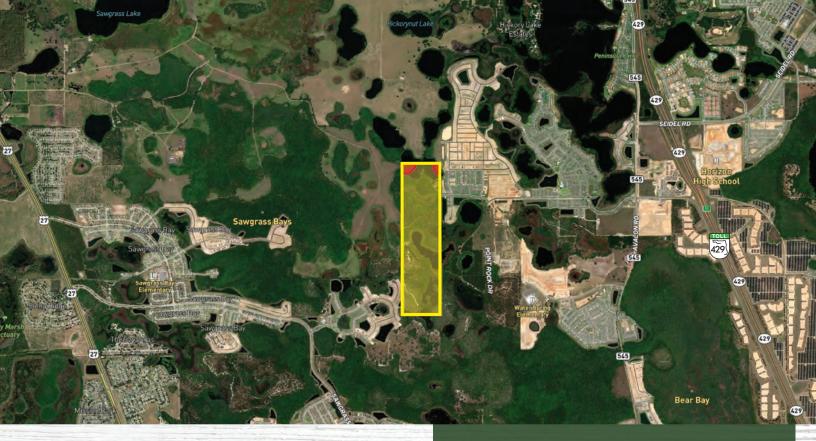

#### **Property Details**

Size: 160± acres

(Seller will retain areas indicated in red)

Location: Old YMCA Road, Clermont,

Lake County, FL 34714

Price: \$9,700,000

**Zoning:** Agricultural

**FLU:** Wellness Way 3

Easily Accessible to Major Central Florida Areas & Amenities

Walt Disney World: 5 miles southwest of property

Wellness Way: 5 min, 3 miles north of property

**Clermont:** 15 min, 6 miles north of property

**Horizon West:** 15 min, 1 mile west of property

**Downtown Orlando:** 35 min, 20 miles northeast of property

Orlando International Airport: 45 min, 20 miles east of property

East Coast / Space Coast: 1½ hours, 50 miles east of property