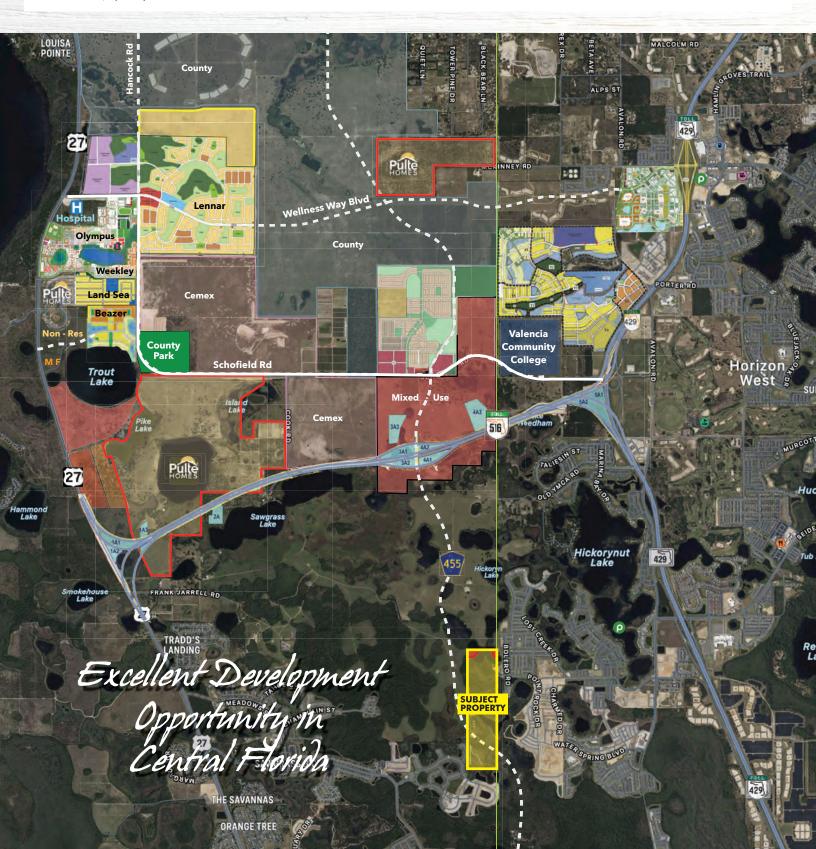

#### **Property Details**

Size: 160± acres

(Seller will retain areas indicated in red)

Location: Old YMCA Road, Clermont,

Lake County, FL 34714

Price: \$9,700,000

**Zoning:** Agricultural

**FLU:** Wellness Way 3

## Area Details Wellness Way

Wellness Way is a comprehensive plan in the Clermont area of Lake County that encompasses nearly 16,000 acres. The Wellness Way comprehensive plan currently provides for about 19,000 residential units and almost 9 million square feet of non-residential mix of uses.

There are new connector roads planned that will connect many areas of Lake County and Orange County, including connections from Wellness Way to Horizon West:

- SR 516 will connect Highway 27 to the 429, E to W
- Hartle Extension/CR 455 connect the 516 to Highway 50, N to S

## Special Projects Olympus

Olympus is a new development within Wellness Way. The project encompasses 243 acres, containing over 1,000 residential units, 1,300 hotel rooms, and retail. Olympus is projected to create over 5,000 jobs and generate over \$1.4 billion in local economic impact during a 10-year period. Olympus will be a breaking edge health and wellness development; a new concept for athletes, medical professionals, families and everyone alike. Bill Esposito, founder of the Tampa Bay Lightning, is one of the founding members of the Ice Center at Olympus, a \$20 million facility. There is also a tennis facility.