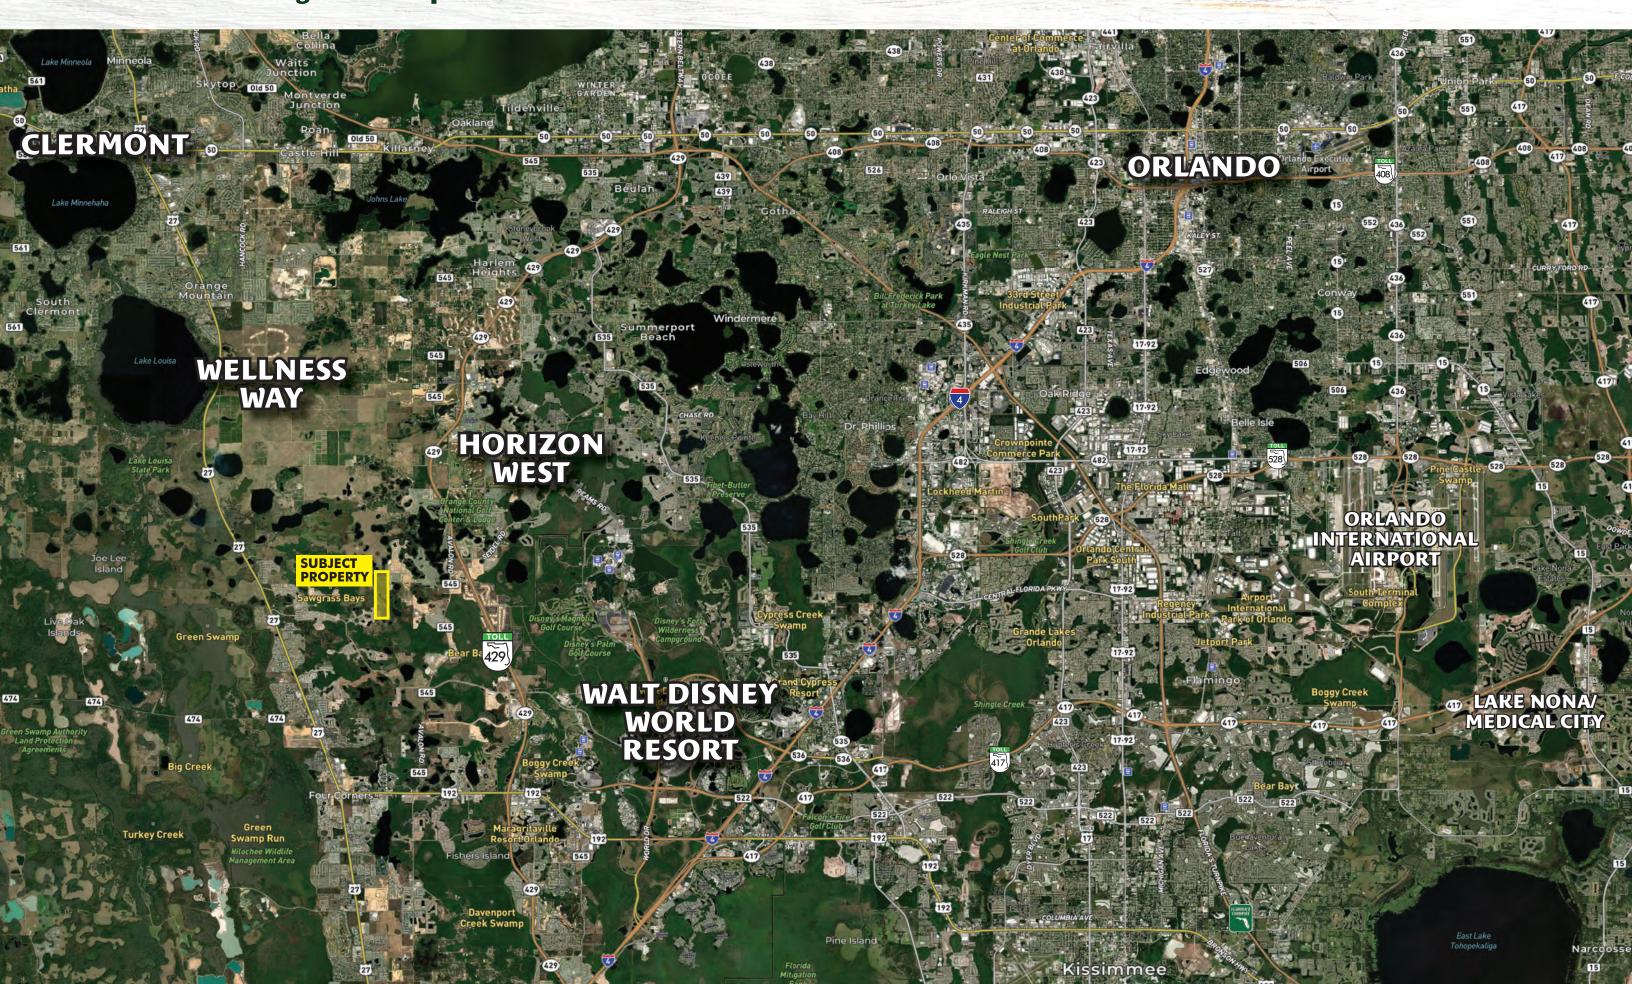

### **Central Florida Regional Map**

#### **Location Details**

- West of **Walt Disney World**, which continually tops the charts in attendance, with over 58.6 million visitors to their 4 parks in 2019 and over 70,000 cast members.
- 5 minutes north of the property is **Wellness Way**, a 16,000-acre development plan that will be a hub for high-tech and high-wage industries and a community dedicated to health and wellness.
- Just minutes from the Western Beltway, SR 429 which grants easy access to areas such as Walt Disney World and Horizon West, and acts as an alternative north-south route to heavily traveled I-4.
- Just 45 minutes to **Orlando International Airport**, the state's busiest airport, which saw 50 million passengers in 2022. OIA employs 15,783 full-time employees.

Easily Accessible to Major Central Florida Areas & Amenities

Walt Disney World: 5 miles southwest of property

Wellness Way: 5 min, 3 miles north of property

**Clermont:** 15 min, 6 miles north of property

**Horizon West:** 15 min, 1 mile west of property

**Downtown Orlando:** 35 min, 20 miles northeast of property

Orlando International Airport: 45 min, 20 miles east of property

East Coast / Space Coast: 1½ hours, 50 miles east of property