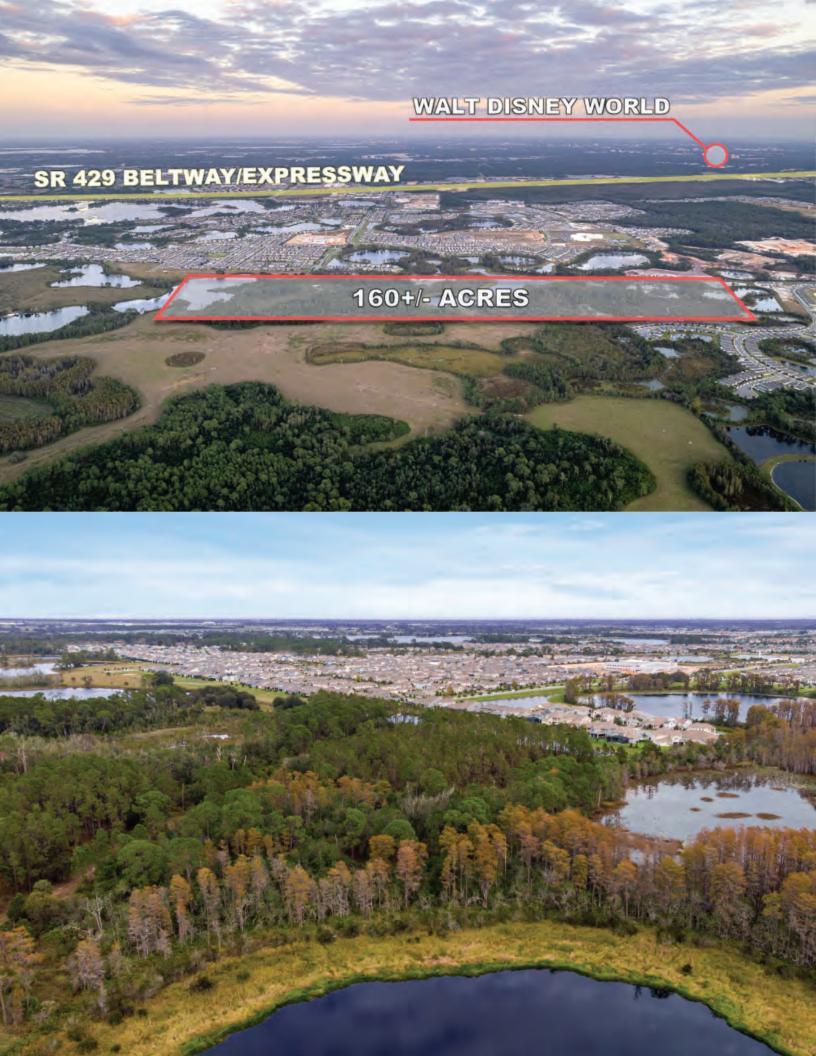

# Walt Disney World Area Land Opportunity

160 ± Acres | Central Florida

Development Land Located Near Walt Disney World, Clermont, Wellness Way, Horizon West, Western Beltway and more!

Exclusive opportunity offered by Maury L. Carter & Associates, Inc. Showings to qualified prospects by appointment only.

#### **Property Details**

Size: 160± acres

(Seller will retain areas indicated in red)

Location: Old YMCA Road, Clermont,

Lake County, FL 34714

Price: \$9,700,000

**Zoning:** Agricultural

**FLU:** Wellness Way 3

#### **Location Details**

- West of **Walt Disney World**, which continually tops the charts in attendance, with over 58.6 million visitors to their 4 parks in 2019 and over 70,000 cast members.
- 5 minutes north of the property is **Wellness Way**, a 16,000-acre development plan that will be a hub for high-tech and high-wage industries and a community dedicated to health and wellness.
- Just minutes from the Western Beltway, SR 429 which grants easy access to areas such as Walt Disney World and Horizon West, and acts as an alternative north-south route to heavily traveled I-4.
- Just 45 minutes to **Orlando International Airport**, the state's busiest airport, which saw 50 million passengers in 2022. OIA employs 15,783 full-time employees.