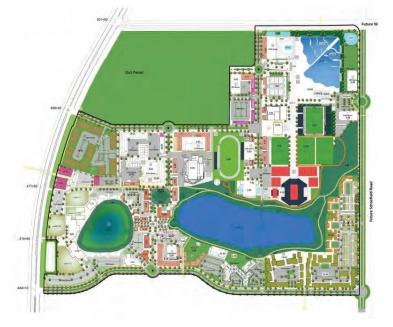

## Special Projects Olympus

Olympus is a new development within Wellness Way. The project encompasses 243 acres, containing over 1,000 residential units, 1,300 hotel rooms, and retail. Olympus is projected to create over 5,000 jobs and generate over \$1.4 billion in local economic impact during a 10-year period. Olympus will be a breaking edge health and wellness development; a new concept for athletes, medical professionals, families and everyone alike. Bill Esposito, founder of the Tampa Bay Lightning, is one of the founding members of the Ice Center at Olympus, a \$20 million facility. There is also a tennis facility.

See more about Olympus here: https://www.olympusorlando.com/