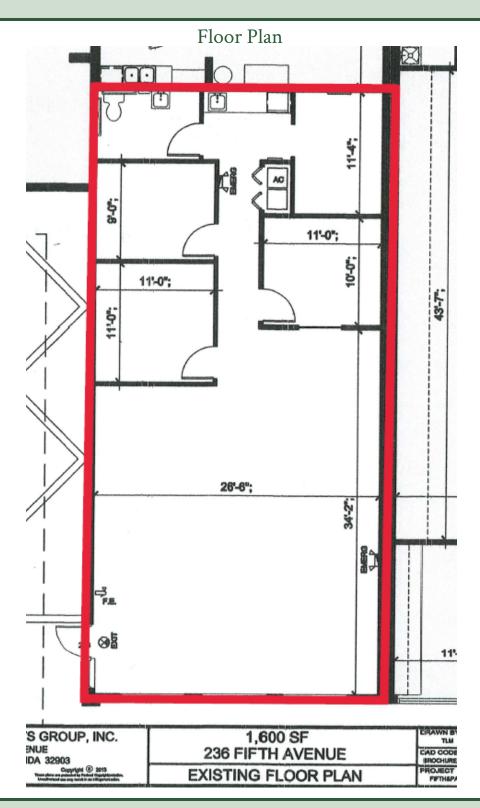

#### **OFFERING SUMMARY**

Available SF: 1,600 SF

Lease Rate: \$24.00 SF/yr (NNN)

Acreage: 0.92 Acres

Facility SF: 21,941 SF

**Zoning:** Town of Indialantic

Commercial (C)

#### PROPERTY OVERVIEW

Open Configuration, 3 Offices, Break Area, Restroom, Storage/IT Room

Drop Ceiling & Vinyl Flooring Throughout

Commercial (C) Zoning: Office, Retail, Medical & More!

Exposure to Est. 19,300 VPD on Fifth Avenue