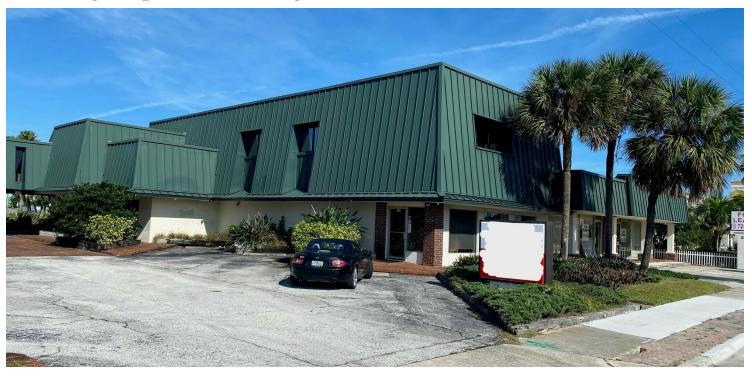

### Fifth & Palm

236 Fifth Avenue, Indialantic, FL 32903

### High Exposure / Walking Distance to Beach / Convenient Location

#### PROPERTY OVERVIEW

Open Configuration, 3 Offices, Break Area, Restroom, Storage/IT Room

Drop Ceiling & Vinyl Flooring Throughout

Commercial (C) Zoning: Office, Retail, Medical & More!

Exposure to Est. 19,300 VPD on Fifth Avenue