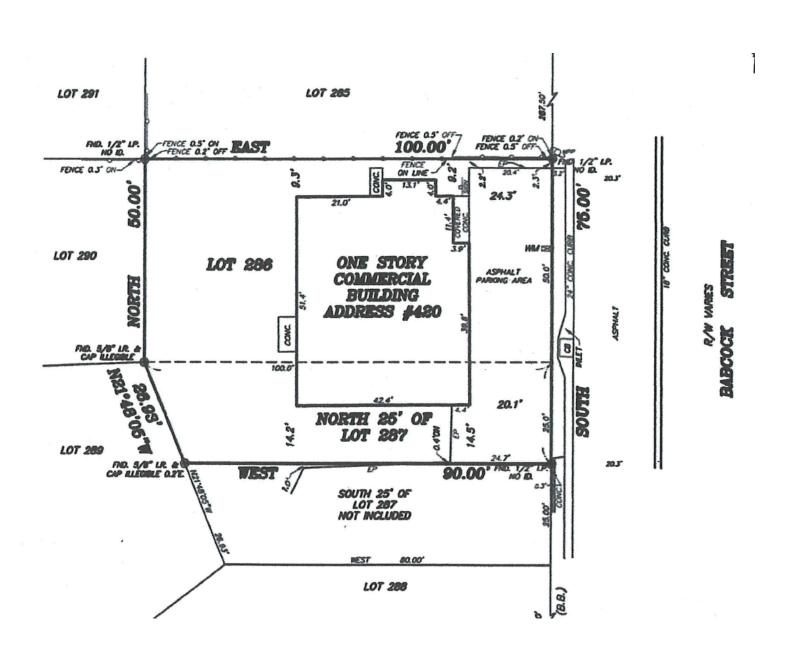

# Stand-Alone Commercial Building In Heart Of Melbourne

420 S. Babcock Street, Melbourne, FL 32901

Survey