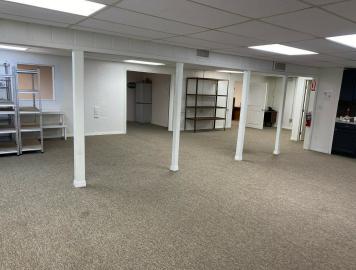

## Stand-Alone Commercial Building In Heart Of Melbourne

420 S. Babcock Street, Melbourne, FL 32901

**Interior Photos** 

#### PROPERTY OVERVIEW

Interior: Open Configuration, 3 Private Offices, Break Area, 1 Restroom, Storage

Carpet & Drop Ceiling Throughout

City Water/Sewer & FPL Electric

Exposure to est. 24,500 VPD on Babcock Street