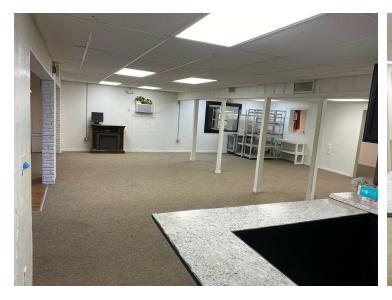

## Stand-Alone Commercial Building In Heart Of Melbourne

420 S. Babcock Street, Melbourne, FL 32901

**Interior Photos** 

#### PROPERTY OVERVIEW

Interior: Open Configuration, 3 Private Offices, Break Area, 1 Restroom, Storage

Carpet & Drop Ceiling Throughout

City Water/Sewer & FPL Electric

Exposure to est. 24,500 VPD on Babcock Street