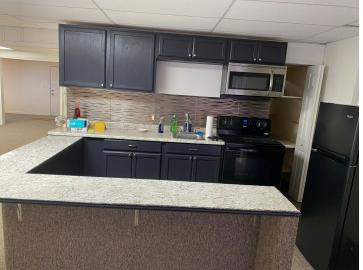

## Stand-Alone Commercial Building In Heart Of Melbourne

420 S. Babcock Street, Melbourne, FL 32901

**Interior Photos** 

#### PROPERTY OVERVIEW

Interior: Open Configuration, 3 Private Offices, Break Area, 1 Restroom, Storage

Carpet & Drop Ceiling Throughout

City Water/Sewer & FPL Electric

Exposure to est. 24,500 VPD on Babcock Street