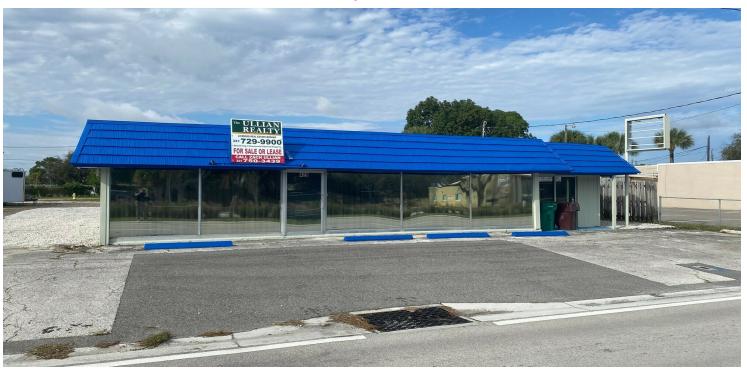

# The ULLIAN REALTY Corporation

### Stand-Alone Commercial Building In Heart Of Melbourne

420 S. Babcock Street, Melbourne, FL 32901

### Concrete Block / Centrally Located / Purchase or Lease

#### **OFFERING SUMMARY**

**Sale Price:** \$379,000

Acreage: 0.17 Acres

Facility SF: 2,094 SF

Zoning: City of Melbourne

Neighborhood

Commercial (C-1)

#### PROPERTY OVERVIEW

Interior: Open Configuration, 3 Private Offices, Break Area, 1 Restroom, Storage

Carpet & Drop Ceiling Throughout

City Water/Sewer & FPL Electric

Exposure to est. 24,500 VPD on Babcock Street