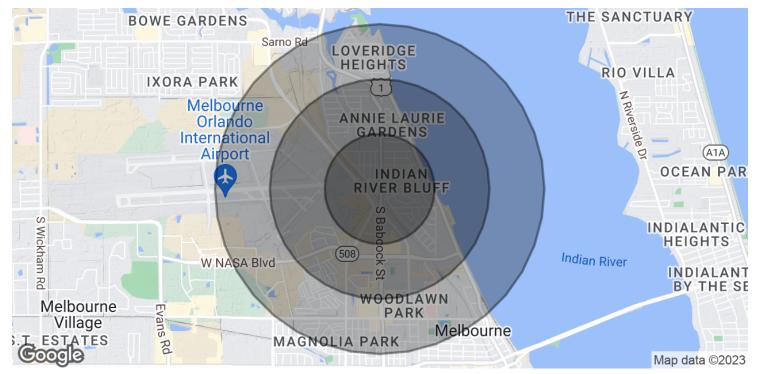

### Demographics Map & Report

| POPULATION           | 0.5 MILES | 1 MILE | 1.5 MILES |
|----------------------|-----------|--------|-----------|
| Total Population     | 1,275     | 2,772  | 6,320     |
| Average Age          | 43.3      | 38.4   | 39.8      |
| Average Age (Male)   | 43.3      | 38.1   | 39.4      |
| Average Age (Female) | 42.6      | 41.2   | 43.0      |

| HOUSEHOLDS & INCOME | 0.5 MILES | 1 MILE    | 1.5 MILES |
|---------------------|-----------|-----------|-----------|
| Total Households    | 445       | 1,131     | 3,098     |
| # of Persons per HH | 2.9       | 2.5       | 2.0       |
| Average HH Income   | \$63,776  | \$55,479  | \$52,261  |
| Average House Value | \$156,713 | \$131,670 | \$147,855 |

<sup>\*</sup> Demographic data derived from 2020 ACS - US Census