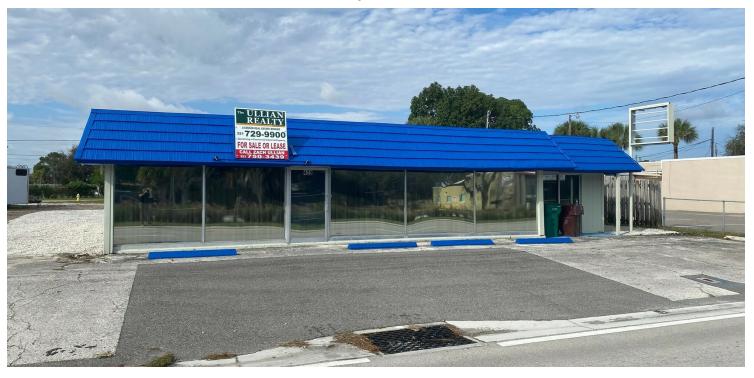

### Stand-Alone Commercial Building In Heart Of Melbourne

420 S. Babcock Street, Melbourne, FL 32901

### Concrete Block / Centrally Located / Purchase or Lease

#### OFFERING SUMMARY

Available SF: 2,094 SF

Lease Rate: \$2,500.00 per month

(MG)

Carpet & Drop Ceiling Throughout City Water/Sewer & FPL Electric

Exposure to est. 24,500 VPD on Babcock Street

C1 Zoning: Office, Retail, Medical, Childcare/Schools & More!