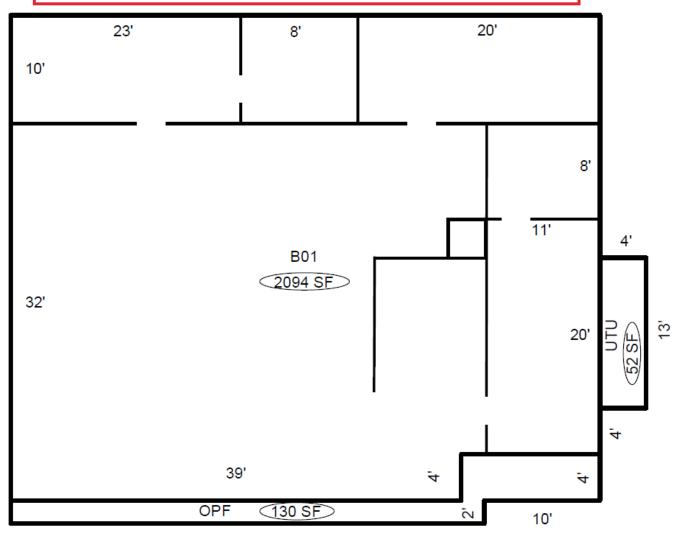

### Stand-Alone Commercial Building In Heart Of Melbourne

420 S. Babcock Street, Melbourne, FL 32901

Floor Plan

# Dimensions & Wall Locations Estimated