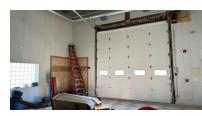

# INDUSTRIAL FLEX 1,850 SF Office/Showroom 750 SF Warehouse

2,600 SF industrial flex space with 900 SF 1st floor showroom/office, 950 SF 2nd Floor office, 2 bathrooms and 750 SF warehouse with  $1.14\times14$  DID and 16' ceilings.

14 X 14 DID