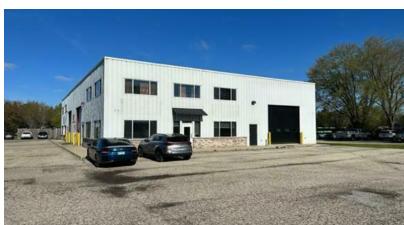

### Industrial Flex 4035 Roberts Rd Island Lake, IL 60042

Full Service gross lease - CAM, taxes and utilities included.

Part of a larger 8,100 SF building. 20+ car paved parking lot. Village may not allow overnight parking. No automotive repair uses.

| Specifications        |                 |
|-----------------------|-----------------|
| Building Size:        | 8,100 SF        |
| Year Built:           | 2003            |
| Office/Showroom Size: | 1,850 SF        |
| HVAC System:          | GFA / Fully a/c |
| Electrical:           | 200 amp 3 Phase |
| Washrooms:            | 2 ADA           |
| Ceiling Height:       | 16 ft           |
| Parking:              | 20 spaces       |
| DID's:                | 1 14×14         |
| Sewer/Water:          | City            |
| Zoning:               | ORI             |
| CAM/Taxes/Utilities:  | Included        |
| PIN #:                | 15-29-200-010   |