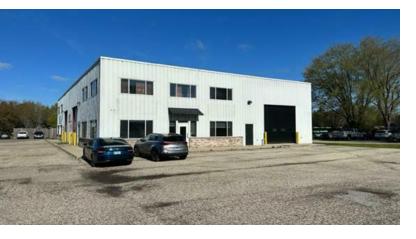

### Industrial Flex 4035 Roberts Rd Island Lake, IL 60042

# INDUSTRIAL FLEX 1,850 SF Office/Showroom 750 SF Warehouse

2,600 SF industrial flex space with 900 SF 1st floor showroom/office, 950 SF 2nd Floor office, 2 bathrooms and 750 SF warehouse with  $1.14\times14$  DID and 16' ceilings.

Full Service gross lease - CAM, taxes and utilities included.

Part of a larger 8,100 SF building. 20+ car paved parking lot. Village may not allow overnight parking. No automotive repair uses.

| Specifications        |                 |
|-----------------------|-----------------|
| Building Size:        | 8,100 SF        |
| Year Built:           | 2003            |
| Office/Showroom Size: | 1,850 SF        |
| HVAC System:          | GFA / Fully a/c |
| Electrical:           | 200 amp 3 Phase |
| Washrooms:            | 2 ADA           |
| Ceiling Height:       | 16 ft           |
| Parking:              | 20 spaces       |
| DID's:                | 1 14×14         |
| Sewer/Water:          | City            |
| Zoning:               | ORI             |
| CAM/Taxes/Utilities:  | Included        |
| PIN #:                | 15-29-200-010   |