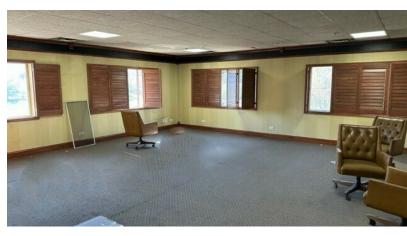

# INDUSTRIAL FLEX 1,850 SF Office/Showroom 750 SF Warehouse

2,600 SF industrial flex space with 900 SF 1st floor showroom/office, 950 SF 2nd Floor office, 2 bathrooms and 750 SF warehouse with  $1.14\times14$  DID and 16' ceilings.

Full Service gross lease - CAM, taxes and utilities included.

Part of a larger 8,100 SF building. 20+ car paved parking lot. Village may not allow overnight parking. No automotive repair uses.

| Specifications        |                 |
|-----------------------|-----------------|
| Building Size:        | 8,100 SF        |
| Year Built:           | 2003            |
| Office/Showroom Size: | 1,850 SF        |
| HVAC System:          | GFA / Fully a/c |
| Electrical:           | 200 amp 3 Phase |
| Washrooms:            | 2 ADA           |
| Ceiling Height:       | 16 ft           |
| Parking:              | 20 spaces       |
| DID's:                | 1 14×14         |
| Sewer/Water:          | City            |
| Zoning:               | ORI             |
| CAM/Taxes/Utilities:  | Included        |
| PIN #:                | 15-29-200-010   |