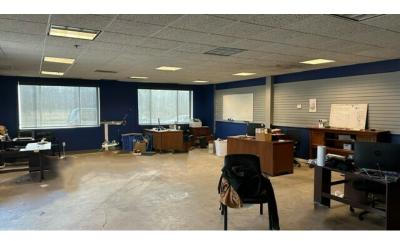

# INDUSTRIAL FLEX 1,850 SF Office/Showroom 750 SF Warehouse

2,600 SF industrial flex space with 900 SF 1st floor showroom/office, 950 SF 2nd Floor office, 2 bathrooms and 750 SF warehouse with  $1.14\times14$  DID and 16' ceilings.

Full Service gross lease - CAM, taxes and utilities included.

Part of a larger 8,100 SF building. 20+ car paved parking lot. Village may not allow overnight parking. No automotive repair uses.

| Specifications        |                 |
|-----------------------|-----------------|
| Building Size:        | 8,100 SF        |
| Year Built:           | 2003            |
| Office/Showroom Size: | 1,850 SF        |
| HVAC System:          | GFA / Fully a/c |
| Electrical:           | 200 amp 3 Phase |
| Washrooms:            | 2 ADA           |
| Ceiling Height:       | 16 ft           |
| Parking:              | 20 spaces       |
| DID's:                | 1 14×14         |
| Sewer/Water:          | City            |
| Zoning:               | ORI             |
| CAM/Taxes/Utilities:  | Included        |
| PIN #:                | 15-29-200-010   |