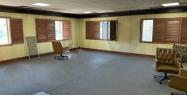

# INDUSTRIAL FLEX 1,850 SF Office/Showroom 750 SF Warehouse

2,600 SF industrial flex space with 900 SF 1st floor showroom/office, 950 SF 2nd Floor office, 2 bathrooms and 750 SF warehouse with  $1.14\times14$  DID and 16' ceilings.

Full Service gross lease - CAM, taxes and utilities included.

Part of a larger 8,100 SF building. 20+ car paved parking lot. Village may not allow overnight parking. No automotive repair uses.

| Specifications        |                 |
|-----------------------|-----------------|
| Building Size:        | 8,100 SF        |
| Year Built:           | 2003            |
| Office/Showroom Size: | 1,850 SF        |
| HVAC System:          | GFA / Fully a/c |
| Electrical:           | 200 amp 3 Phase |
| Washrooms:            | 2 ADA           |
| Ceiling Height:       | 16 ft           |
| Parking:              | 20 spaces       |
| DID's:                | 1 14×14         |
| Sewer/Water:          | City            |
| Zoning:               | ORI             |
| CAM/Taxes/Utilities:  | Included        |
| PIN #:                | 15-29-200-010   |