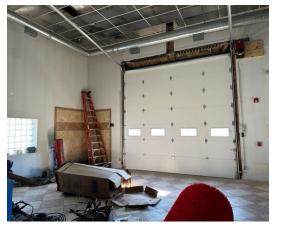

# INDUSTRIAL FLEX 1,850 SF Office/Showroom 750 SF Warehouse

2,600 SF industrial flex space with 900 SF 1st floor showroom/office, 950 SF 2nd Floor office, 2 bathrooms and 750 SF warehouse with  $1.14\times14$  DID and 16' ceilings.

14 X 14 DID