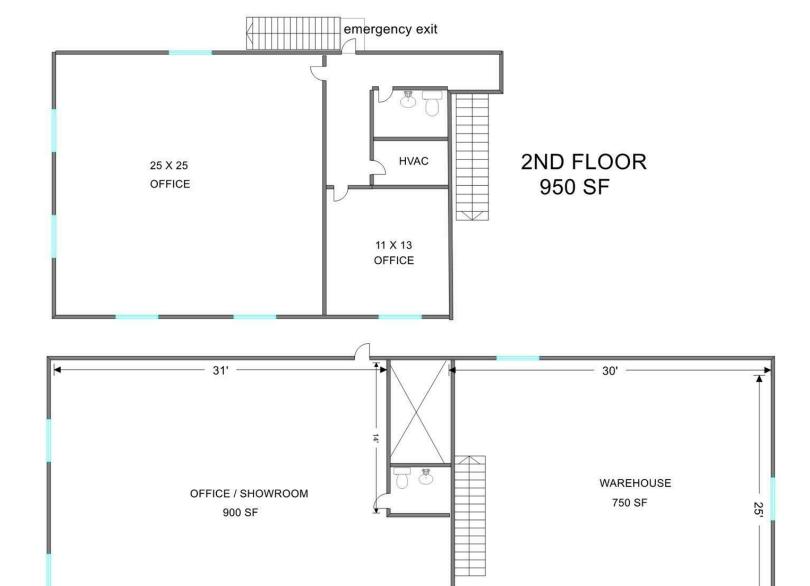

# INDUSTRIAL FLEX 1,850 SF Office/Showroom 750 SF Warehouse

2,600 SF industrial flex space with 900 SF 1st floor showroom/office, 950 SF 2nd Floor office, 2 bathrooms and 750 SF warehouse with  $1.14\times14$  DID and 16' ceilings.

Full Service gross lease - CAM, taxes and utilities included.

Part of a larger 8,100 SF building. 20+ car paved parking lot. Village may not allow overnight parking. No automotive repair uses.

| Specifications        |                 |
|-----------------------|-----------------|
| Building Size:        | 8,100 SF        |
| Year Built:           | 2003            |
| Office/Showroom Size: | 1,850 SF        |
| HVAC System:          | GFA / Fully a/c |
| Electrical:           | 200 amp 3 Phase |
| Washrooms:            | 2 ADA           |
| Ceiling Height:       | 16 ft           |
| Parking:              | 20 spaces       |
| DID's:                | 1 14×14         |
| Sewer/Water:          | City            |
| Zoning:               | ORI             |
| CAM/Taxes/Utilities:  | Included        |
| PIN #:                | 15-29-200-010   |

Senior Broker

Bruce Kaplan

CommercialRealty.com

BruceK@PremierCommercialRealty.com O: 847.854.2300 xx20 C: 847.507.1759

INDUSTRIAL

**CLICK HERE TO VIEW OUR WEBSITE** 

MEASUREMENTS APPROXIMATE

38'

14 X 14 DID