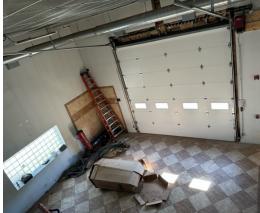

# INDUSTRIAL FLEX 1,850 SF Office/Showroom 750 SF Warehouse

2,600 SF industrial flex space with 900 SF 1st floor showroom/office, 950 SF 2nd Floor office, 2 bathrooms and 750 SF warehouse with  $1.14\times14$  DID and 16' ceilings.

Full Service gross lease - CAM, taxes and utilities included.

Part of a larger 8,100 SF building. 20+ car paved parking lot. Village may not allow overnight parking. No automotive repair uses.

| Specifications        |                 |
|-----------------------|-----------------|
| Building Size:        | 8,100 SF        |
| Year Built:           | 2003            |
| Office/Showroom Size: | 1,850 SF        |
| HVAC System:          | GFA / Fully a/c |
| Electrical:           | 200 amp 3 Phase |
| Washrooms:            | 2 ADA           |
| Ceiling Height:       | 16 ft           |
| Parking:              | 20 spaces       |
| DID's:                | 1 14×14         |
| Sewer/Water:          | City            |
| Zoning:               | ORI             |
| CAM/Taxes/Utilities:  | Included        |
| PIN #:                | 15-29-200-010   |