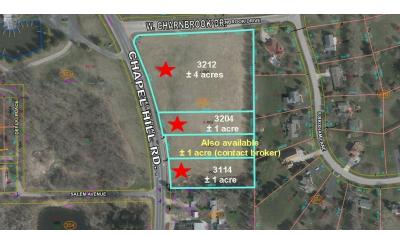

# 3114, 3204, 3212 Chapel Hill Rd.

Johnsburg, IL 60051

Available parcels range from 1, 4, 5 contiguous acres. Another acre parcel (listed separately) can be purchased in order to achieve 7 contiguous acres. Contact Broker for information.

#### Price Breakdown:

3212 (4 AC): \$322,400

3212 & 3204 (5 AC): \$403,000

3114 (1 AC): \$80,600

| Demographics      | 1 Mile    | 3 Miles  | 5 Miles  |
|-------------------|-----------|----------|----------|
| Total Population  | 2,789     | 25,496   | 66,223   |
| Average HH Income | \$109,859 | \$98,868 | \$92,759 |

| Specifications        |                                                                         |
|-----------------------|-------------------------------------------------------------------------|
| Land Size:            | 1-6 Acres                                                               |
| Topography:           | Flat                                                                    |
| Environmental Status: | ТВА                                                                     |
| Utilities:            | Nearby                                                                  |
| Sewer/Water:          | Well & Septic Required                                                  |
| Frontage Dimensions:  | 327' / 105' / 135'                                                      |
| Zoning:               | B1                                                                      |
| Taxes 2022:           | <b>3114:</b> \$2,079.66 <b>3204</b> : \$2132.12 <b>3212</b> : \$6396.38 |
| PIN #:                | 10-18-356-001, 002, 005                                                 |