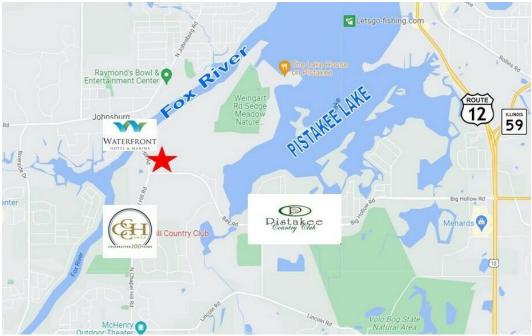

## COMMERCIAL LAND 1 AC - 6 ACRES (7 ac possible)

Price Reduced. Vacant commercial land very close to the popular Fox River and Pistakee Bay boating community and Chapel Hill Golf Club. Zoned B1, ideal for retail, specialty, entertainment use serving the local community and beyond. Just south of the river and other dining and entertainment venues.