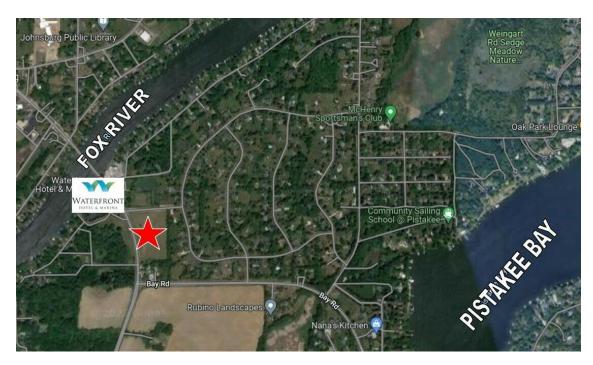

## COMMERCIAL LAND 1 AC - 6 ACRES (7 ac possible)

Price Reduced. Vacant commercial land very close to the popular Fox River and Pistakee Bay boating community and Chapel Hill Golf Club. Zoned B1, ideal for retail, specialty, entertainment use serving the local community and beyond. Just south of the river and other dining and entertainment venues.