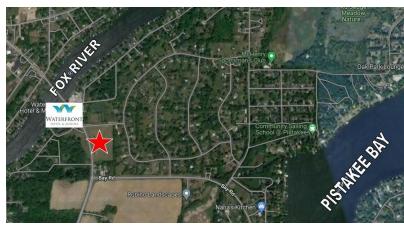

## COMMERCIAL LAND 1 AC - 6 ACRES (7 ac possible)

Price Reduced. Vacant commercial land very close to the popular Fox River and Pistakee Bay boating community and Chapel Hill Golf Club. Zoned B1, ideal for retail, specialty, entertainment use serving the local community and beyond. Just south of the river and other dining and entertainment venues.