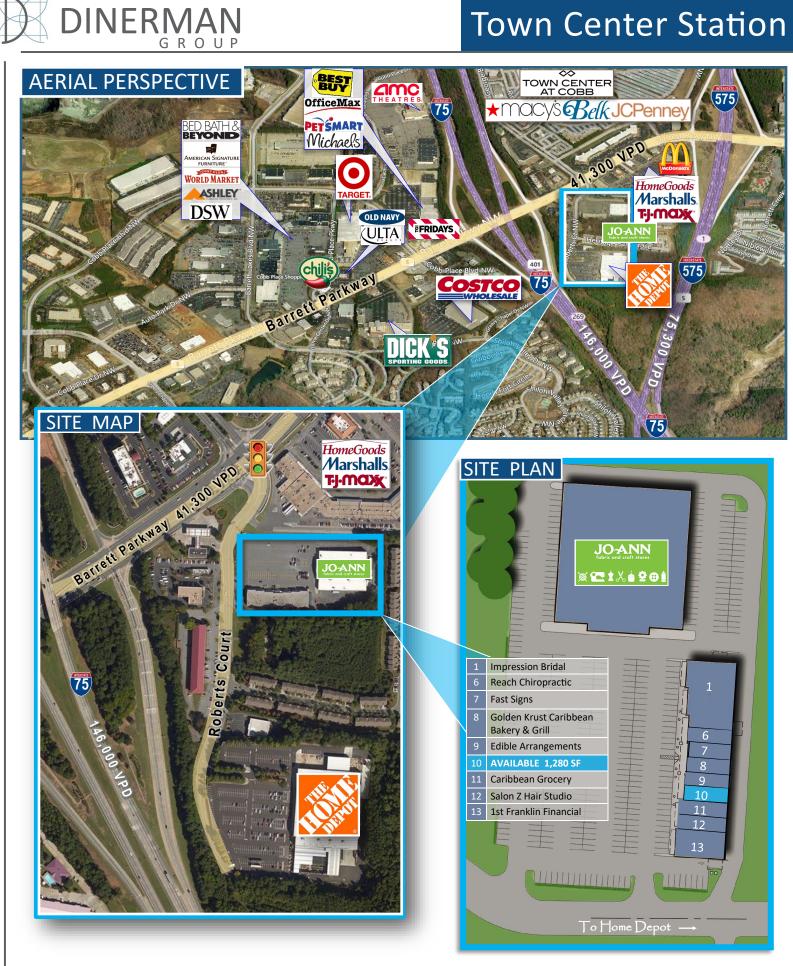

#### PROFILE

- Neighborhood Retail Center anchored by Joann Fabrics and Crafts in Cobb County's Town Center trade area
- Tenants include Impression Bridal, 1st Franklin Financial & Golden Krust Bakery & Grill
- Very strong demographics More than 178,000 people live within a 5 mile ring with • average household incomes above \$104,000 in 1, 3, and 5 mile rings
- 1 Suite currently available:
  - ♦ Suite 10 1,280 SF

### LOCATION

- Located just off of Barrett Parkway in one of metro Atlanta's major retail corridors including Town Center at Cobb, a 1,252,000 square foot regional mall anchored by Macy's, Belk and JC Penny
- Other local retailers include Home Depot, Costco, Target, T.J. • Maxx, Marshall's, Home Goods, Best Buy, Michaels, Pet Smart, Office Max, Bed Bath and Beyond, World Market and Dicks Sporting Goods
- Signalized intersection at Barrett Parkway and Roberts Circle with traffic both going to and coming from Home Depot routed directly in front of the center
- Less than 2 miles to Kennesaw State University Georgia's 3rd largest university with 36,000+ students and more than 2,100 faculty members and staff.