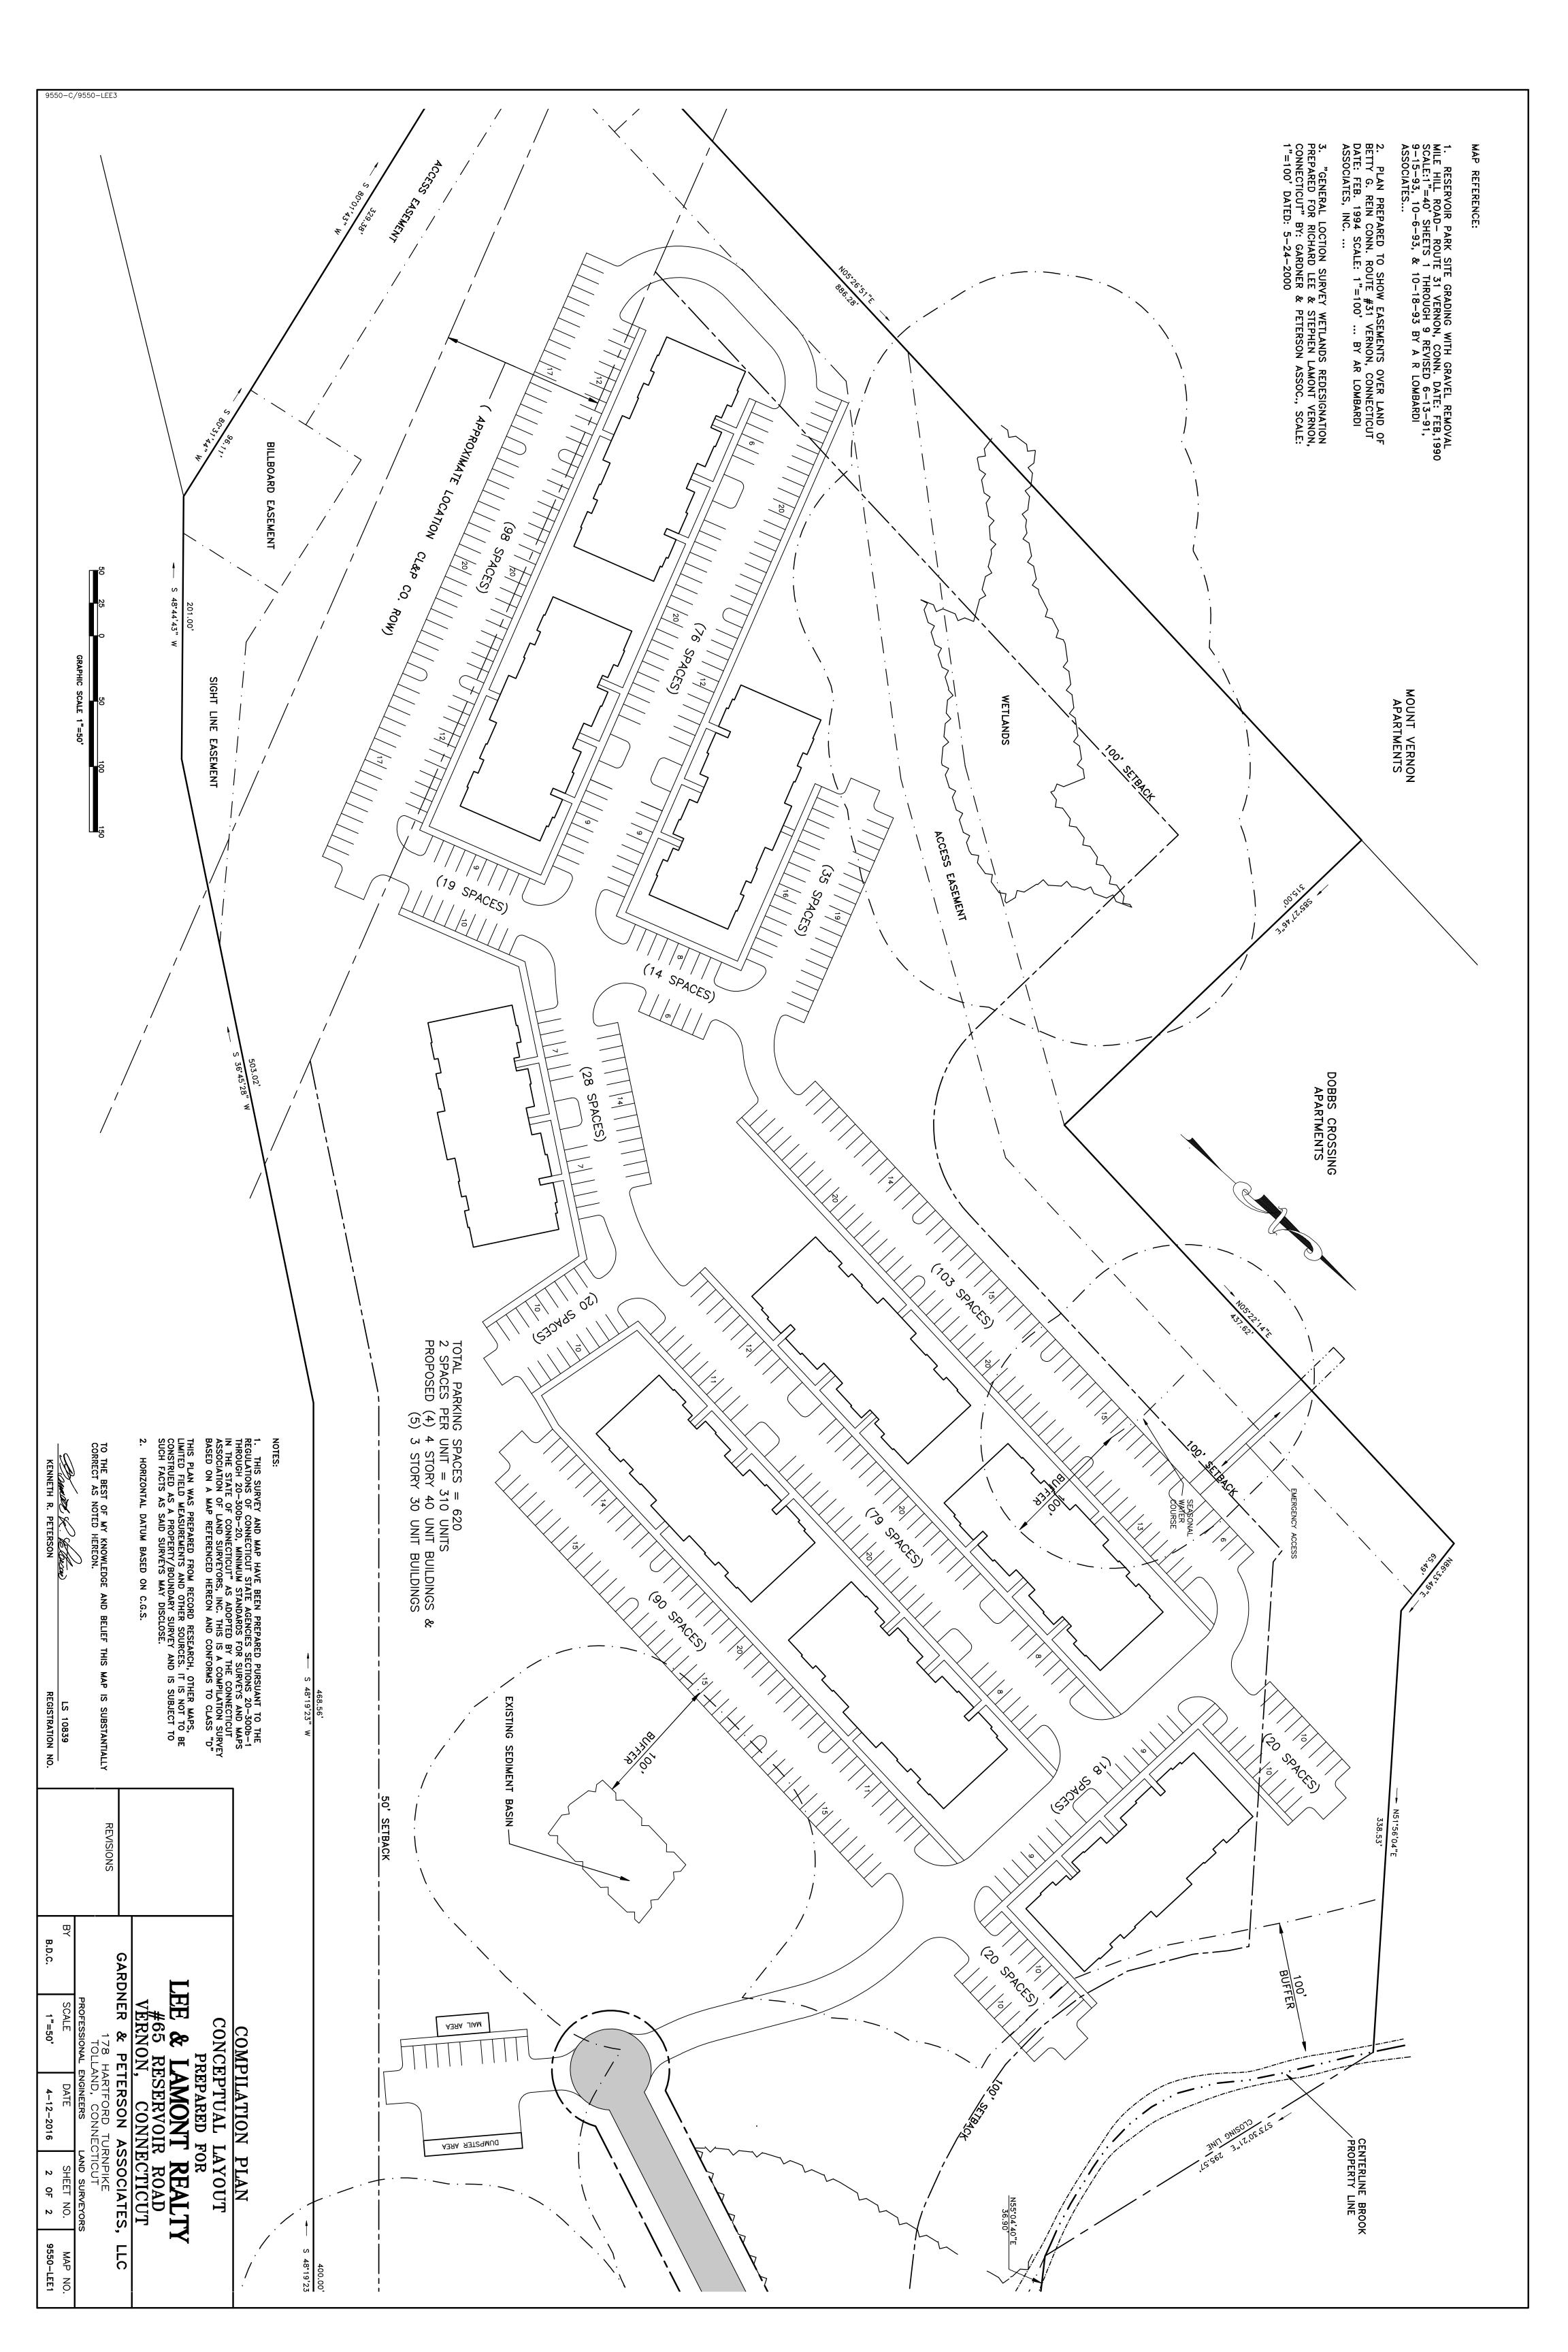

# 55 RESERVOIR RD, VERNON, CT Proposed: Flex Space, Self Storage, or Last Mile Warehouse Also Multi-family or Retail Development

# FOR SALE: \$2,900,000

- $\Rightarrow$  Zone: PDZ "Planned Development Zone I-84, Exit 67 Area"
- $\Rightarrow$  Acres: 40.55
- $\Rightarrow$  Abuts Burger King
- $\Rightarrow$  Public Water & Sewer
- $\Rightarrow$  Visibility / Frontage on I-84
- $\Rightarrow$  Traffic Count: 21,500 on Reservoir Rd.
- $\Rightarrow$  Traffic Count: 74,000 on I-84
- $\Rightarrow$  Existing road through entire parcel

## PDZ - Planned Development Zone – I-84, Exit 67 Area

### 2.0 Development Potential

From a wetlands permitting perspective, the southwestern half of the site has potential for development per the Planned Development Zone (PDZ): I-84 Exit #67. Depending on the type of development, the access roadway may have to be improved, necessitating some limited wetland encroachment. The three more recently delineated isolated wetlands, resulting from earthwork and grading, would not likely be an impediment to development, as they are manmade and of low to very low functional quality.