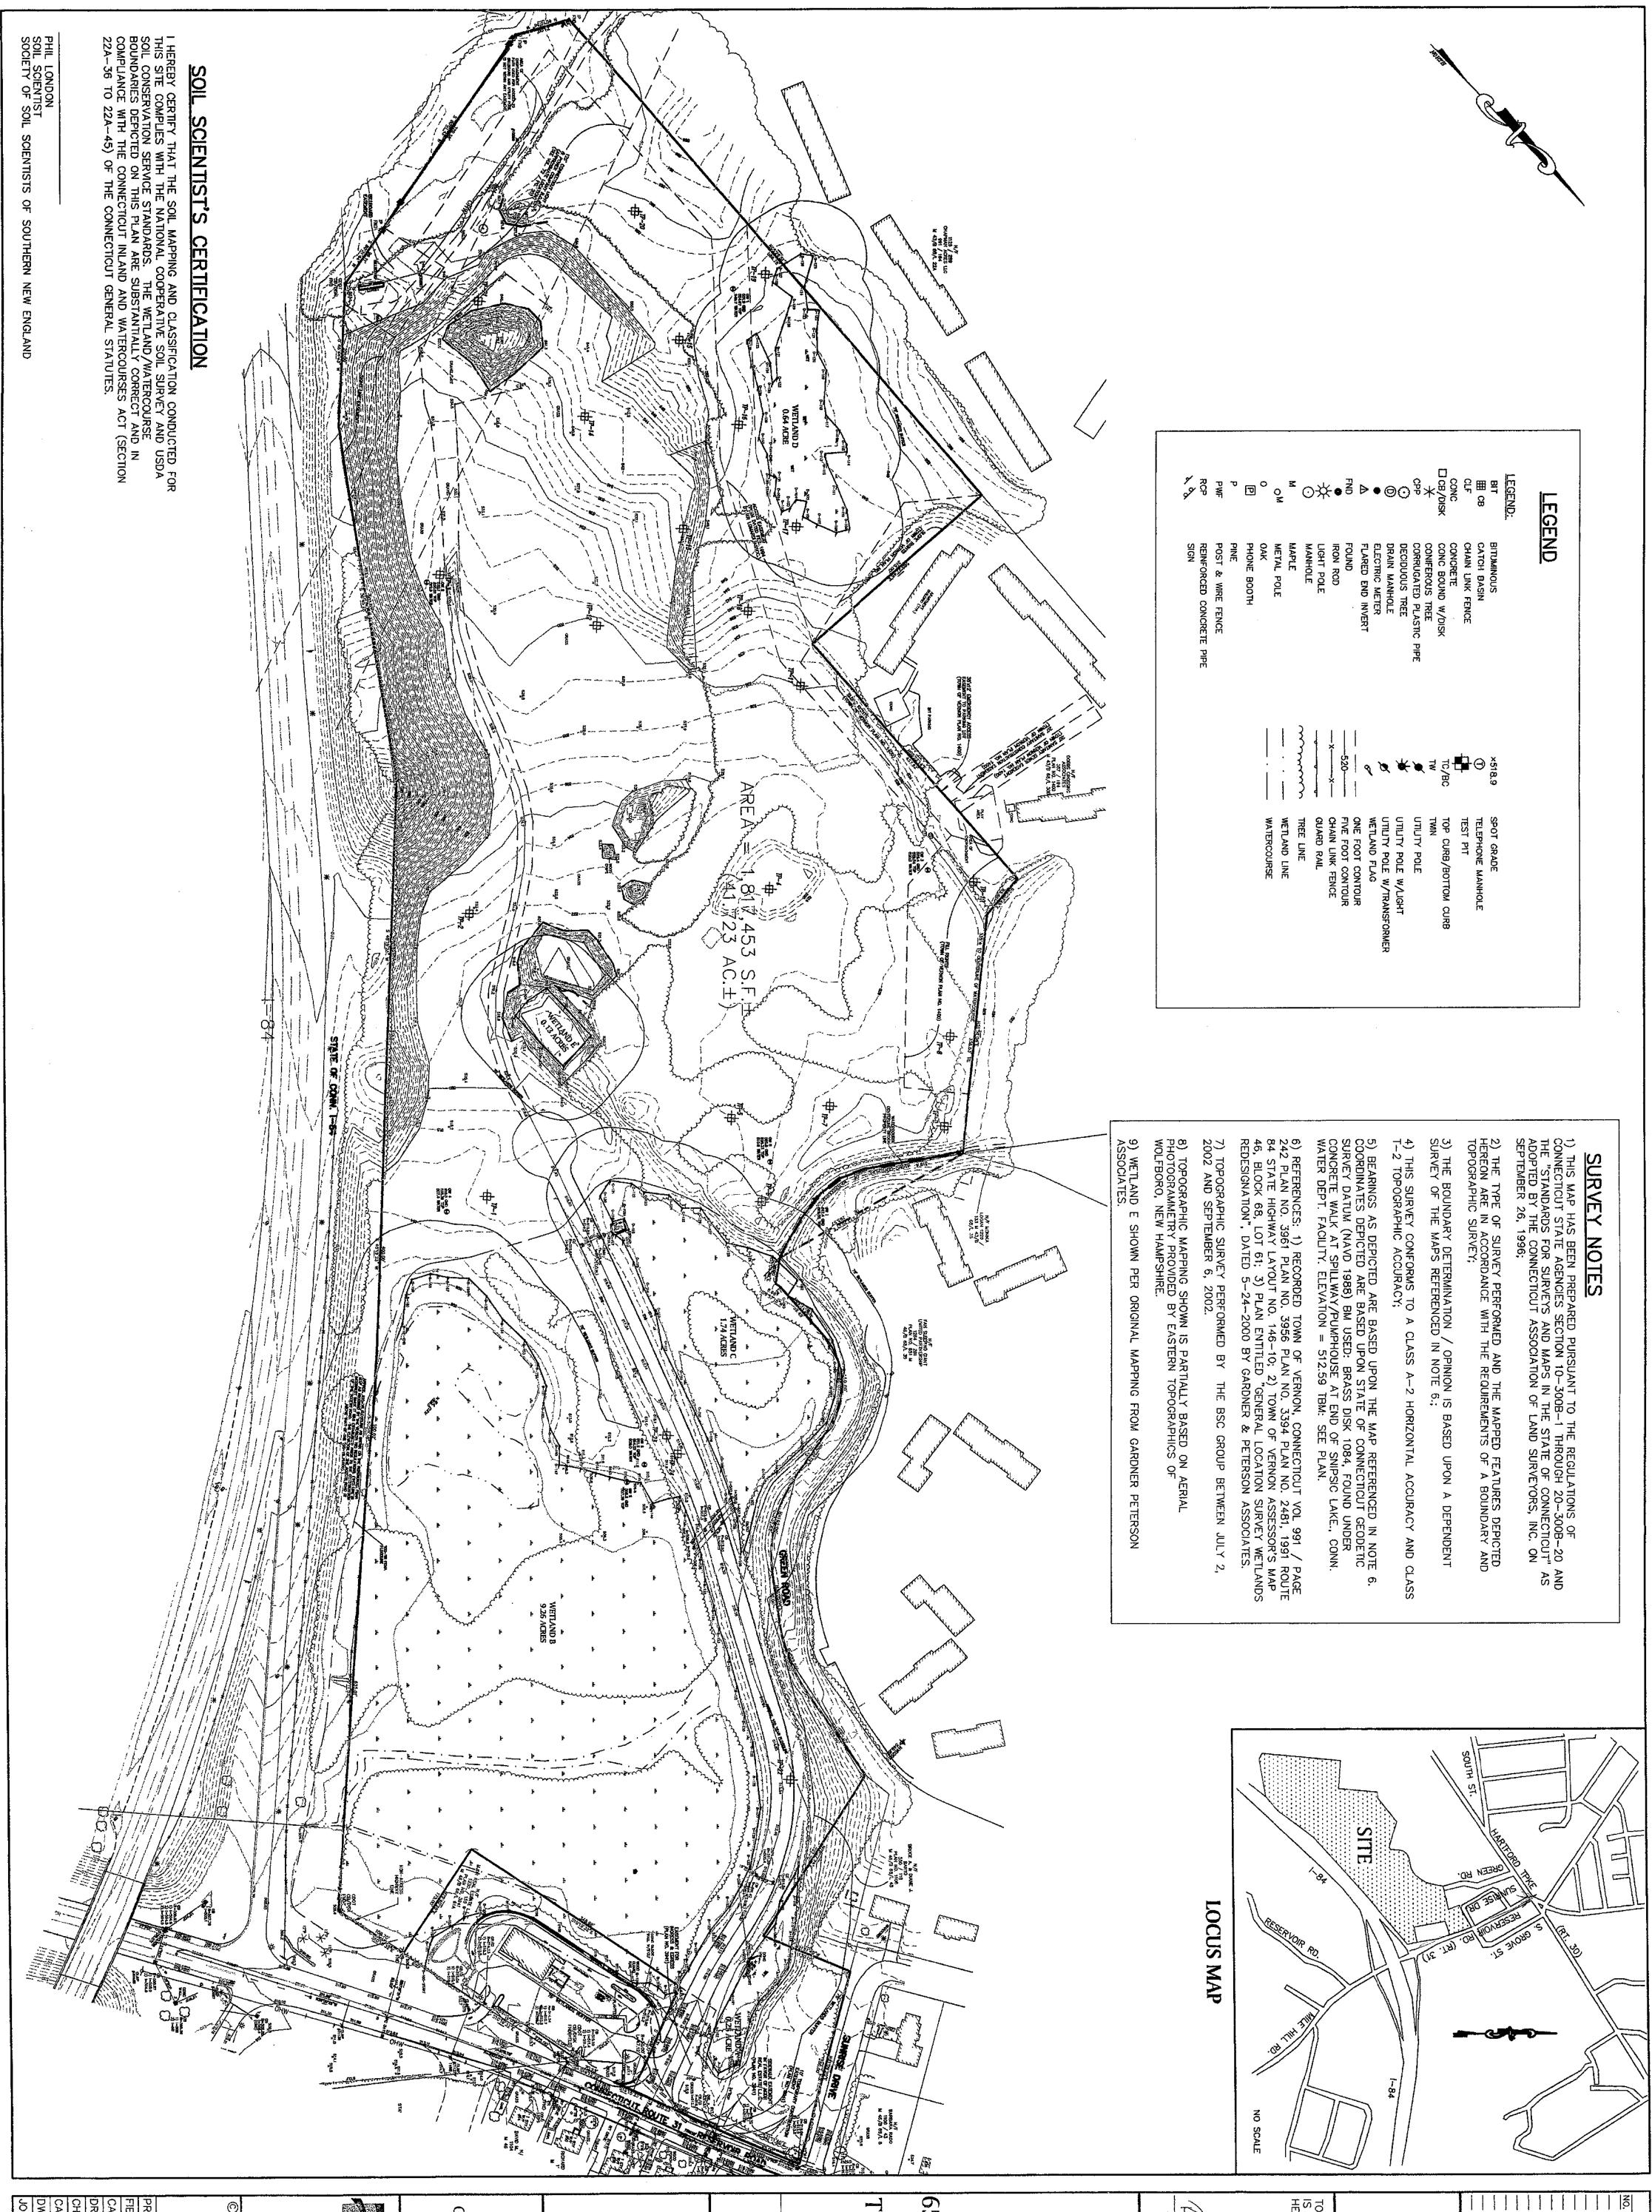

### 1.0 Existing Conditions & Past Land Uses

The subject site, which encompasses roughly 40.52 acres, is located to the west of Reservoir Road, and immediately to the northwest of the Interstate 84 transportation corridor, at Interchange 67, in Vernon, CT. In its present state the site is characterized predominately by post-disturbance vegetation throughout most of its extent (i.e., meadows, scrub shrub/vine tangles, young ruderal woods), except for most of the prominent wetland within its

northeastern section, as well as second-growth forest its far southwestern section and other limited areas along its northern boundary.

Review of aerial photographs reveals that the site was in a mostly undisturbed condition until the mid-1970s, coinciding with the reconstruction of Interstate 84 from East Hartford to Sturbridge, MA. The 1986 aerial reveals that the site was annexed and had been excavated to provide sand and gravel materials for the Interstate reconstruction. Even after the Interstate was completed, earth materials processing and extraction continued, especially in the 1990s and the early 2000s. For this latter use, a roadway was constructed providing access from Reservoir Road.

In 2003 all of the wetlands at the site were delineated and surveyed and a commercial application was brought before the Town land use commissions, which ultimately did not attain the necessary permits. At the time, the five (5) delineated wetland areas were officially designated and still appear on the Town of Vernon GIS mapping.

More recently, that is, in 2022, three additional isolated wetlands were delineated on the subject site. However, all three are the result of earthwork that took place in 2012 and 2013 in the far southwestern upland section of the site. This work, which was not completed, trapped surface runoff in depressional areas, resulting in the creation of these three isolated wetland pockets.

### 2.0 Development Potential

From a wetlands permitting perspective, the southwestern half of the site has potential for development per the Planned Development Zone (PDZ): I-84 Exit #67. Depending on the type of development, the access roadway may have to be improved, necessitating some limited wetland encroachment. The three more recently delineated isolated wetlands, resulting from earthwork and grading, would not likely be an impediment to development, as they are manmade and of low to very low functional quality.

The remaining "original" wetlands (circa 2003), with the exception of one, small, isolated wetland close to the access roadway cul-de-sac, also man-made, would not be impacted by development. This small wetland was constructed originally as a sedimentation/detention basin and could be relocated. An isolated wetland in the far western wooded hillside, which is an active vernal pool habitat, would not be impacted as long as most of its surrounding wooded uplands remain intact.