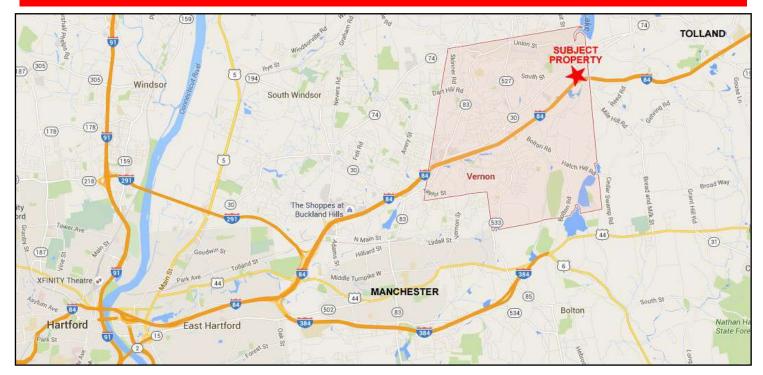

# 55 RESERVOIR RD, VERNON, CT Proposed: Flex Space, Self Storage, or Last Mile Warehouse Also Multi-family or Retail Development

# FOR SALE: \$2,900,000

- $\Rightarrow$  Zone: PDZ "Planned Development Zone I-84, Exit 67 Area"
- $\Rightarrow$  Acres: 40.55
- $\Rightarrow$  Abuts Burger King
- $\Rightarrow$  Public Water & Sewer
- $\Rightarrow$  Visibility / Frontage on I-84
- $\Rightarrow$  Traffic Count: 21,500 on Reservoir Rd.
- $\Rightarrow$  Traffic Count: 74,000 on I-84
- $\Rightarrow$  Existing road through entire parcel