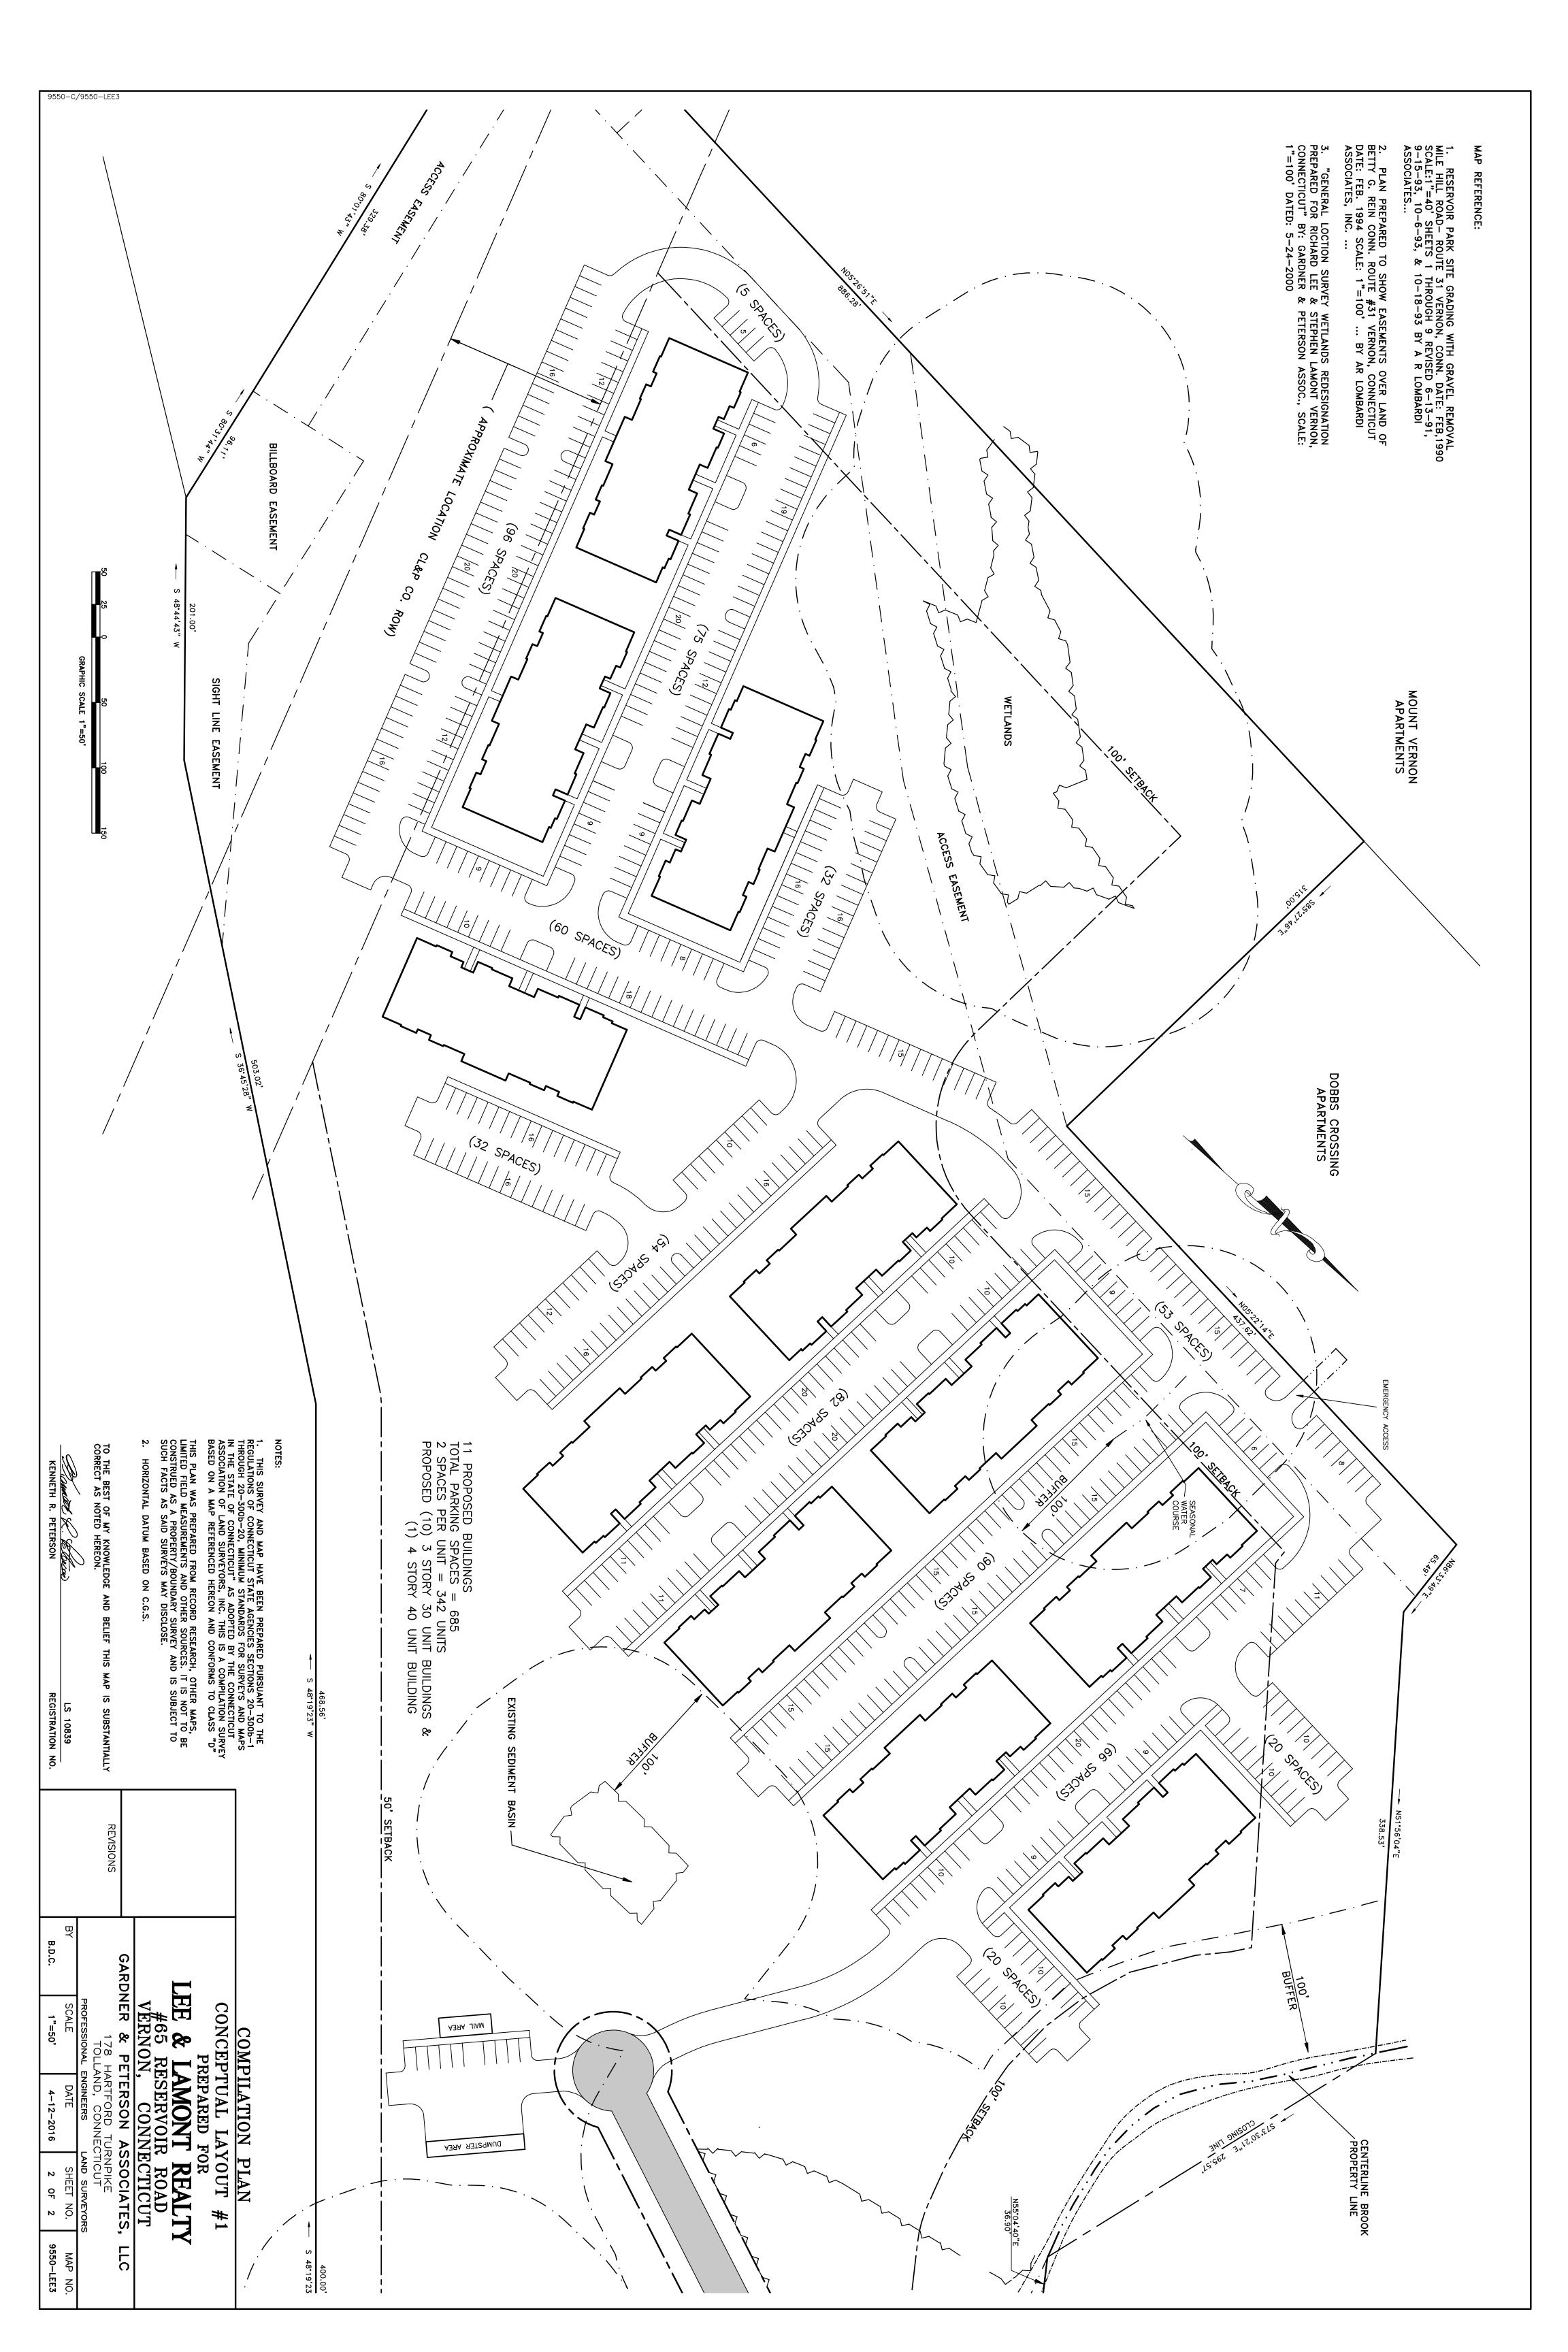

# 55 RESERVOIR RD, VERNON, CT Proposed: Flex Space, Self Storage, or Last Mile Warehouse Also Multi-family or Retail Development

# FOR SALE: \$2,900,000

- $\Rightarrow$  Zone: PDZ "Planned Development Zone I-84, Exit 67 Area"
- $\Rightarrow$  Acres: 40.55
- $\Rightarrow$  Abuts Burger King
- $\Rightarrow$  Public Water & Sewer
- $\Rightarrow$  Visibility / Frontage on I-84
- $\Rightarrow$  Traffic Count: 21,500 on Reservoir Rd.
- $\Rightarrow$  Traffic Count: 74,000 on I-84
- $\Rightarrow$  Existing road through entire parcel

## PDZ - Planned Development Zone – I-84, Exit 67 Area

### 2.0 Development Potential

From a wetlands permitting perspective, the southwestern half of the site has potential for development per the Planned Development Zone (PDZ): I-84 Exit #67. Depending on the type of development, the access roadway may have to be improved, necessitating some limited wetland encroachment. The three more recently delineated isolated wetlands, resulting from earthwork and grading, would not likely be an impediment to development, as they are manmade and of low to very low functional quality.