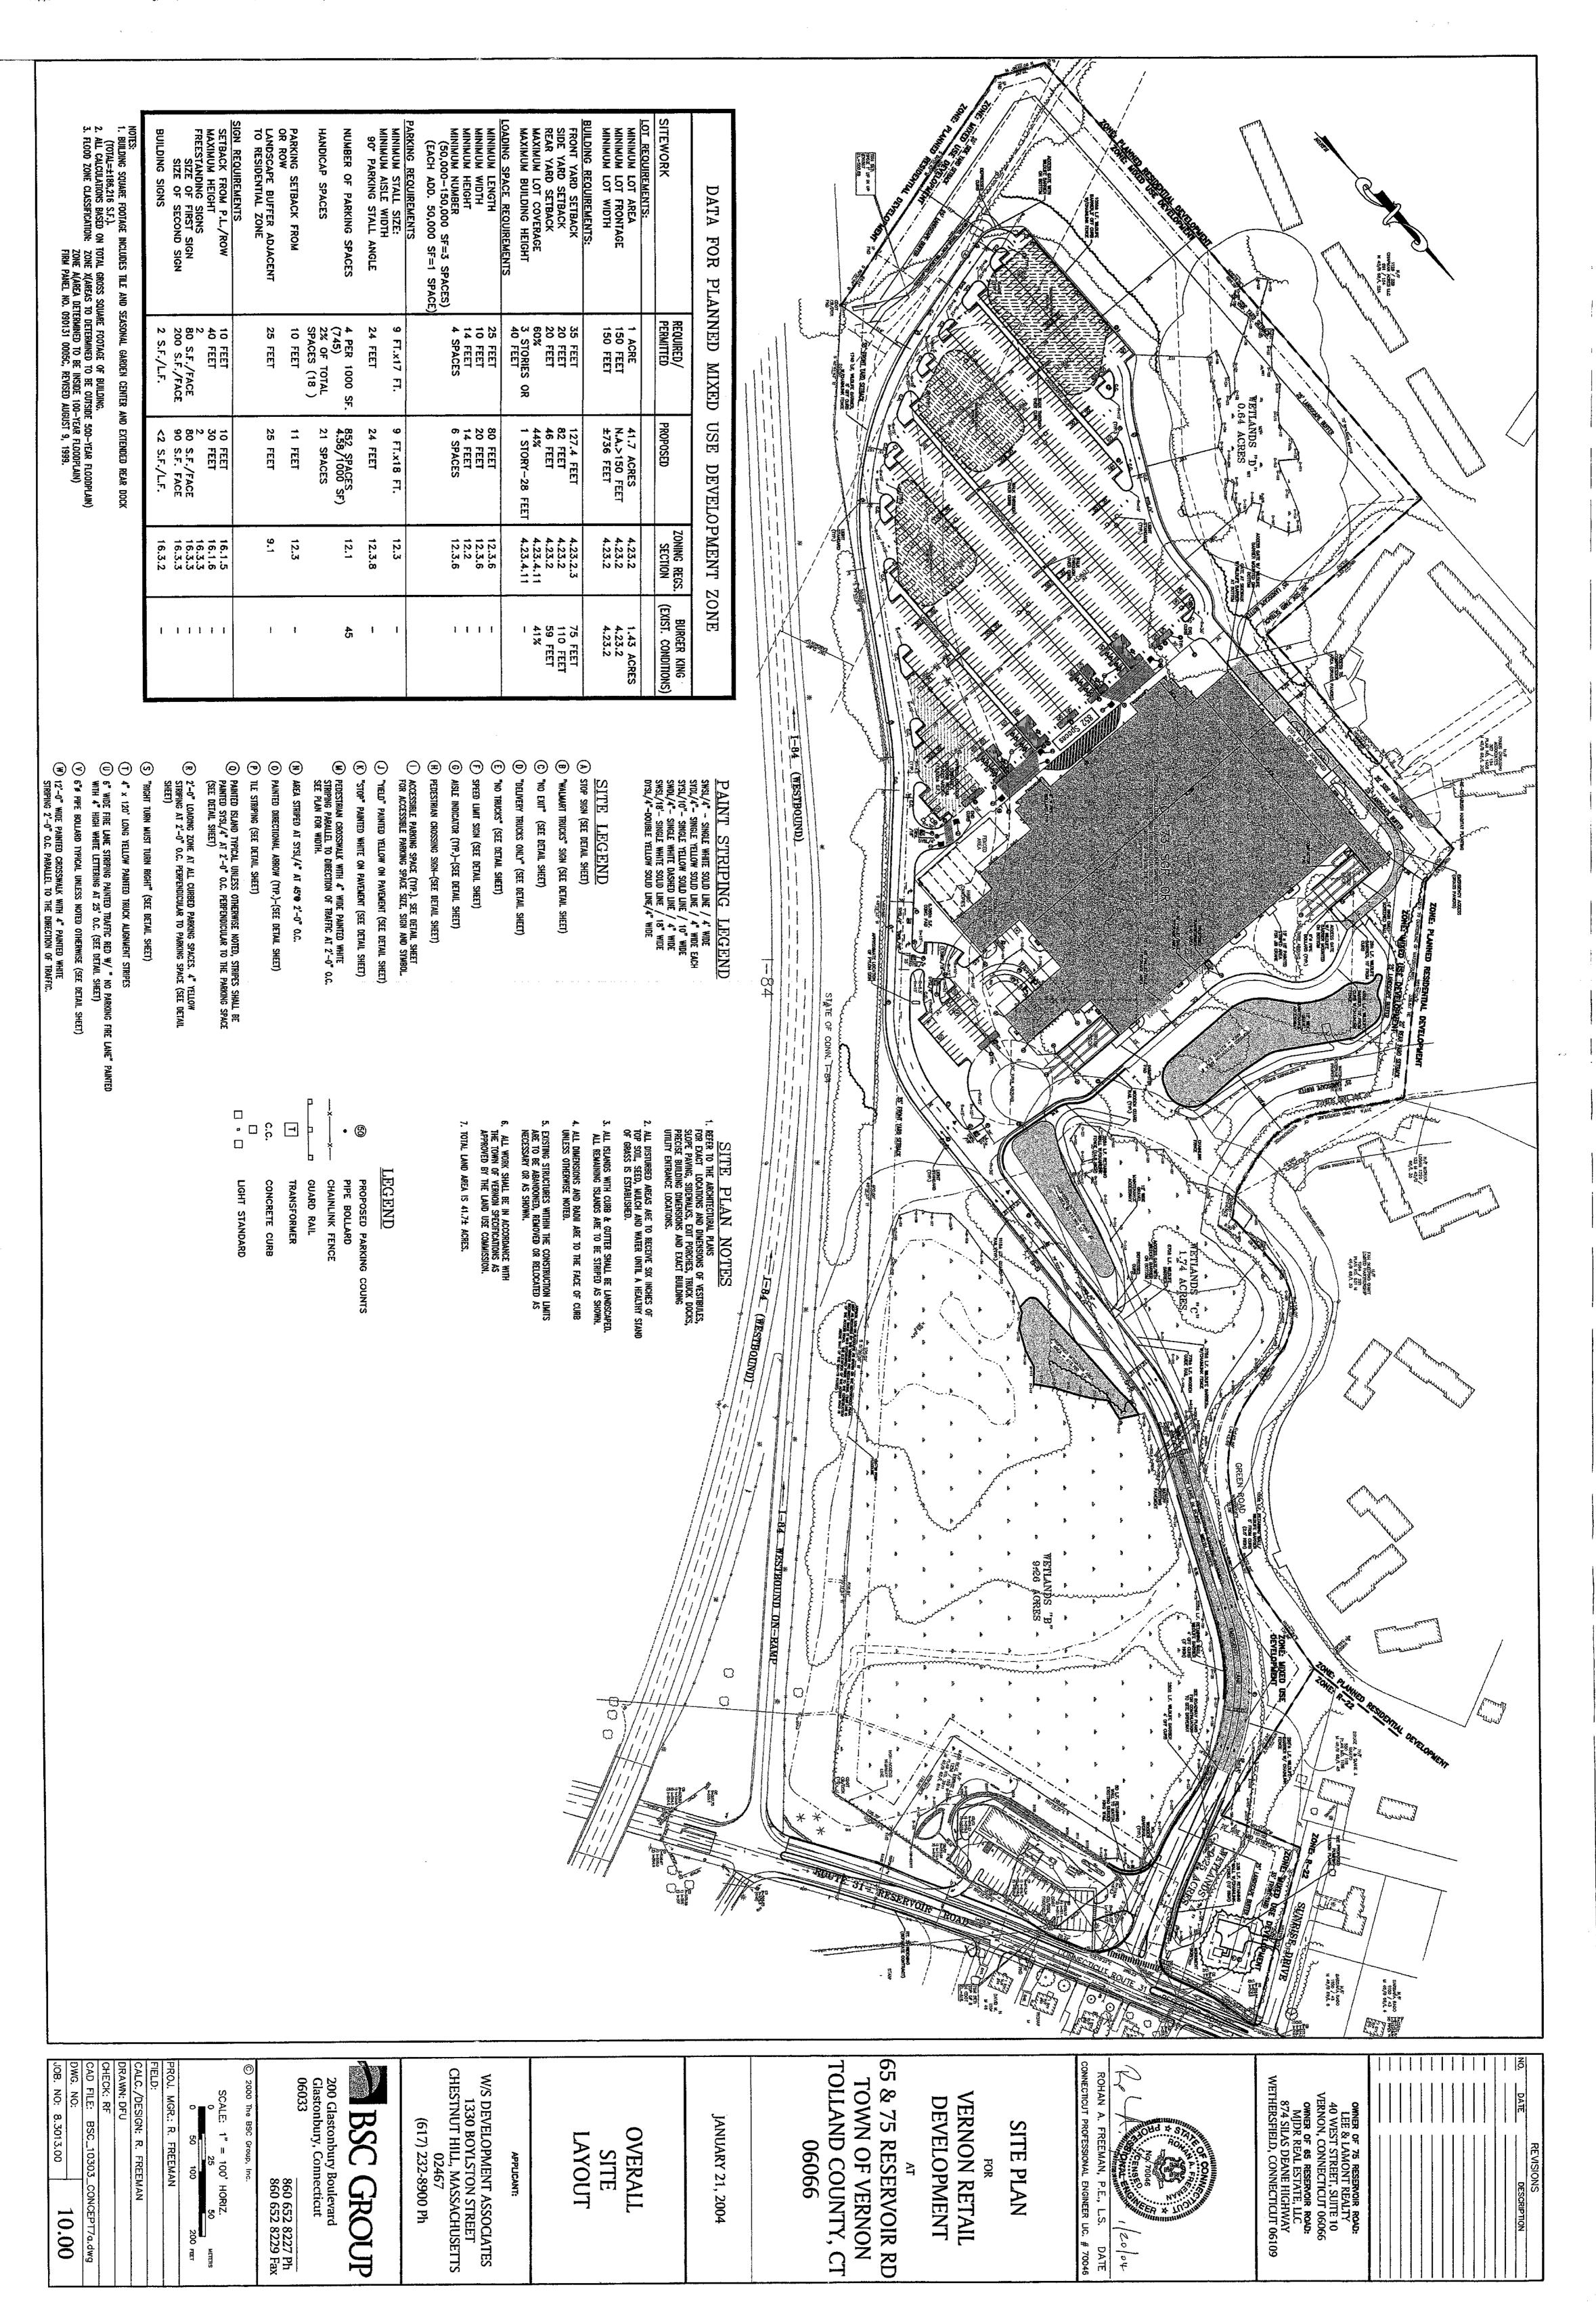

# FOR SALE: \$2,900,000

- $\Rightarrow$  Zone: PDZ "Planned Development Zone I-84, Exit 67 Area"
- $\Rightarrow$  Acres: 40.55
- $\Rightarrow$  Abuts Burger King
- $\Rightarrow$  Public Water & Sewer
- $\Rightarrow$  Visibility / Frontage on I-84
- $\Rightarrow$  Traffic Count: 21,500 on Reservoir Rd.
- $\Rightarrow$  Traffic Count: 74,000 on I-84
- $\Rightarrow$  Existing road through entire parcel

## PDZ - Planned Development Zone – I-84, Exit 67 Area

### Allowed uses by Special Permit:

- Manufacturing, storing, printing, publishing, processing, fabricating and packaging
- Single-and two-family structures
- Multiple, single-family and multi-family dwellings
- Hotels, motels, conference and convention centers, indoor theaters, and museums
- Research and experimental laboratories, veterinary hospitals and animal care services (excluding kennels), and medical facilities
- Full-service restaurants
- Professional office buildings, general office buildings, and office parks
- Retail sales and services when the lots have frontage on a State highway
- Drive-up service window by approval of both a Site Plan and a Special Permit
- Recreation facilities, education facilities, religious facilities and cultural, non-profits
- Plumbing, heating, electrical, industrial, and general contracting establishments, which may include showrooms