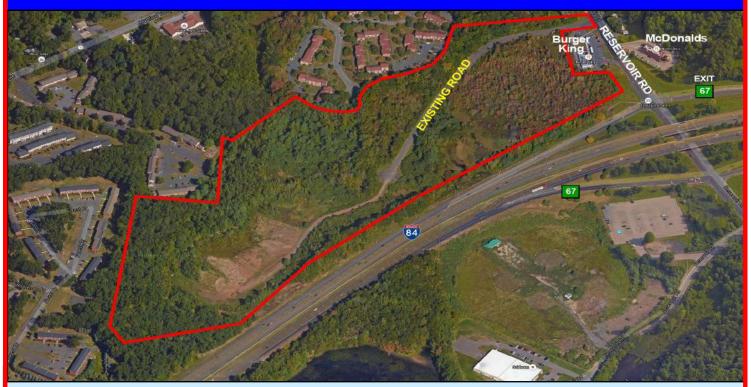

# 55 RESERVOIR RD, VERNON, CT Proposed: Flex Space, Self Storage, or Last Mile Warehouse Also Multi-family or Retail Development

# FOR SALE: \$2,900,000

- $\Rightarrow$  Zone: PDZ "Planned Development Zone I-84, Exit 67 Area"
- $\Rightarrow$  Acres: 40.55
- $\Rightarrow$  Abuts Burger King
- $\Rightarrow$  Public Water & Sewer
- $\Rightarrow$  Visibility / Frontage on I-84
- $\Rightarrow$  Traffic Count: 21,500 on Reservoir Rd.
- $\Rightarrow$  Traffic Count: 74,000 on I-84
- $\Rightarrow$  Existing road through entire parcel