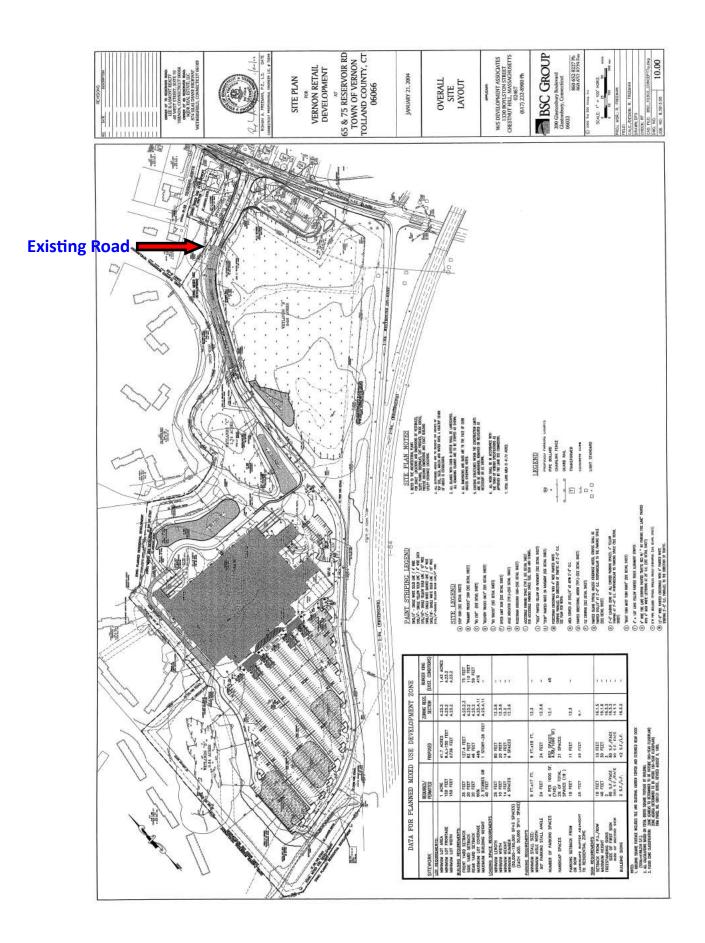

# FOR SALE: \$2,900,000

- $\Rightarrow$  Zone: PDZ "Planned Development Zone I-84, Exit 67 Area"
- $\Rightarrow$  Acres: 40.55
- $\Rightarrow$  Abuts Burger King
- $\Rightarrow$  Public Water & Sewer
- $\Rightarrow$  Visibility / Frontage on I-84
- $\Rightarrow$  Traffic Count: 21,500 on Reservoir Rd.
- $\Rightarrow$  Traffic Count: 74,000 on I-84
- $\Rightarrow$  Existing road through entire parcel

## PDZ - Planned Development Zone – I-84, Exit 67 Area

### Allowed uses by Special Permit:

- Manufacturing, storing, printing, publishing, processing, fabricating and packaging
- Single-and two-family structures
- Multiple, single-family and multi-family dwellings
- Hotels, motels, conference and convention centers, indoor theaters, and museums
- Research and experimental laboratories, veterinary hospitals and animal care services (excluding kennels), and medical facilities
- Full-service restaurants
- Professional office buildings, general office buildings, and office parks
- Retail sales and services when the lots have frontage on a State highway
- Drive-up service window by approval of both a Site Plan and a Special Permit
- Recreation facilities, education facilities, religious facilities and cultural, non-profits
- Plumbing, heating, electrical, industrial, and general contracting establishments, which may include showrooms