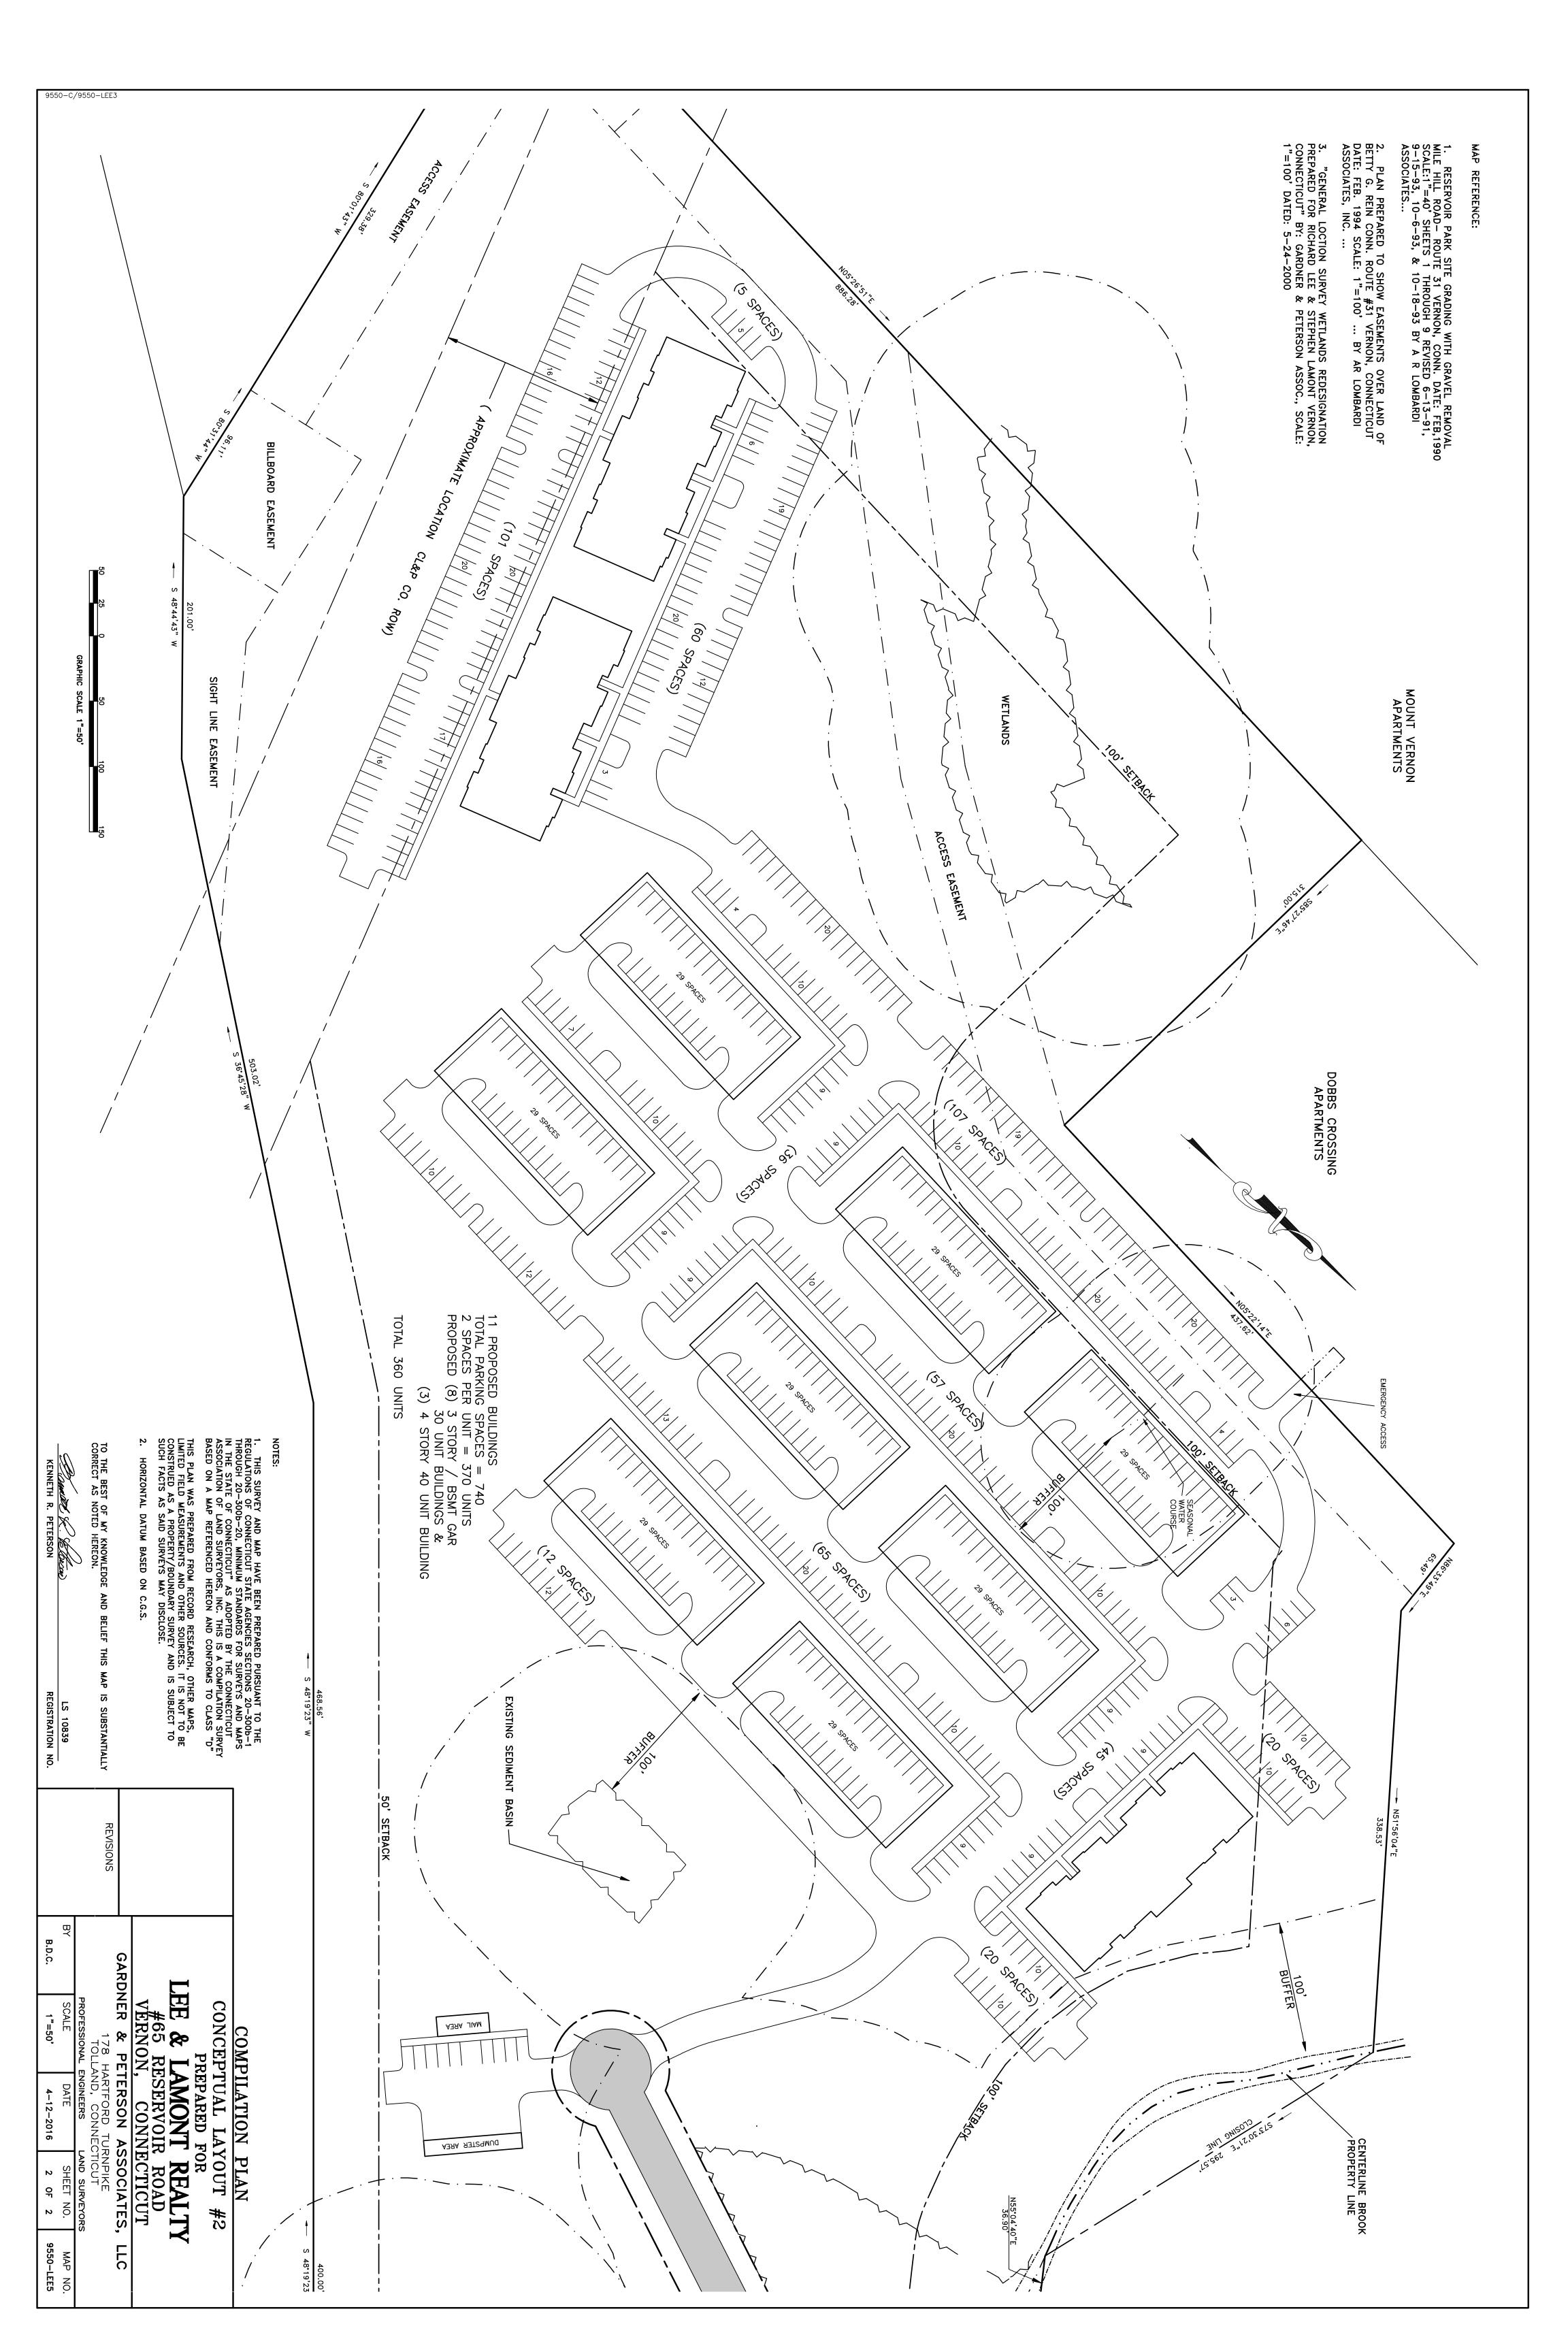

# 55 RESERVOIR RD, VERNON, CT Proposed: Flex Space, Self Storage, or Last Mile Warehouse Also Multi-family or Retail Development

# FOR SALE: \$2,900,000

- $\Rightarrow$  Zone: PDZ "Planned Development Zone I-84, Exit 67 Area"
- $\Rightarrow$  Acres: 40.55
- $\Rightarrow$  Abuts Burger King
- $\Rightarrow$  Public Water & Sewer
- $\Rightarrow$  Visibility / Frontage on I-84
- $\Rightarrow$  Traffic Count: 21,500 on Reservoir Rd.
- $\Rightarrow$  Traffic Count: 74,000 on I-84
- $\Rightarrow$  Existing road through entire parcel

## PDZ - Planned Development Zone – I-84, Exit 67 Area

### 2.0 Development Potential

From a wetlands permitting perspective, the southwestern half of the site has potential for development per the Planned Development Zone (PDZ): I-84 Exit #67. Depending on the type of development, the access roadway may have to be improved, necessitating some limited wetland encroachment. The three more recently delineated isolated wetlands, resulting from earthwork and grading, would not likely be an impediment to development, as they are manmade and of low to very low functional quality.