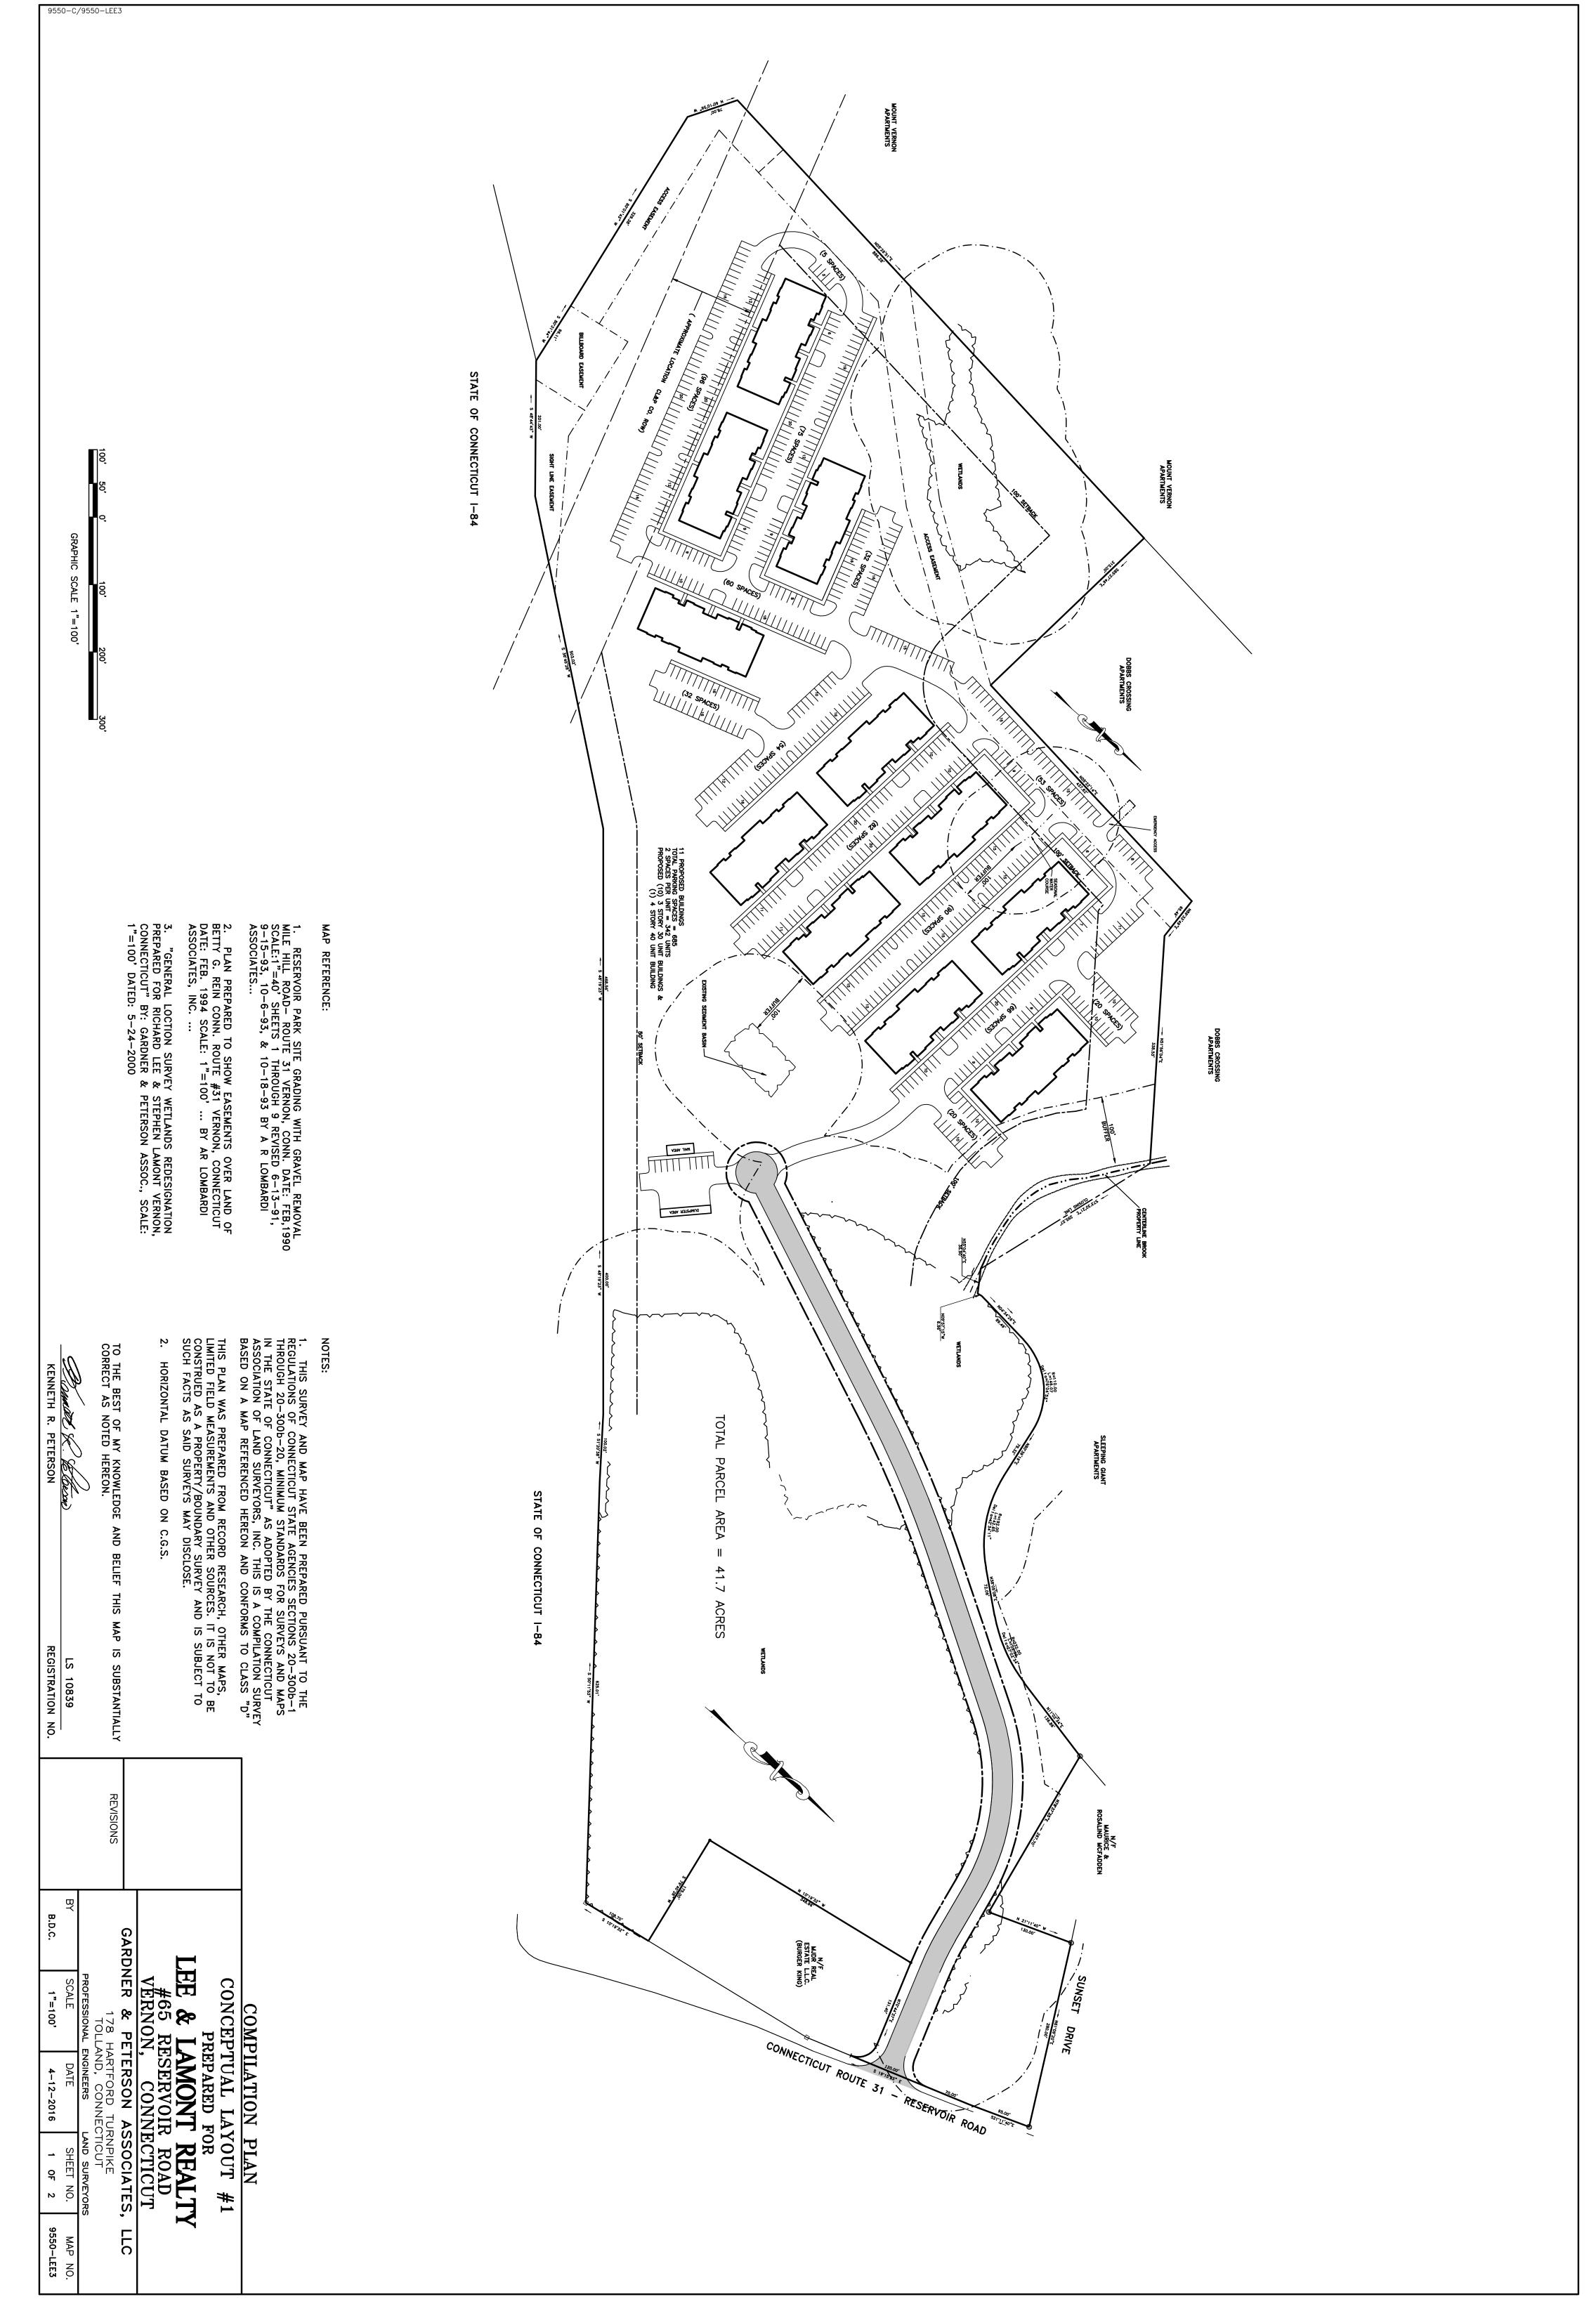

# FOR SALE: \$2,900,000

- $\Rightarrow$  Zone: PDZ "Planned Development Zone I-84, Exit 67 Area"
- $\Rightarrow$  Acres: 40.55
- $\Rightarrow$  Abuts Burger King
- $\Rightarrow$  Public Water & Sewer
- $\Rightarrow$  Visibility / Frontage on I-84
- $\Rightarrow$  Traffic Count: 21,500 on Reservoir Rd.
- $\Rightarrow$  Traffic Count: 74,000 on I-84
- $\Rightarrow$  Existing road through entire parcel