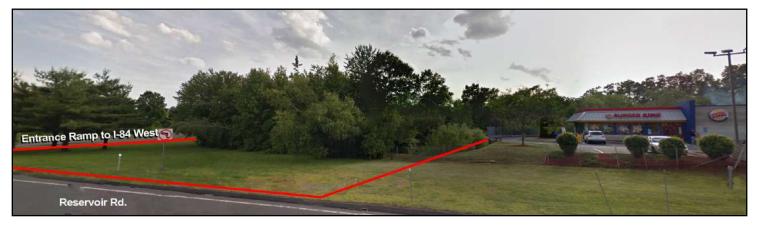

# FOR SALE: \$2,900,000

- $\Rightarrow$  Zone: PDZ "Planned Development Zone I-84, Exit 67 Area"
- $\Rightarrow$  Acres: 40.55
- $\Rightarrow$  Abuts Burger King
- $\Rightarrow$  Public Water & Sewer
- $\Rightarrow$  Visibility / Frontage on I-84
- $\Rightarrow$  Traffic Count: 21,500 on Reservoir Rd.
- $\Rightarrow$  Traffic Count: 74,000 on I-84
- $\Rightarrow$  Existing road through entire parcel