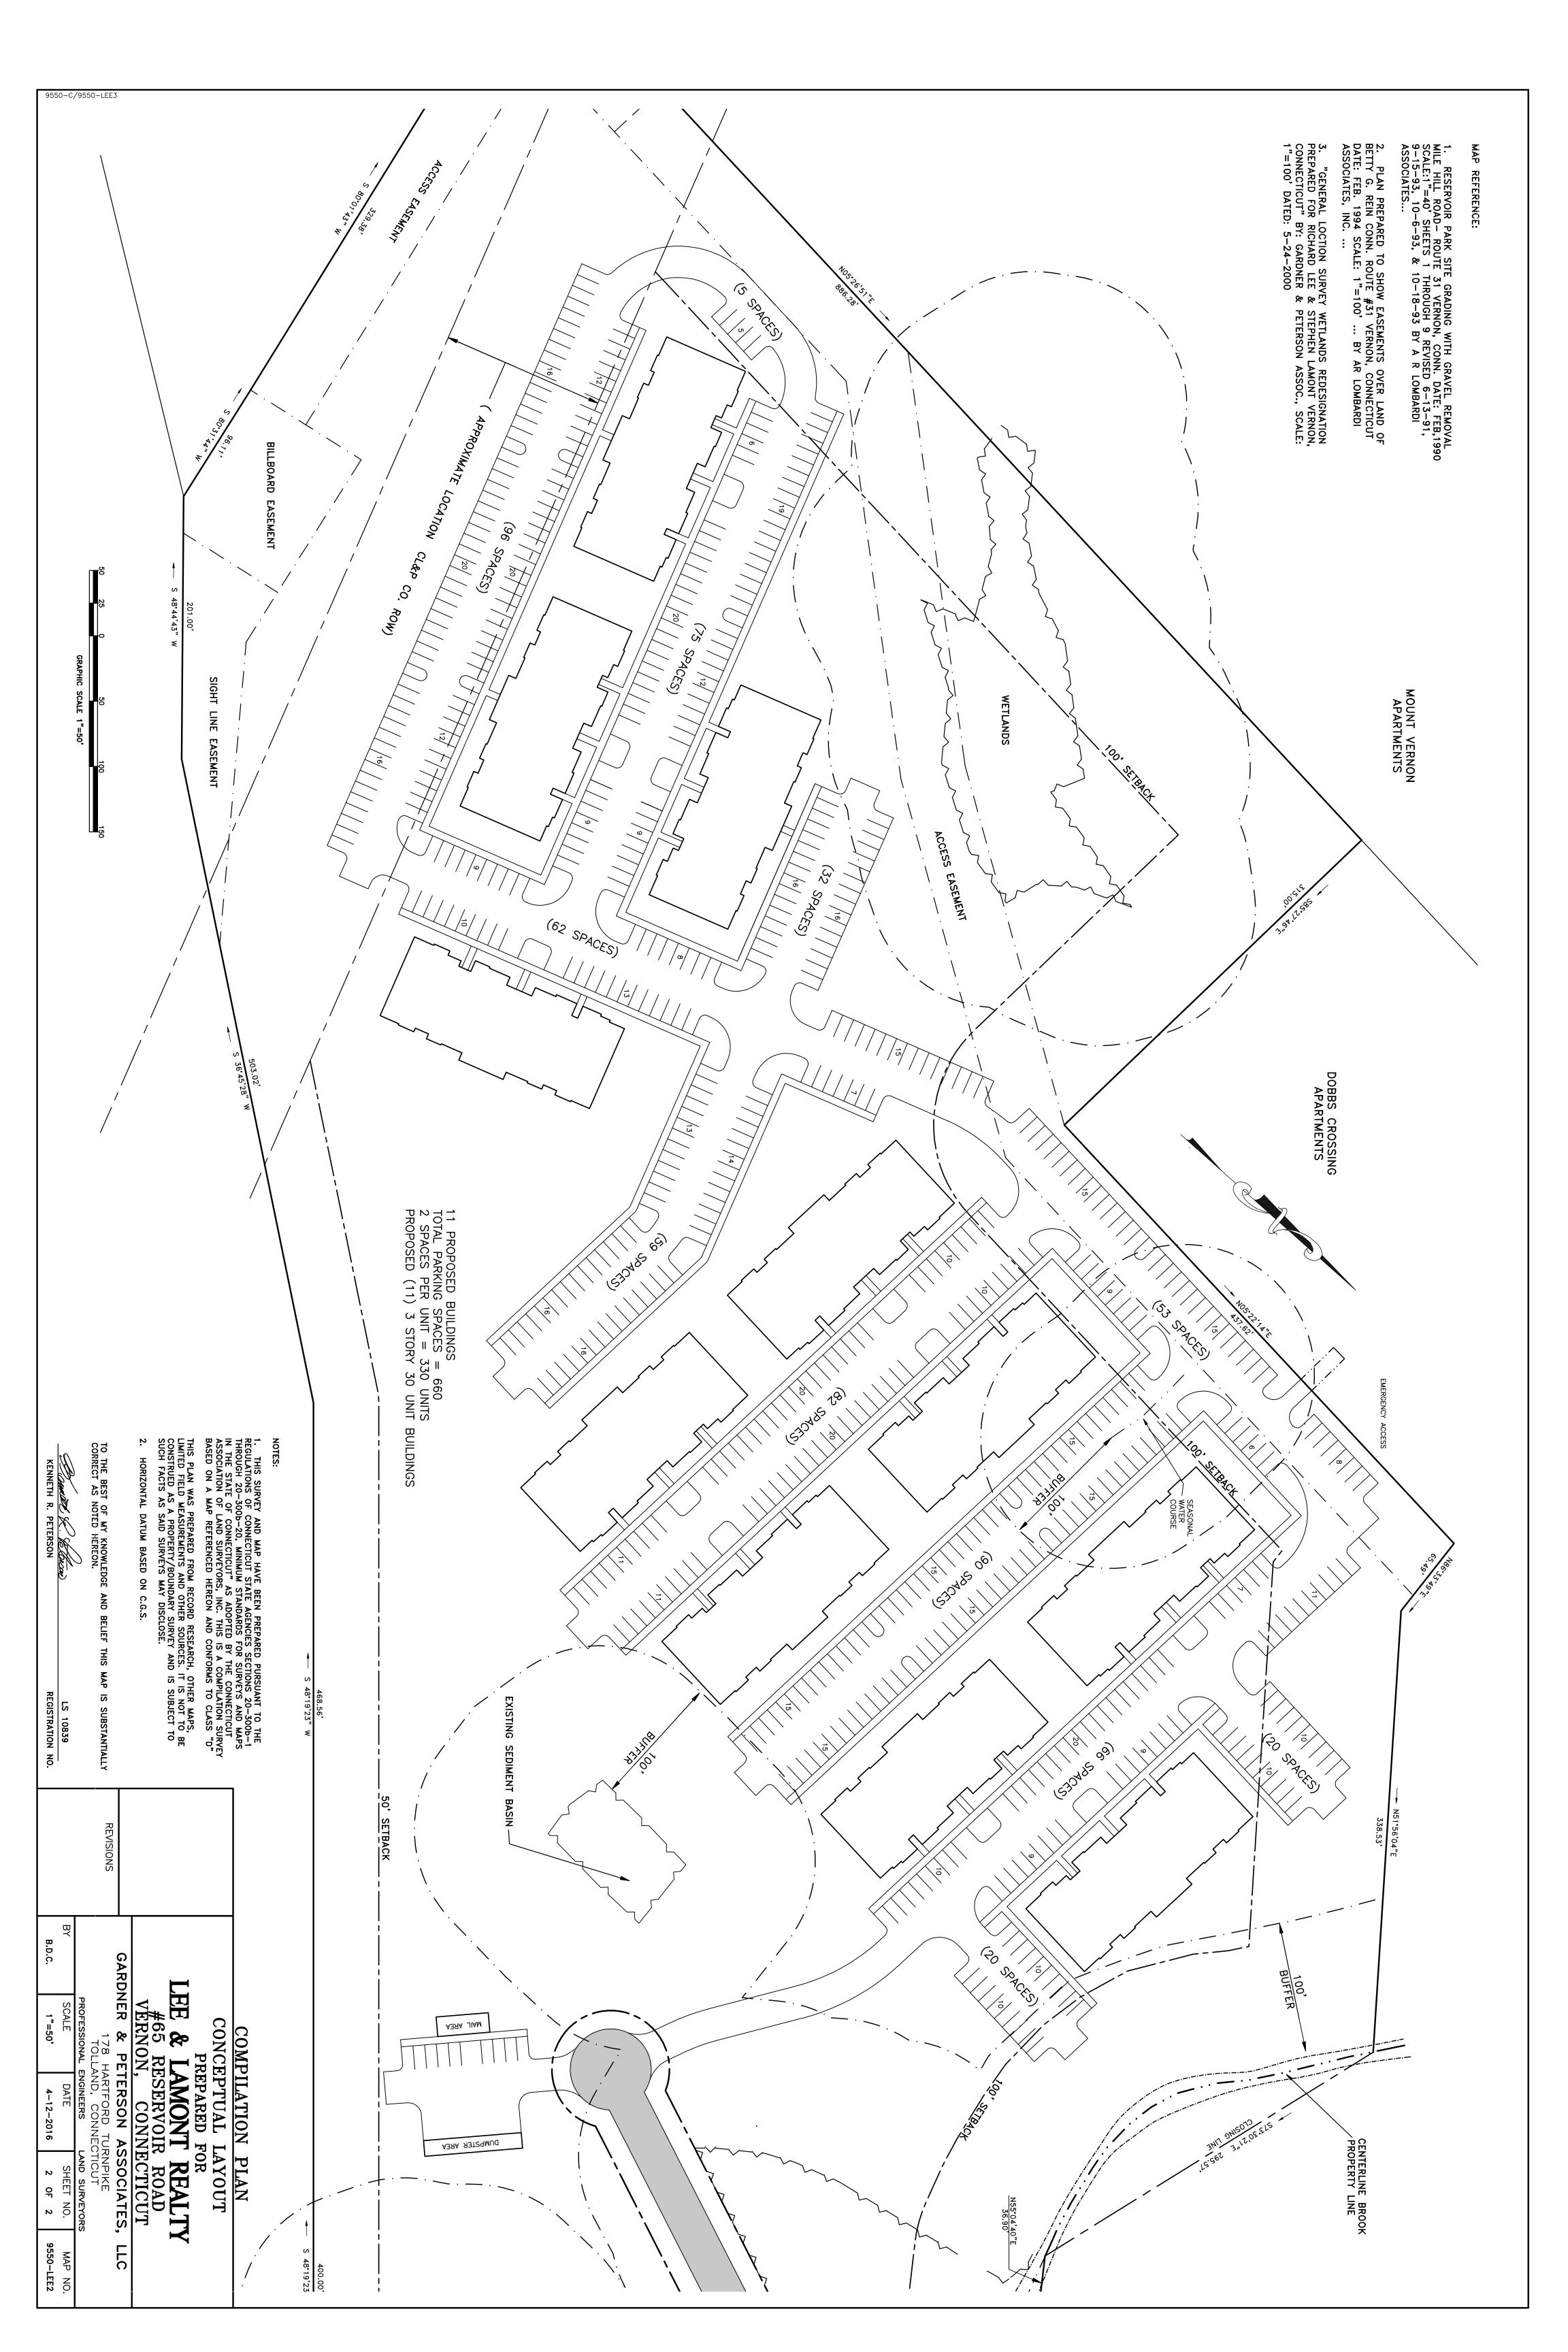

# FOR SALE: \$2,900,000

- $\Rightarrow$  Zone: PDZ "Planned Development Zone I-84, Exit 67 Area"
- $\Rightarrow$  Acres: 40.55
- $\Rightarrow$  Abuts Burger King
- $\Rightarrow$  Public Water & Sewer
- $\Rightarrow$  Visibility / Frontage on I-84
- $\Rightarrow$  Traffic Count: 21,500 on Reservoir Rd.
- $\Rightarrow$  Traffic Count: 74,000 on I-84
- $\Rightarrow$  Existing road through entire parcel

## PDZ - Planned Development Zone – I-84, Exit 67 Area

### Allowed uses by Special Permit:

- Manufacturing, storing, printing, publishing, processing, fabricating and packaging
- Single-and two-family structures
- Multiple, single-family and multi-family dwellings
- Hotels, motels, conference and convention centers, indoor theaters, and museums
- Research and experimental laboratories, veterinary hospitals and animal care services (excluding kennels), and medical facilities
- Full-service restaurants
- Professional office buildings, general office buildings, and office parks
- Retail sales and services when the lots have frontage on a State highway
- Drive-up service window by approval of both a Site Plan and a Special Permit
- Recreation facilities, education facilities, religious facilities and cultural, non-profits
- Plumbing, heating, electrical, industrial, and general contracting establishments, which may include showrooms