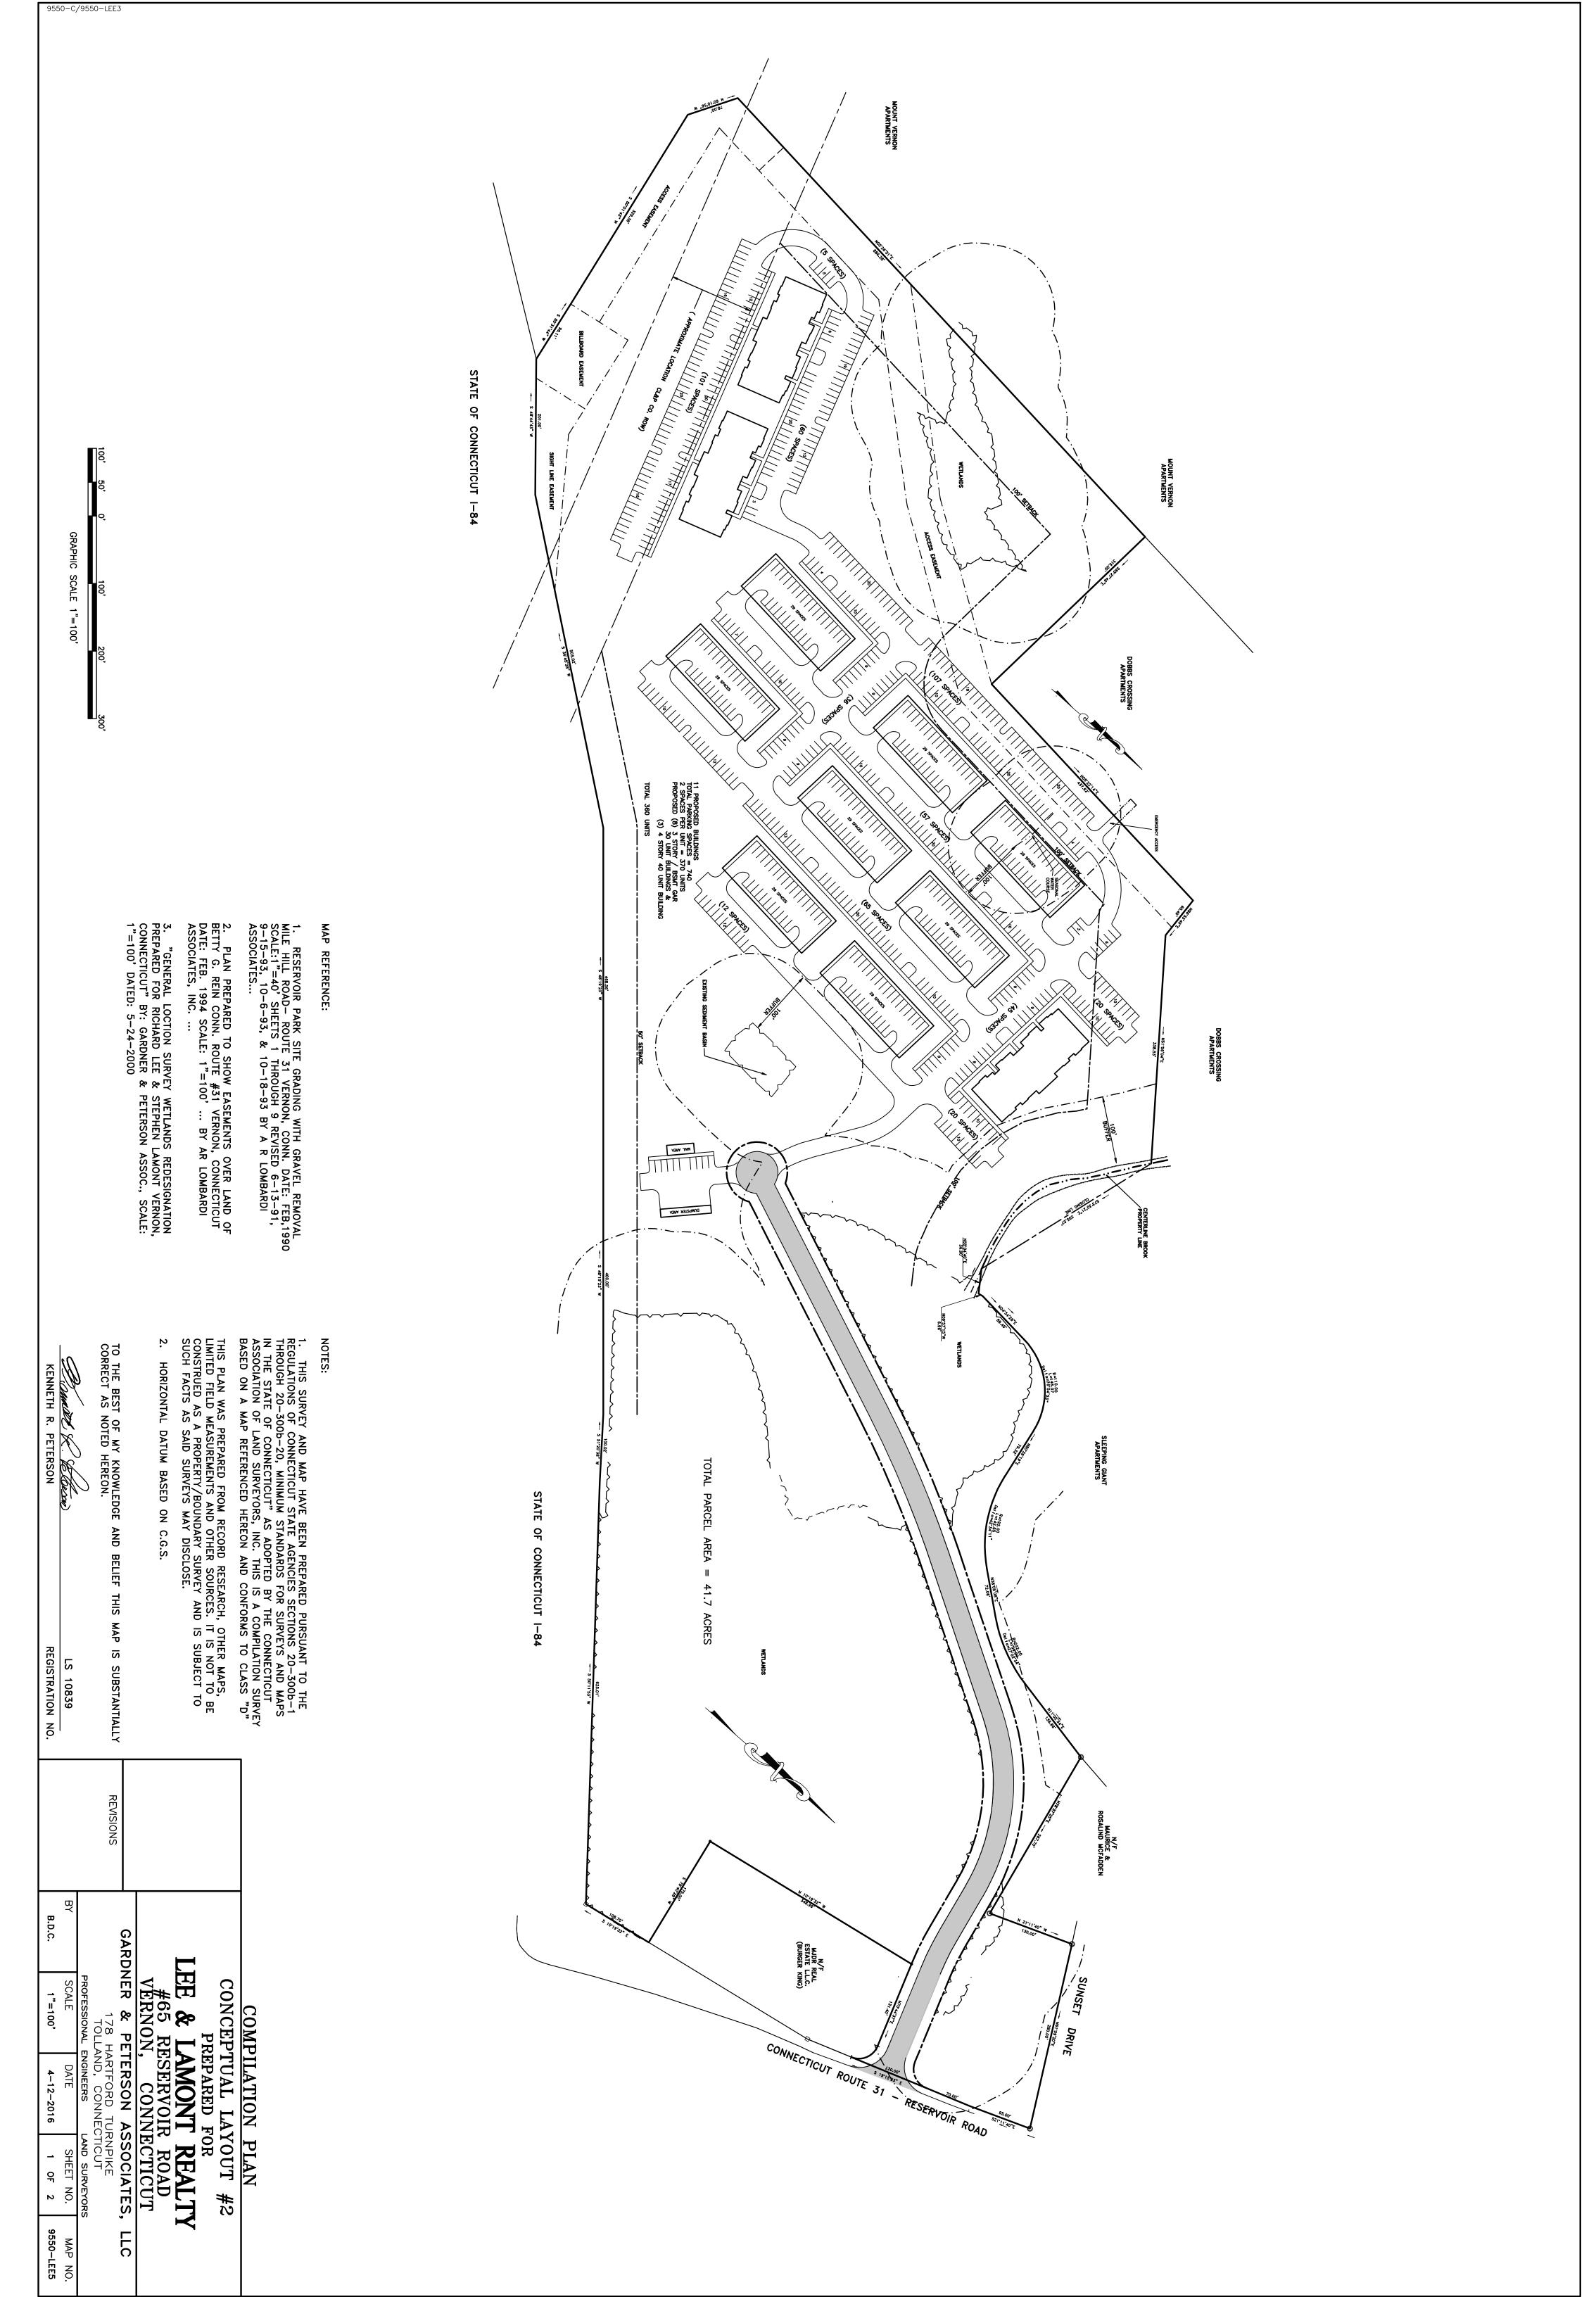

# 55 RESERVOIR RD, VERNON, CT Proposed: Flex Space, Self Storage, or Last Mile Warehouse Also Multi-family or Retail Development

# FOR SALE: \$2,900,000

- $\Rightarrow$  Zone: PDZ "Planned Development Zone I-84, Exit 67 Area"
- $\Rightarrow$  Acres: 40.55
- $\Rightarrow$  Abuts Burger King
- $\Rightarrow$  Public Water & Sewer
- $\Rightarrow$  Visibility / Frontage on I-84
- $\Rightarrow$  Traffic Count: 21,500 on Reservoir Rd.
- $\Rightarrow$  Traffic Count: 74,000 on I-84
- $\Rightarrow$  Existing road through entire parcel

## PDZ - Planned Development Zone – I-84, Exit 67 Area

### 2.0 Development Potential

From a wetlands permitting perspective, the southwestern half of the site has potential for development per the Planned Development Zone (PDZ): I-84 Exit #67. Depending on the type of development, the access roadway may have to be improved, necessitating some limited wetland encroachment. The three more recently delineated isolated wetlands, resulting from earthwork and grading, would not likely be an impediment to development, as they are manmade and of low to very low functional quality.