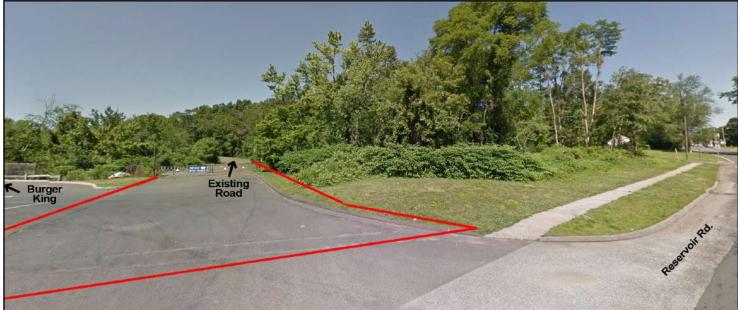

# FOR SALE: \$2,900,000

- $\Rightarrow$  Zone: PDZ "Planned Development Zone I-84, Exit 67 Area"
- $\Rightarrow$  Acres: 40.55
- $\Rightarrow$  Abuts Burger King
- $\Rightarrow$  Public Water & Sewer
- $\Rightarrow$  Visibility / Frontage on I-84
- $\Rightarrow$  Traffic Count: 21,500 on Reservoir Rd.
- $\Rightarrow$  Traffic Count: 74,000 on I-84
- $\Rightarrow$  Existing road through entire parcel

northeastern section, as well as second-growth forest its far southwestern section and other limited areas along its northern boundary.

Review of aerial photographs reveals that the site was in a mostly undisturbed condition until the mid-1970s, coinciding with the reconstruction of Interstate 84 from East Hartford to Sturbridge, MA. The 1986 aerial reveals that the site was annexed and had been excavated to provide sand and gravel materials for the Interstate reconstruction. Even after the Interstate was completed, earth materials processing and extraction continued, especially in the 1990s and the early 2000s. For this latter use, a roadway was constructed providing access from Reservoir Road.