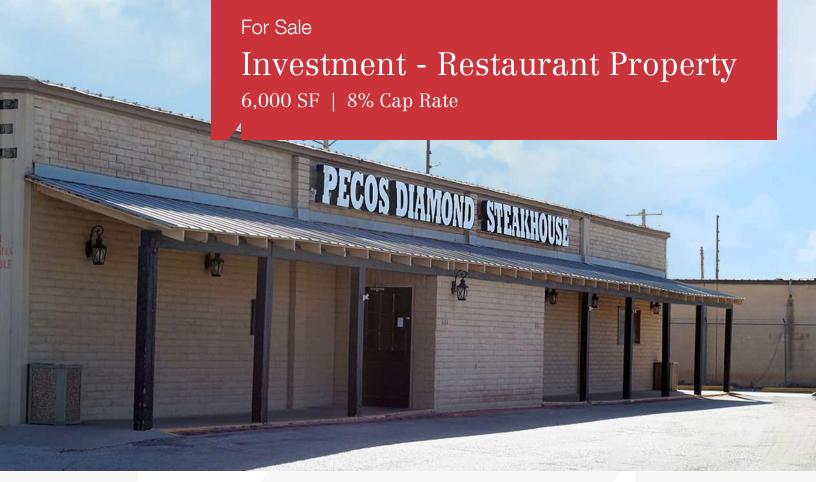

## 601 South 1st Street

Artesia, New Mexico 88210

## **Property Highlights**

- 6,000± SF Pecos Diamond Steakhouse building on 1.15± acre site
- · Well-known and successful restaurant
- New 10-year lease at closing
- First year lease rate: \$22.67/SF
- Ample parking

Sale Price: \$1,700,000 - 8% Cap Rate

For more information

Paul P. Partyka, CCIM, MiCP, CIPS

O: 407 949 0758 ppartyka@realvest.com