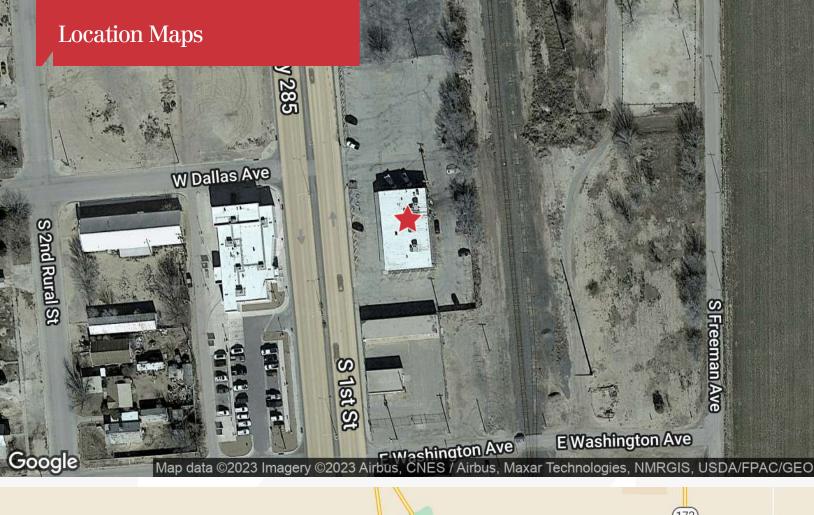

## 601 South 1st Street

Artesia, New Mexico 88210

## **Property Highlights**

- 6,000± SF Pecos Diamond Steakhouse building on 1.15± acre site
- · Well-known and successful restaurant
- New 10-year lease at closing
- First year lease rate: \$22.67/SF
- Ample parking