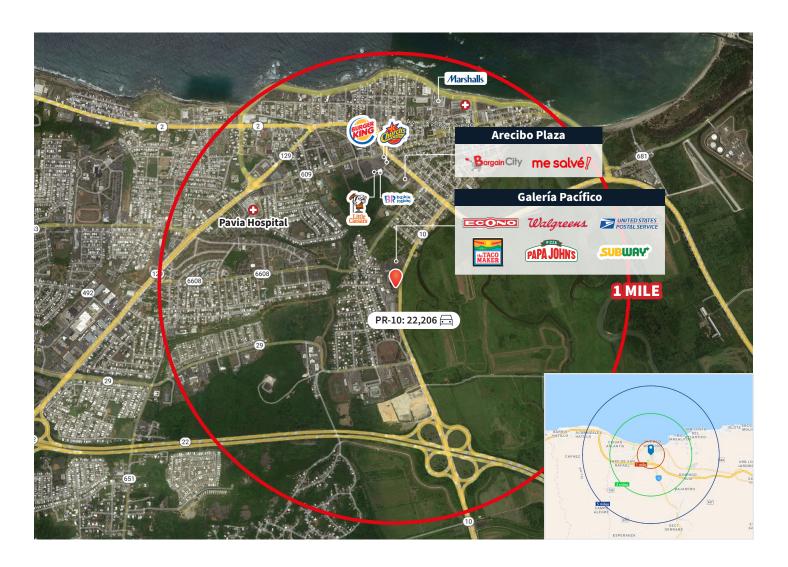

## Location highlights

The site is within a 1-mile radius of Galería Pacífico, Arecibo Plaza, Pavia Hospital, Marshall's, and others. Arecibo is also home to a multitude of attractions for both locals and tourists, including beaches, the Arecibo Lighthouse and Historical Park, Cambalache State Forest, Dos Bocas Lake, Casa Ulanga, La Poza del Obispo beach, Plaza del Atlantico Shopping Center, among many others.