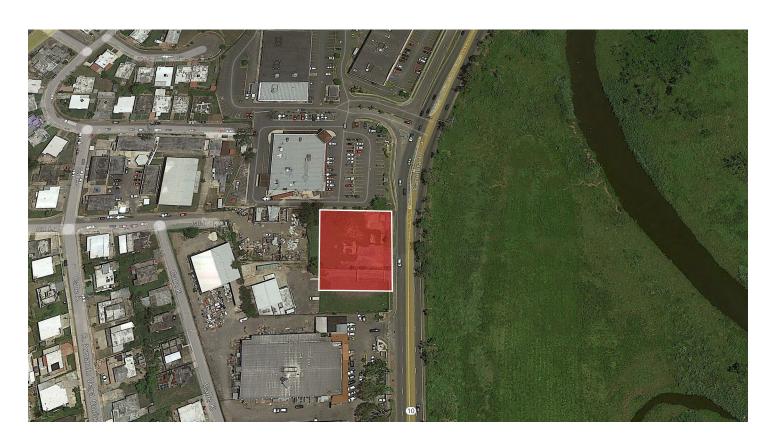

ease a prime commercial land parcel on PR-10 in Arecibo right in between Walgreens and National Lumber. The parcel has 2,000 SM and is located within a minute from Highway 22.

| PROPERTY SUMMARY |                                        |  |  |
|------------------|----------------------------------------|--|--|
| ADDRESS          | PR-10 Arecibo, PR 00612                |  |  |
| LOCATION         | 18.462097963877913, -66.72167240656137 |  |  |
| PROPERTY TYPE    | Land                                   |  |  |
| LOT SIZE         | 2,000 SM                               |  |  |
| PARCEL NUMBER    | 030-015-337-04                         |  |  |
| ZONING           |                                        |  |  |
| FLOOD ZONE       | AE                                     |  |  |

# Aerial



# Gallery













## Location highlights

The site is within a 1-mile radius of Galería Pacífico, Arecibo Plaza, Pavia Hospital, Marshall's, and others. Arecibo is also home to a multitude of attractions for both locals and tourists, including beaches, the Arecibo Lighthouse and Historical Park, Cambalache State Forest, Dos Bocas Lake, Casa Ulanga, La Poza del Obispo beach, Plaza del Atlantico Shopping Center, among many others.

| Demographics       | 1-mile   | 3-mile   | 5-mile   |  |
|--------------------|----------|----------|----------|--|
| Population         | 8,332    | 34,843   | 67,714   |  |
| Households         | 3,746    | 15,031   | \$17,811 |  |
| Median HH Income   | \$10,000 | \$17,811 | \$20,196 |  |
| Source: Esri, 2021 |          |          |          |  |



##