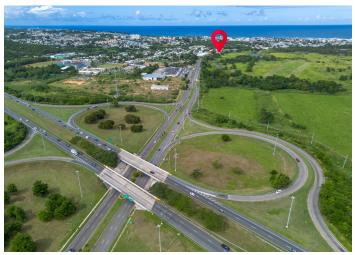

# Aerial

### About the site

Great opportunity to lease a prime commercial land parcel on PR-10 in Arecibo right in between Walgreens and National Lumber. The parcel has 2,000 SM and is located within a minute from Highway 22.