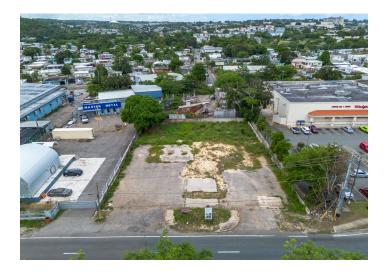

commercial land parcel on PR-10 in Arecibo right in between Walgreens and National Lumber. The parcel has 2,000 SM and is located within a minute from Highway 22.

| PROPERTY SUMMARY |                                        |  |  |
|------------------|----------------------------------------|--|--|
| ADDRESS          | PR-10 Arecibo, PR 00612                |  |  |
| LOCATION         | 18.462097963877913, -66.72167240656137 |  |  |
| PROPERTY TYPE    | Land                                   |  |  |
| LOT SIZE         | 2,000 SM                               |  |  |
| PARCEL NUMBER    | 030-015-337-04                         |  |  |
| ZONING           |                                        |  |  |
| FLOOD ZONE       | AE                                     |  |  |

# Aerial



# Gallery













## Location highlights

The site is within a 1-mile radius of Galería Pacífico, Arecibo Plaza, Pavia Hospital, Marshall's, and others. Arecibo is also home to a multitude of attractions for both locals and tourists, including beaches, the Arecibo Lighthouse and Historical Park, Cambalache State Forest, Dos Bocas Lake, Casa Ulanga, La Poza del Obispo beach, Plaza del Atlantico Shopping Center, among many others.

| Demographics       | 1-mile   | 3-mile   | 5-mile   |  |
|--------------------|----------|----------|----------|--|
| Population         | 8,332    | 34,843   | 67,714   |  |
| Households         | 3,746    | 15,031   | \$17,811 |  |
| Median HH Income   | \$10,000 | \$17,811 | \$20,196 |  |
| Source: Esri, 2021 |          |          |          |  |



### **Tom Provo