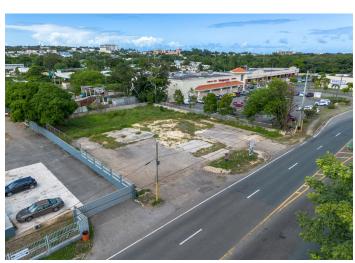

# Gallery

### About the site

Great opportunity to lease a prime commercial land parcel on PR-10 in Arecibo right in between Walgreens and National Lumber. The parcel has 2,000 SM and is located within a minute from Highway 22.