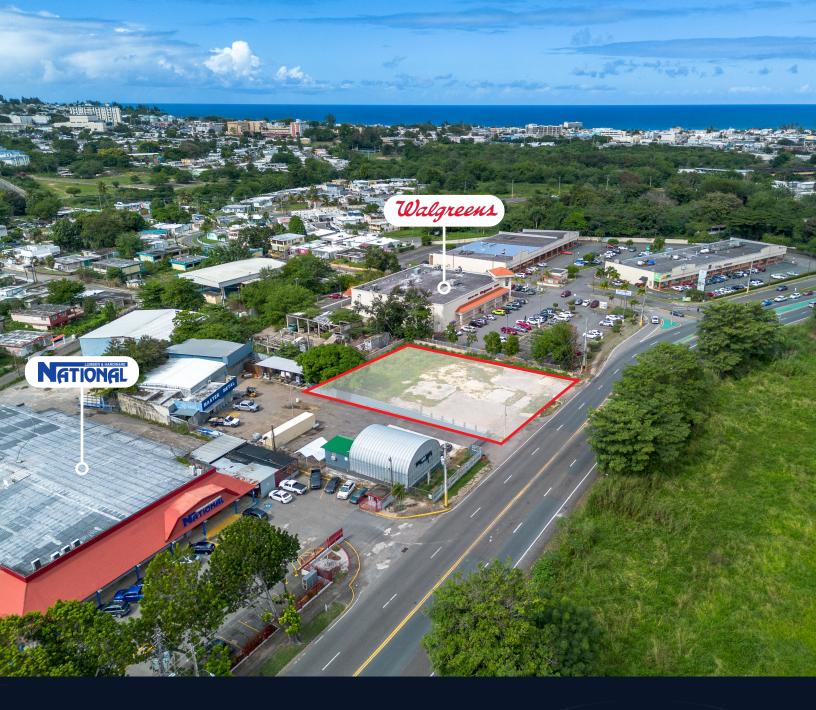

### About the site

Great opportunity to lease a prime commercial land parcel on PR-10 in Arecibo right in between Walgreens and National Lumber. The parcel has 2,000 SM and is located within a minute from Highway 22.

# Aerial