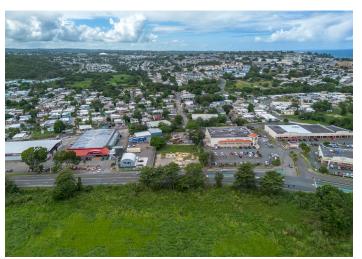

mmercial land parcel on PR-10 in Arecibo right in between Walgreens and National Lumber. The parcel has 2,000 SM and is located within a minute from Highway 22.

| PROPERTY SUMMARY |                                        |  |  |
|------------------|----------------------------------------|--|--|
| ADDRESS          | PR-10 Arecibo, PR 00612                |  |  |
| LOCATION         | 18.462097963877913, -66.72167240656137 |  |  |
| PROPERTY TYPE    | Land                                   |  |  |
| LOT SIZE         | 2,000 SM                               |  |  |
| PARCEL NUMBER    | 030-015-337-04                         |  |  |
| ZONING           |                                        |  |  |
| FLOOD ZONE       | AE                                     |  |  |

# Aerial



# Gallery













## Location highlights

The site is within a 1-mile radius of Galería Pacífico, Arecibo Plaza, Pavia Hospital, Marshall's, and others. Arecibo is also home to a multitude of attractions for both locals and tourists, including beaches, the Arecibo Lighthouse and Historical Park, Cambalache State Forest, Dos Bocas Lake, Casa Ulanga, La Poza del Obispo beach, Plaza del Atlantico Shopping Center, among many others.

| Demographics       | 1-mile   | 3-mile   | 5-mile   |  |
|--------------------|----------|----------|----------|--|
| Population         | 8,332    | 34,843   | 67,714   |  |
| Households         | 3,746    | 15,031   | \$17,811 |  |
| Median HH Income   | \$10,000 | \$17,811 | \$20,196 |  |
| Source: Esri, 2021 |          |          |          |  |



### **Tom Provost