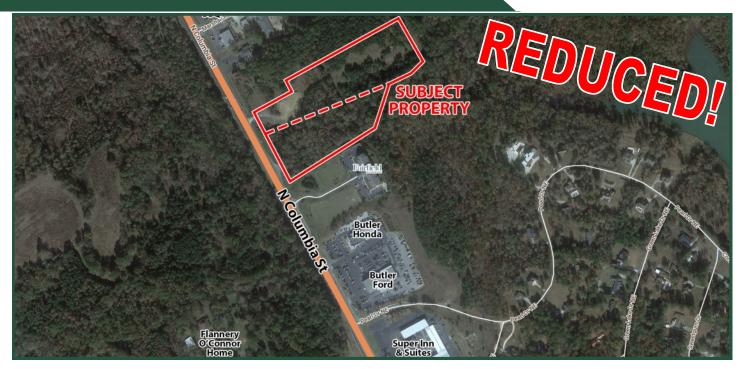

## 12± ACRES FOR SALE 2631B - 2633 N Columbia Street Milledgeville, GA 31061

Lot Size: ±12 Acres

**Zoning:** Community Commercial

Frontage: 540'

**Utilities:** All Available

**Taxes:** \$11,375.98 (2023 est., City & County)

**Topography:** Gently Rolling

Traffic Count: 19,800 VPD on N Columbia Street

**Neighbors:** Marriott Fairfield Inn, Butler Ford, Butler Honda, Walmart Super Center,

Andalusia (home of Flannery O'Connor), Childre Chevrolet, Flooring Décor, John

Deere Tractor, and many other retail businesses.

**Notes:** Owner will divide, and also do a build to suit. Site is located 1 mile south of the

new Publix development, and 3/4 mile from Walmart. High traffic area with great visibility. Site has 2 approved curb cuts for easy access to Highway 441, and has access at the rear onto Joyner Road. Ideal location for mixed use development including multifamily, retail, assisted living, and medical office.