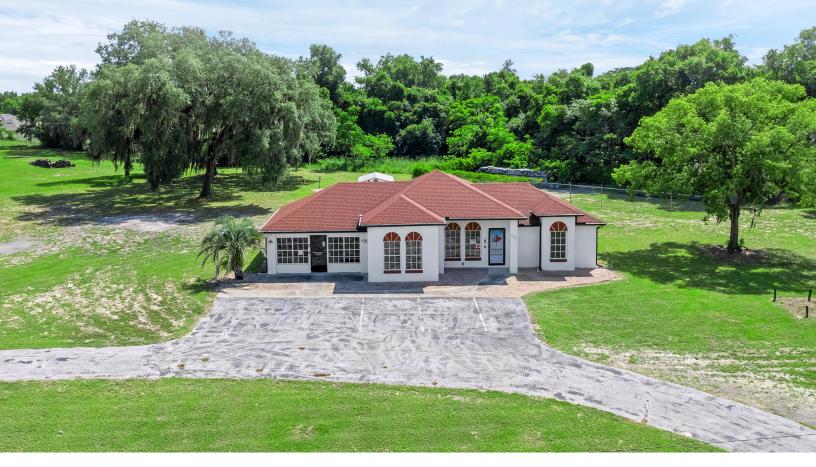

# For Sale | Office Building With Excess Land

334 E. Myers Boulevard | Mascotte, FL 34753

### **Property Overview**

This offering provides owner/users the chance to acquire a upgraded free-standing office building on a fully fenced lot. The Property spans ±2.20 acres, leaving excess land for a development opportunity. Featuring excellent frontage on SR 50, with easy accessibility to major thoroughfares such as US-19, SR 33, and US-27.

±2.20 acres of fenced land for excess parking and outside storage

Recently updated interior with high-end office finishes

Monument signage with frontage on SR 50, with a daily traffic counts of 24,500 cars