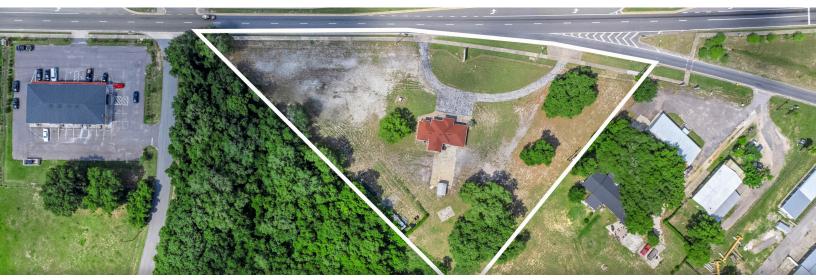

### **Property Overview**

This offering provides owner/users the chance to acquire a upgraded free-standing office building on a fully fenced lot. The Property spans ±2.20 acres, leaving excess land for a development opportunity. Featuring excellent frontage on SR 50, with easy accessibility to major thoroughfares such as US-19, SR 33, and US-27.

±2.20 acres of fenced land for excess parking and outside storage

Recently updated interior with high-end office finishes

Monument signage with frontage on SR 50, with a daily traffic counts of 24,500 cars