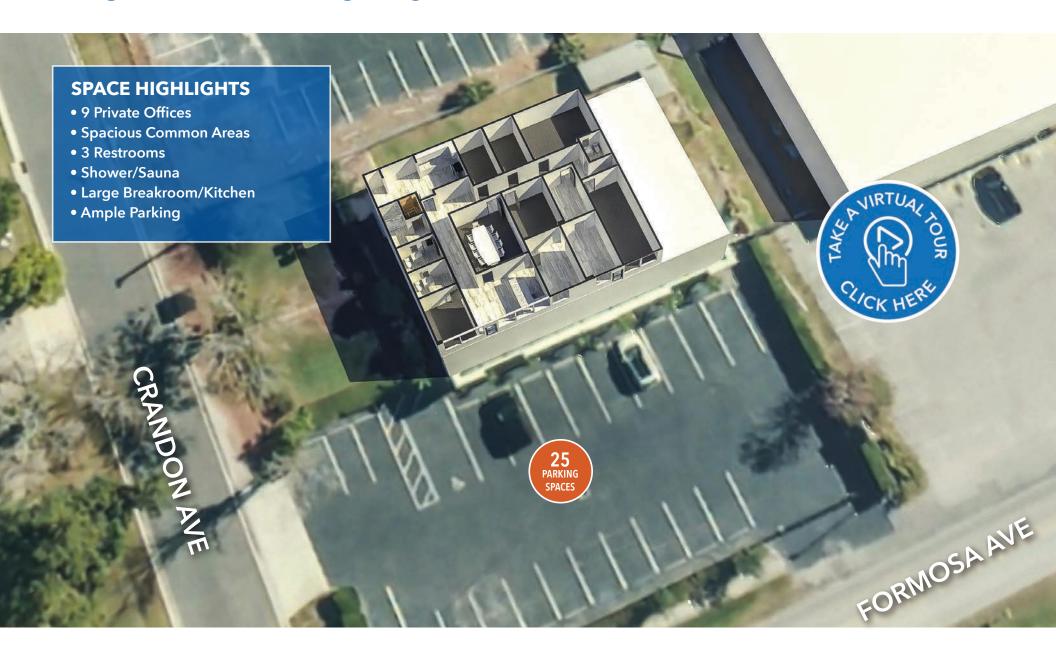

Building Size: 4,400 SF

Stories: 1

Land 0.48 AC Year Built: 1975

Parking: 25 Spaces | 6/1000 SF

Signage: Building Signage Available

### **PROPERTY FEATURES**

# 3D LAYOUT | ±3,500 SF

# FLOOR PLAN | 3,500 SF