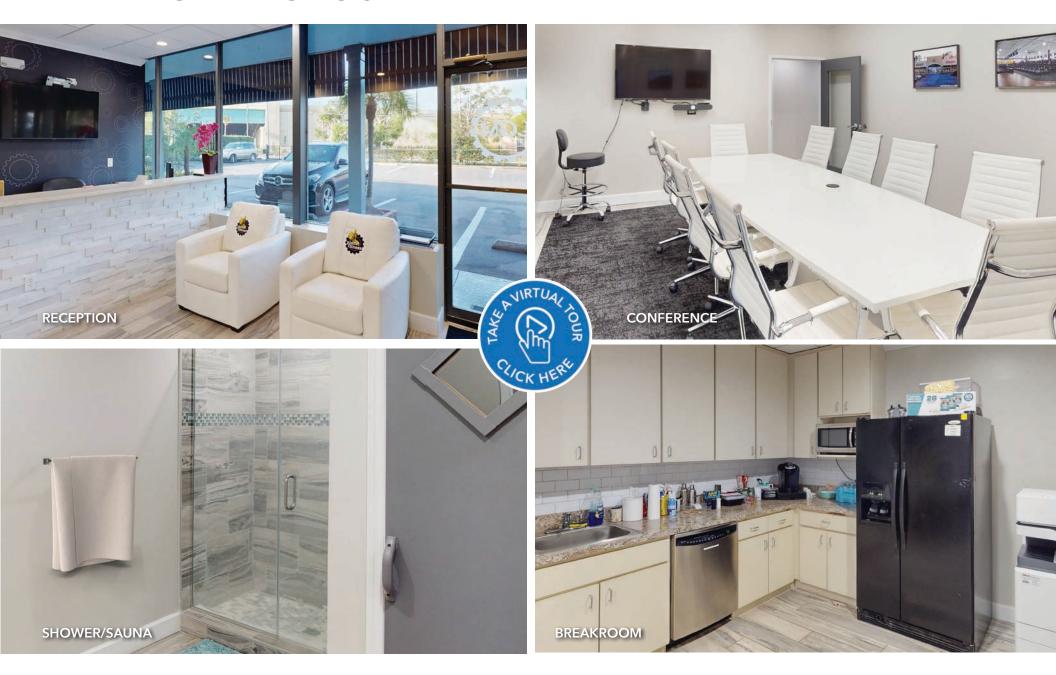

## **INTERIOR PHOTOS**

#### **PROPERTY HIGHLIGHTS**

- Newly renovated modern interior
- 6/1000 parking ratio
- Ideal for medical, professional office, creative
- Building Signage Available
- Excellent location in Winter Park
- Close Proximity to I-4