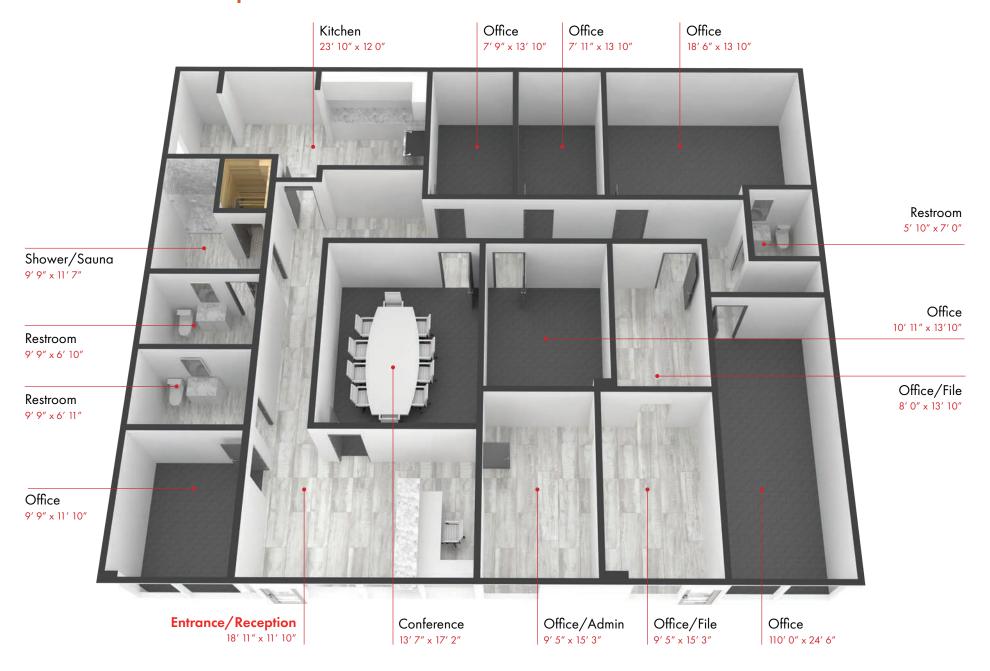

ional Winter Park office space can be perfect for your business.

#### WELL LOCATED RENOVATED STAND ALONE OFFICE BUILDING IN WINTER PARK WITH EXCELLENT PARKING

800 Formosa is a hard to find size, stand alone building with a large dedicated parking lot this well located east of I-4 and close to all of Winter Parks best amenities. This is the perfect opportunity to allow your companies brand to shine. Also, very close to Florida Hospital's medical campus. The most expansive shopping and dining options in Central Florida are just minutes away!

OFFERED BY:





NICK FOURAKER, CCIM nick@4acre.com 407.601.1466



GARRETT GLEITER garrett@4acre.com 407.539.4514

## PROPERTY AERIAL





### **PROPERTY FEATURES**





## **INTERIOR PHOTOS**





# **INTERIOR PHOTOS**





# 3D LAYOUT | ±3,500 SF





# FLOOR PLAN | 3,500 SF





## PROPERTY LOCATION





### **POINTS OF INTEREST**







4 Acre Commercial Real Estate (4 Acre) does not represent or warranty the accuracy of the information contained herein. Such information has been given to 4 Acre by the owner of the property or obtained from other sources deemed reliable. 4 Acre has no reason to doubt its accuracy, but does not guarantee it. The reviewer(s) of this document is encouraged to perform their own research for their own purposes to verify the dependability of the information being reviewed. All information should be verified by reviewer(s) prior to purchase or lease. Unless otherwise noted, the property is being offered as-is, where is, with all faults. This information represents the proprietary work product of 4 Acre R