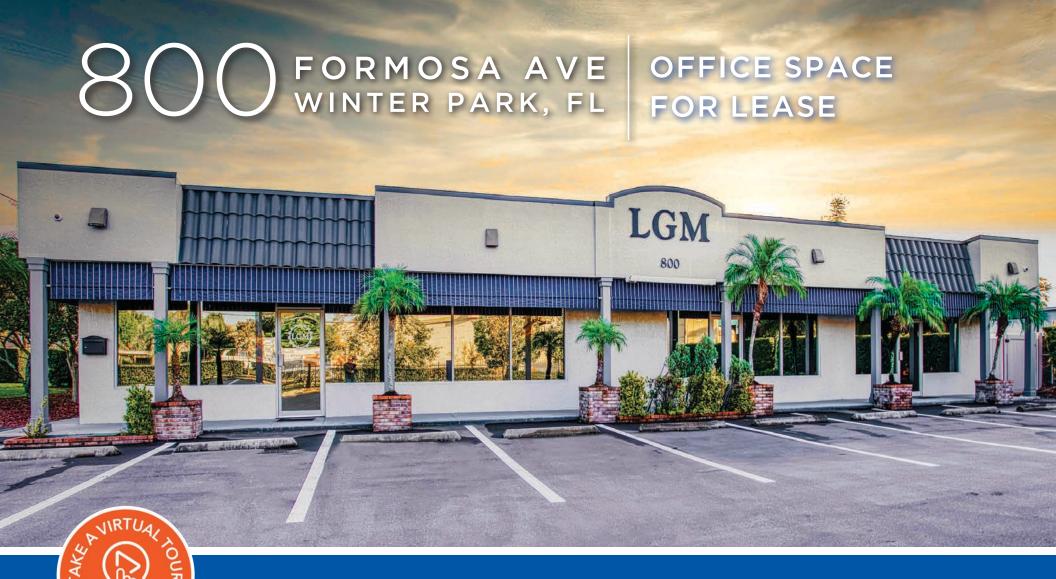

\$29 PSF NNN

NICHOLAS FOURAKER, CCIM NICK@4ACRE.COM 407.601.1466 GARRETT GLEITER GARRETT@4ACRE.COM 407.539.4514

#### **PROPERTY DETAILS**

Lease Rate: \$29 PSF NNN

Rentable SF ±3,500 SF

Location: 800 Formosa Ave.

Municipality: City of Winter Park

Parcel ID: 12-22-29-6172-05-200

Zoning: AC-N
Property Use: Office
Building Class: B