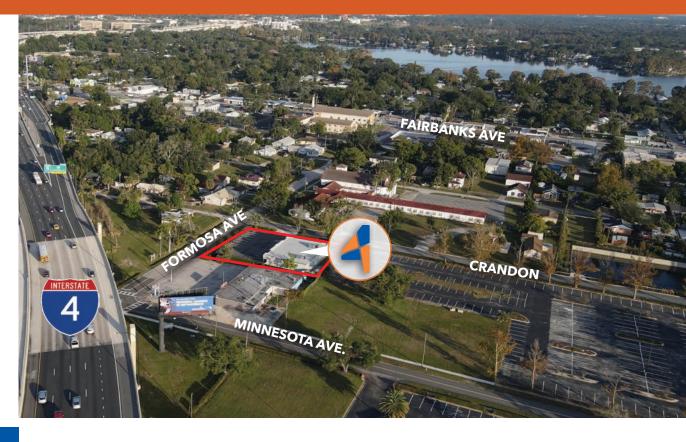

\$29 PSF NNN

NICHOLAS FOURAKER, CCIM NICK@4ACRE.COM 407.601.1466 GARRETT GLEITER GARRETT@4ACRE.COM 407.539.4514

#### **PROPERTY DETAILS**

Lease Rate: \$29 PSF NNN

Rentable SF ±3,500 SF

Location: 800 Formosa Ave.

Municipality: City of Winter Park

Parcel ID: 12-22-29-6172-05-200

Zoning: AC-N
Property Use: Office
Building Class: B

Building Size: 4,400 SF

Stories: 1

Land 0.48 AC Year Built: 1975

Parking: 25 Spaces | 6/1000 SF

Signage: Building Signage Available



#### **PROPERTY HIGHLIGHTS**

- Newly renovated modern interior
- 6/1000 parking ratio
- Ideal for medical, professional office, creative
- Building Signage Available
- Excellent location in Winter Park
- Close Proximity to I-4

Call to learn how this exceptional Winter Park office space can be perfect for your business.

#### WELL LOCATED RENOVATED STAND ALONE OFFICE BUILDING IN WINTER PARK WITH EXCELLENT PARKING

800 Formosa is a hard to find size, stand alone building with a large dedicated parking lot this well located east of I-4 and close to all of Winter Parks best amenities. This is the perfect opportunity to allow your companies brand to shine. Also, very close to Florida Hospital's medical campus. The most expansive shopping and dining options in Central Florida are just minute