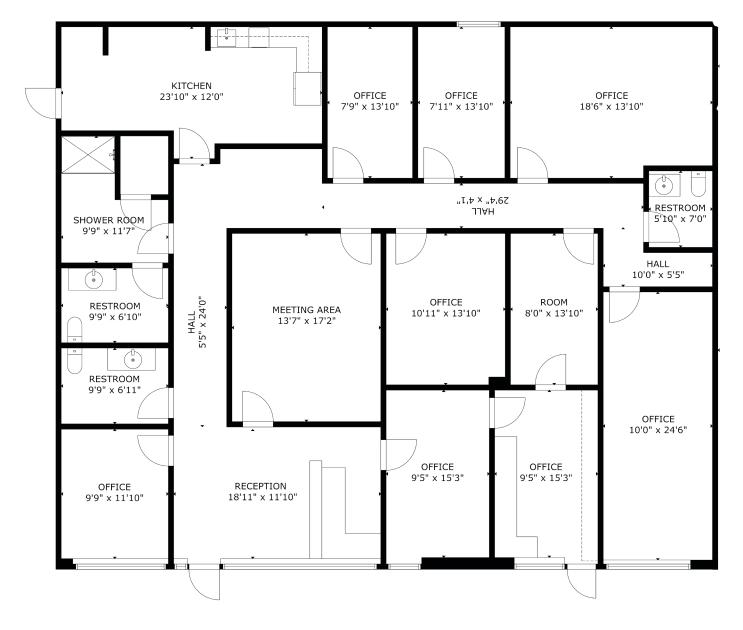

e can be perfect for your business.

#### WELL LOCATED RENOVATED STAND ALONE OFFICE BUILDING IN WINTER PARK WITH EXCELLENT PARKING

800 Formosa is a hard to find size, stand alone building with a large dedicated parking lot this well located east of I-4 and close to all of Winter Parks best amenities. This is the perfect opportunity to allow your companies brand to shine. Also, very close to Florida Hospital's medical campus. The most expansive shopping and dining options in Central Florida are just minutes away!

OFFERED BY:





NICK FOURAKER, CCIM nick@4acre.com 407.601.1466



GARRETT GLEITER garrett@4acre.com 407.539.4514

## PROPERTY AERIAL





### **PROPERTY FEATURES**





## **INTERIOR PHOTOS**





# **INTERIOR PHOTOS**





# 3D LAYOUT | ±3,500 SF





# FLOOR PLAN | 3,500 SF





## PROPERTY LOCATION





### **POINTS OF INTEREST**







4 Acre Commercial Real Estate (4 Acre) does not represent or warranty the accuracy of the information contained herein. Such information has been given to 4 Acre by the owner of the property or obtained from other sources deemed reliable. 4 Acre has no reason to doubt its accuracy, but does not guarantee it. The reviewer(s) of this document is encouraged to perform their own research for their own purposes to verify the dependability of the information being reviewed. All information should be verified by reviewer(s) prior to purchase or lease. Unless otherwise noted, the property is being offered as-is, where is, with all faults. This information represents the proprietary work product of 4 Acre Realty, LLC and may not be cop