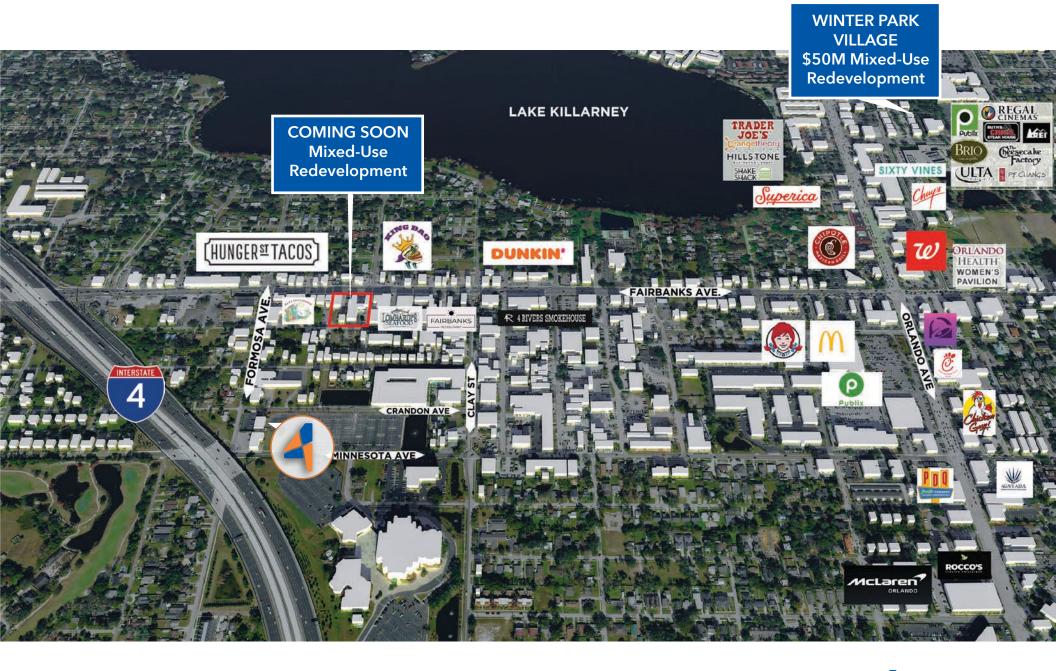

## PROPERTY AERIAL

#### WELL LOCATED RENOVATED STAND ALONE OFFICE BUILDING IN WINTER PARK WITH EXCELLENT PARKING

800 Formosa is a hard to find size, stand alone building with a large dedicated parking lot this well located east of I-4 and close to all of Winter Parks best amenities. This is the perfect opportunity to allow your companies brand to shine. Also, very close to Florida Hospital's medical campus. The most expansive shopping and dining options in Central Florida are just minutes away!