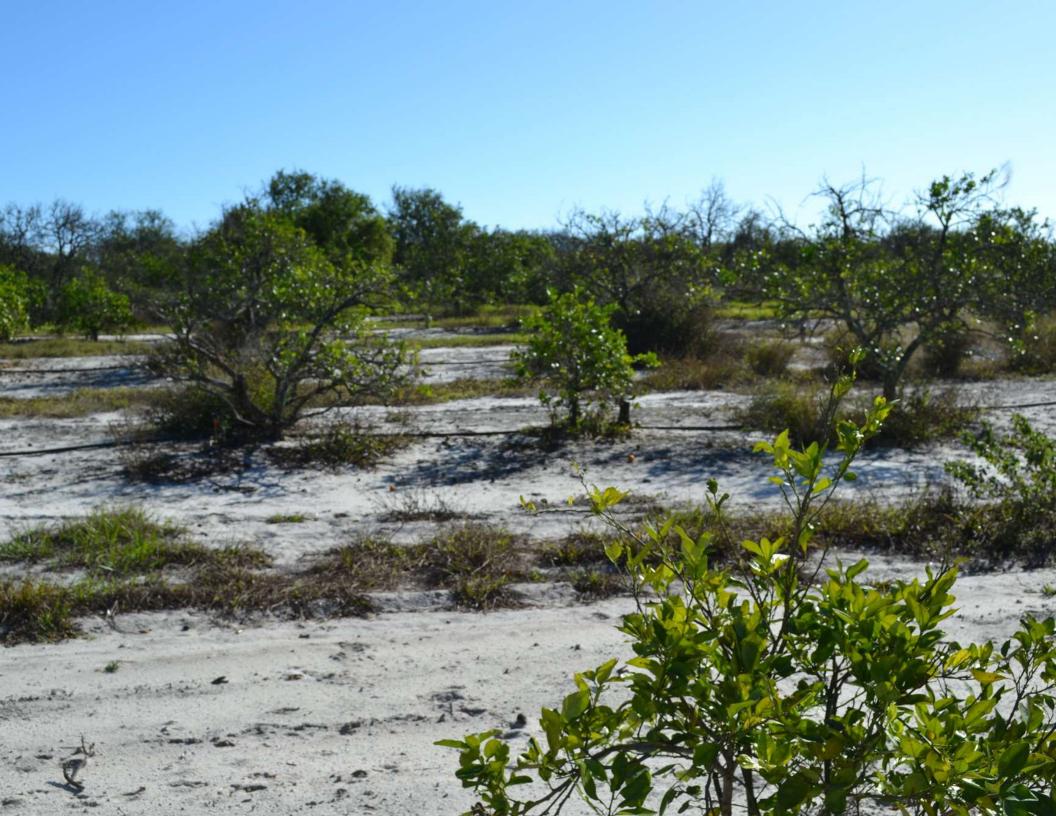

### **PROPERTY OVERVIEW**

Inactive citrus grove with trees still on the site. The land slopes to the west which provides a scenic view. An estimated 30 acres in the southwest corner of the property are wetlands. Irrigation is provided by a 10" well.

## **SPECIFICATIONS & FEATURES**

| Land Types:         | Citrus                     |
|---------------------|----------------------------|
| Uplands / Wetlands: | 120/30                     |
| Wells Information:  | 10" with diesel power unit |
| Irrigation:         | Microsprinkler             |