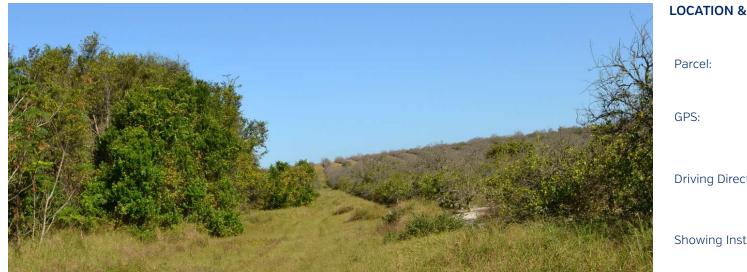

Inactive citrus grove with trees still on the site. The land slopes to the west which provides a scenic view. An estimated 30 acres in the southwest corner of the property are wetlands. Irrigation is provided by a 10" well.

#### STOKES ROAD CITRUS LAND | 3695 STOKES RD FORT MEADE, FL 33841

#### SVN | Saunders Ralston Dantzler | Page 2

## Specifications & Features





## **SPECIFICATIONS & FEATURES**

| Land Types:         | Citrus                     |
|---------------------|----------------------------|
| Uplands / Wetlands: | 120/30                     |
| Wells Information:  | 10" with diesel power unit |
| Irrigation:         | Microsprinkler             |

## STOKES ROAD CITRUS LAND | 3695 STOKES RD FORT MEADE, FL 33841

## SVN | Saunders Ralston Dantzler | Page 3

## Location





### LOCATION & DRIVING DIRECTIONS

| Parcel:               | 26-31-17-000000-041010;<br>26-31-17-000000-024010;<br>26-31-20-000000-<br>013030                               |
|-----------------------|----------------------------------------------------------------------------------------------------------------|
| GPS:                  | 27.7835426, -81.7392644                                                                                        |
| Driving Directions:   | Heading North on Brook<br>Road, Take a right on<br>Stokes Road, Property is<br>the first grove on the<br>right |
| Showing Instructions: | Contact Richard Dempsey                                                                                        |



### STOKES ROAD CITRUS LAND | 3695 STOKES RD FORT MEADE, FL 33841