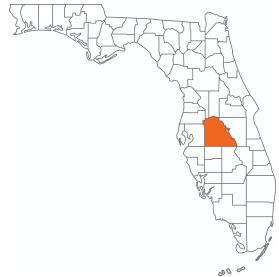

## POLK COUNTY

FLORIDA

| Founded     | 1861          | Density    | 386.5 (2019)    |
|-------------|---------------|------------|-----------------|
| County Seat | Bartow        | Population | 787,404 (2022)  |
| Area        | 1,875 sq. mi. | Website    | polk-county.net |

In Florida, Polk County is a leading contributor to the state's economy and politics. Concerning the local economy, industries like citrus, cattle, agriculture, and phosphate have all played extremely vital roles in Polk County. An increase in tourist revenue has also significantly contributed to the county's economic growth in recent years. As the heart of Central Florida, Polk County's location between the Tampa and Orlando Metropolitan Areas has aided in the development and growth of the area. Residents and visitors alike are drawn to the unique character of the county's numerous heritage sites, cultural venues, stunning natural landscapes, and plentiful outdoor activities.