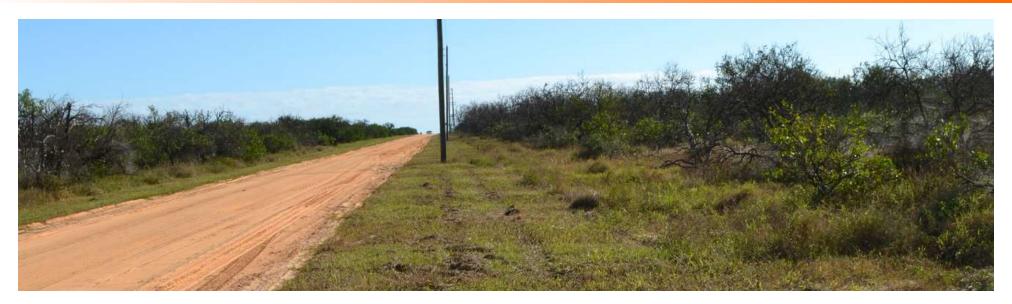

### **PROPERTY OVERVIEW**

Inactive citrus grove with trees still on the site. The land slopes to the west which provides a scenic view. An estimated 30 acres in the southwest corner of the property are wetlands. Irrigation is provided by a 10" well.

## **SPECIFICATIONS & FEATURES**

| Land Types:         | Citrus                     |
|---------------------|----------------------------|
| Uplands / Wetlands: | 120/30                     |
| Wells Information:  | 10" with diesel power unit |
| Irrigation:         | Microsprinkler             |