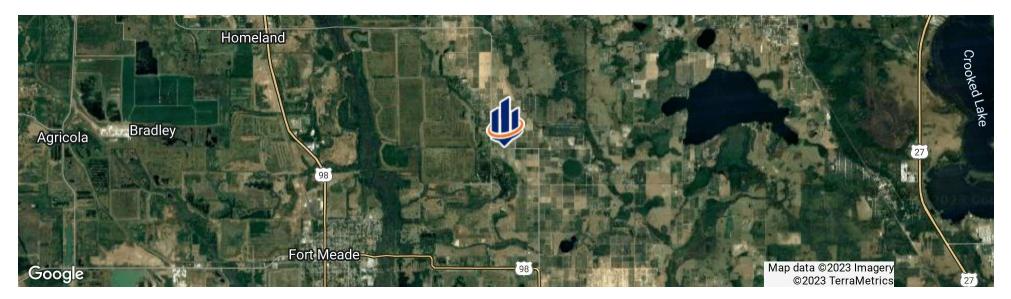

### LOCATION & DRIVING DIRECTIONS

| Parcel:               | 26-31-17-000000-041010;<br>26-31-17-000000-024010;<br>26-31-20-000000-<br>013030                               |
|-----------------------|----------------------------------------------------------------------------------------------------------------|
| GPS:                  | 27.7835426, -81.7392644                                                                                        |
| Driving Directions:   | Heading North on Brook<br>Road, Take a right on<br>Stokes Road, Property is<br>the first grove on the<br>right |
| Showing Instructions: | Contact Richard Dempsey                                                                                        |