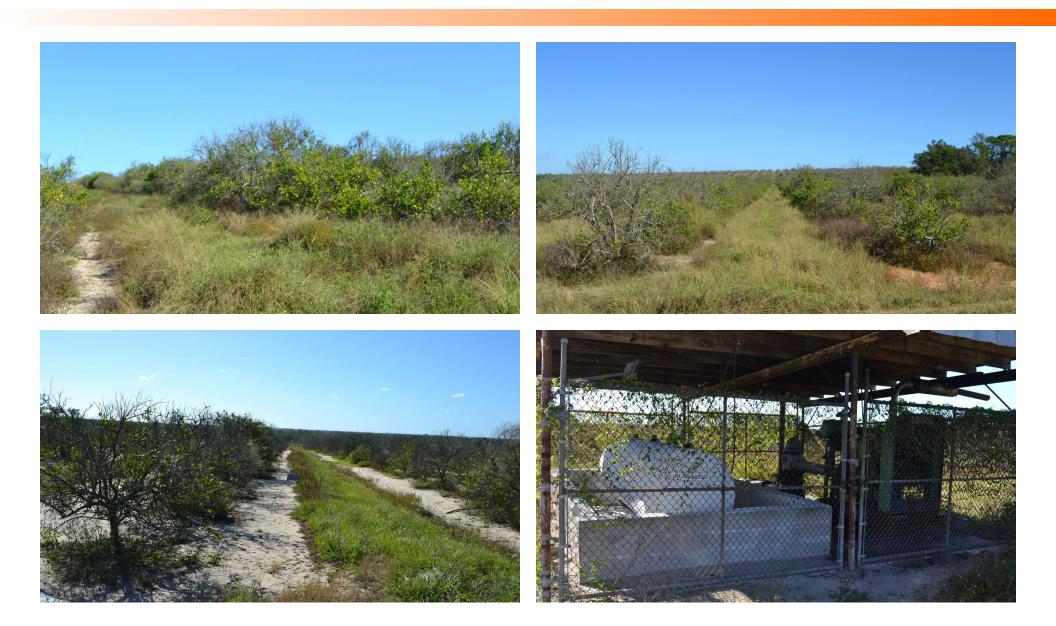

0-041010;<br>26-31-17-000000-024010;<br>26-31-20-000000-<br>013030                               |
|-----------------------|----------------------------------------------------------------------------------------------------------------|
| GPS:                  | 27.7835426, -81.7392644                                                                                        |
| Driving Directions:   | Heading North on Brook<br>Road, Take a right on<br>Stokes Road, Property is<br>the first grove on the<br>right |
| Showing Instructions: | Contact Richard Dempsey                                                                                        |



### STOKES ROAD CITRUS LAND | 3695 STOKES RD FORT MEADE, FL 33841

#### SVN | Saunders Ralston Dantzler | Page 4





## Additional Photos





### STOKES ROAD CITRUS LAND | 3695 STOKES RD FORT MEADE, FL 33841

#### SVN | Saunders Ralston Dantzler | Page 7









## POLK COUNTY

FLORIDA

| Founded     | 1861          | Density    | 386.5 (2019)    |
|-------------|---------------|------------|-----------------|
| County Seat | Bartow        | Population | 787,404 (2022)  |
| Area        | 1,875 sq. mi. | Website    | polk-county.net |

In Florida, Polk County is a leading contributor to the state's economy and politics. Concerning the local economy, industries like citrus, cattle, agriculture, and phosphate have all played extremely vital roles in Polk County. An increase in tourist revenue has also significantly contributed to the county's economic growth in recent years. As the heart of Central Florida, Polk County's locatio