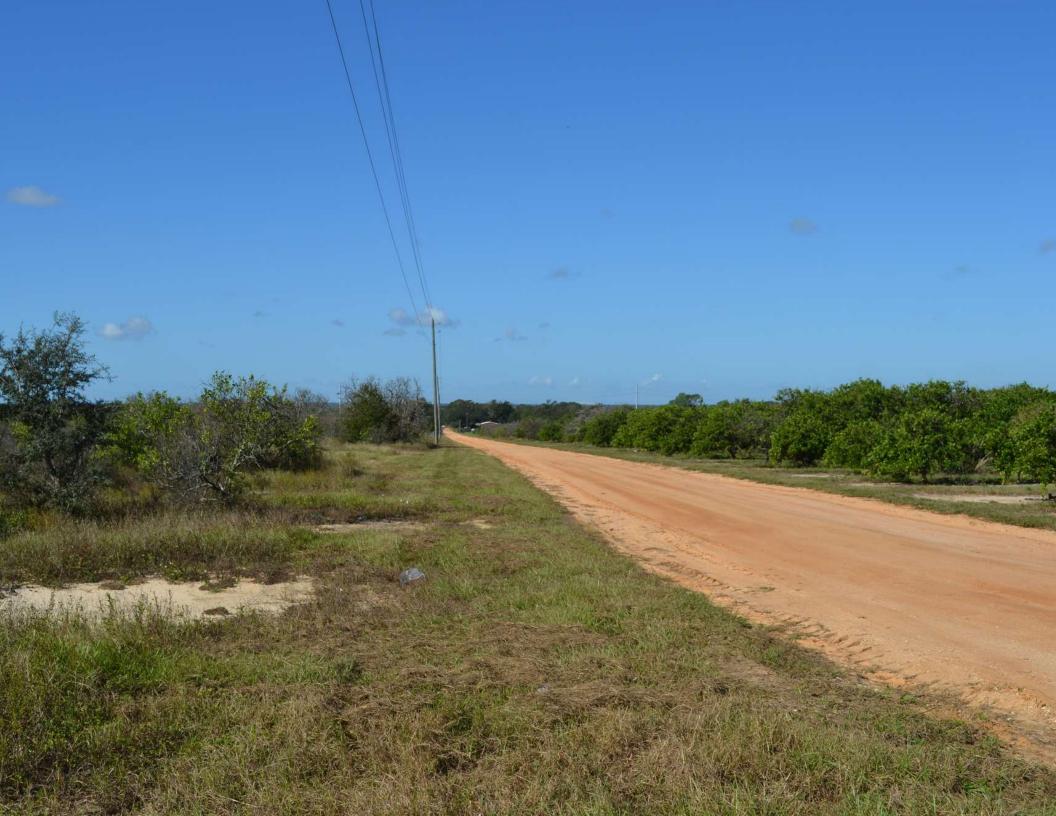

### **PROPERTY OVERVIEW**

Inactive citrus grove with trees still on the site. The land slopes to the west which provides a scenic view. An estimated 30 acres in the southwest corner of the property are wetlands. Irrigation is provided by a 10" well.

## **SPECIFICATIONS & FEATURES**

| Land Types:         | Citrus                     |
|---------------------|----------------------------|
| Uplands / Wetlands: | 120/30                     |
| Wells Information:  | 10" with diesel power unit |
| Irrigation:         | Microsprinkler             |