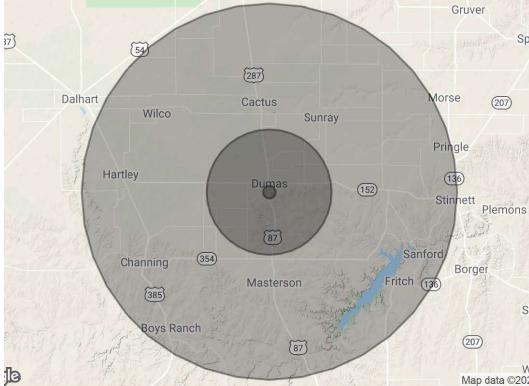

E19th St

**Great Investment Opportunity!** 

Sale Price: \$1,500,000 - 8% Cap

For more information

Paul P. Partyka, CCIM, MiCP, CIPS

O: 407 949 0758 ppartyka@realvest.com

| 1 Mile                                      | 10 Miles                                          | 30 Miles                                          |  |          |                                                         |                                                                          |                                                                                                                   |
|---------------------------------------------|---------------------------------------------------|---------------------------------------------------|--|----------|---------------------------------------------------------|--------------------------------------------------------------------------|-------------------------------------------------------------------------------------------------------------------|
| 30<br>31.9<br>29.6<br>35.6<br><b>1 Mile</b> | 12,697<br>29.8<br>29.4<br>30.6<br><b>10 Miles</b> | 27,196<br>34.2<br>33.2<br>35.9<br><b>30 Miles</b> |  |          |                                                         |                                                                          |                                                                                                                   |
|                                             |                                                   |                                                   |  | 9        | 3,945                                                   | 8,680                                                                    |                                                                                                                   |
|                                             |                                                   |                                                   |  | 3.3      | 3.2                                                     | 3.1                                                                      |                                                                                                                   |
|                                             |                                                   |                                                   |  | \$60,651 | \$56,704                                                | \$62,224                                                                 |                                                                                                                   |
|                                             |                                                   |                                                   |  |          | 30<br>31.9<br>29.6<br>35.6<br><b>1 Mile</b><br>9<br>3.3 | 30 12,697 31.9 29.8 29.6 29.4 35.6 30.6  1 Mile 10 Miles 9 3,945 3.3 3.2 | 30 12,697 27,196 31.9 29.8 34.2 29.6 29.4 33.2 35.6 30.6 35.9  1 Mile 10 Miles 30 Miles 9 3,945 8,680 3.3 3.2 3.1 |