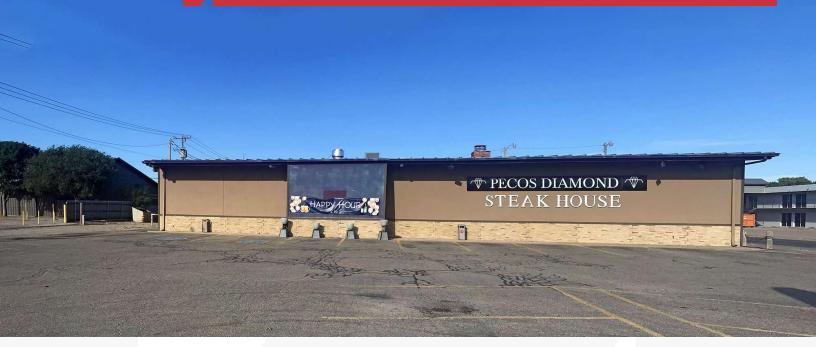

## **Property Highlights**

- 6,676± SF restaurant on 0.9± acre site
- Pecos Diamond Steakhouse: well known and successful restaurant operation
- · Sale-Leaseback new 10-year lease at closing
- First year lease rate: \$17.97/SF
- Built in 1976
- Ample parking in front and back of building -10+/1,000 SF
- Great location within 1/2 mile of 8 hotels.
- Adjacent to the Window on the Plains Museum