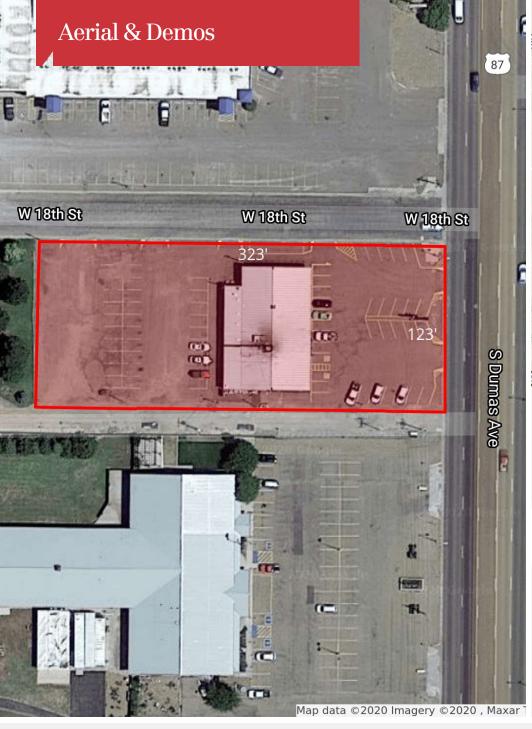

## **Property Highlights**

- 6,676± SF restaurant on 0.9± acre site
- Pecos Diamond Steakhouse: well known and successful restaurant operation
- · Sale-Leaseback new 10-year lease at closing
- First year lease rate: \$17.97/SF
- Built in 1976
- Ample parking in front and back of building -10+/1,000 SF
- Great location within 1/2 mile of 8 hotels.
- Adjacent to the Window on the Plains Museum