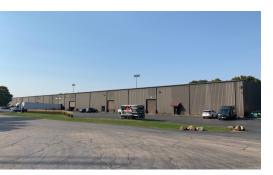

### **INDUSTRIAL SPACE**

26,300 SF available in pre-engineered steel space, part of a 50,000 SF building.

Outdoor storage potential. 1,196 SF office with one private, 1 dock, 3 DID's (2-12×14 and 1 16 x 14). 25-28' ceilings, sprinklered, ceiling fans. Well and septic. Dorr Township. Immediate occupancy. Won't last long, only \$7.50 psf Gross.

| Specifications  |                           |
|-----------------|---------------------------|
| Building Size:  | 50,000 SF                 |
| Year Built:     | 1999                      |
| Office Size:    | 1,196 SF                  |
| HVAC System:    | GFA/ Central Air (office) |
| Electrical:     | 200 amp 3 phase           |
| Sprinklers:     | Yes                       |
| Washrooms:      | 2                         |
| Ceiling Height: | 25 - 28 ft                |
| Parking:        | Ample                     |
| DID's:          | 2 12×14 1 16×14           |
| Dock:           | 1                         |
| Sewer/Water:    | Septic/Well               |
| Zoning:         | I-1                       |
| CAM & Taxes     | Included                  |
| PIN #:          | 13-25-126-007             |