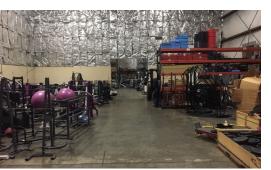

### **INDUSTRIAL SPACE**

26,300 SF available in pre-engineered steel space, part of a 50,000 SF building.

Outdoor storage potential. 1,196 SF office with one private, 1 dock, 3 DID's (2-12×14 and 1 16 x 14). 25-28' ceilings, sprinklered, ceiling fans. Well and septic. Dorr Township. Immediate occupancy. Won't last long, only \$7.50 psf Gross.

| Specifications  |                           |
|-----------------|---------------------------|
| Building Size:  | 50,000 SF                 |
| Year Built:     | 1999                      |
| Office Size:    | 1,196 SF                  |
| HVAC System:    | GFA/ Central Air (office) |
| Electrical:     | 200 amp 3 phase           |
| Sprinklers:     | Yes                       |
| Washrooms:      | 2                         |
| Ceiling Height: | 25 - 28 ft                |
| Parking:        | Ample                     |
| DID's:          | 2 12×14 1 16×14           |
| Dock:           | 1                         |
| Sewer/Water:    | Septic/Well               |
| Zoning:         | I-1                       |
| CAM & Taxes     | Included                  |
| PIN #:          | 13-25-126-007             |