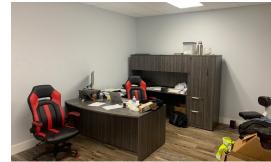

### **INDUSTRIAL SPACE**

26,300 SF available in pre-engineered steel space, part of a 50,000 SF building.

Outdoor storage potential. 1,196 SF office with one private, 1 dock, 3 DID's (2-12×14 and 1 16 x 14). 25-28' ceilings, sprinklered, ceiling fans. Well and septic. Dorr Township. Immediate occupancy. Won't last long, only \$7.50 psf Gross.

| Specifications  |                           |
|-----------------|---------------------------|
| Building Size:  | 50,000 SF                 |
| Year Built:     | 1999                      |
| Office Size:    | 1,196 SF                  |
| HVAC System:    | GFA/ Central Air (office) |
| Electrical:     | 200 amp 3 phase           |
| Sprinklers:     | Yes                       |
| Washrooms:      | 2                         |
| Ceiling Height: | 25 - 28 ft                |
| Parking:        | Ample                     |
| DID's:          | 2 12×14 1 16×14           |
| Dock:           | 1                         |
| Sewer/Water:    | Septic/Well               |
| Zoning:         | I-1                       |
| CAM & Taxes     | Included                  |
| PIN #:          | 13-25-126-007             |