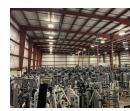

### **INDUSTRIAL SPACE**

26,300 SF available in pre-engineered steel space, part of a 50,000 SF building.

Outdoor storage potential. 1,196 SF office with one private, 1 dock, 3 DID's (2-12×14 and 1 16 x 14). 25-28' ceilings, sprinklered, ceiling fans. Well and septic. Dorr Township. Immediate occupancy. Won't last long, only \$7.50 psf Gross.

| Specifications  |                           |
|-----------------|---------------------------|
| Building Size:  | 50,000 SF                 |
| Year Built:     | 1999                      |
| Office Size:    | 1,196 SF                  |
| HVAC System:    | GFA/ Central Air (office) |
| Electrical:     | 200 amp 3 phase           |
| Sprinklers:     | Yes                       |
| Washrooms:      | 2                         |
| Ceiling Height: | 25 - 28 ft                |
| Parking:        | Ample                     |
| DID's:          | 2 12×14 1 16×14           |
| Dock:           | 1                         |
| Sewer/Water:    | Septic/Well               |
| Zoning:         | I-1                       |
| CAM & Taxes     | Included                  |
| PIN #:          | 13-25-126-007             |