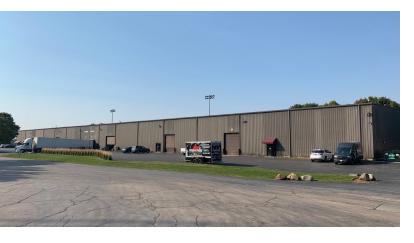

## 8550 Ridgefield Road Crystal Lake, IL 60012

## For Lease

MLS #11947193

INDUSTRIAL 26,300 SF

\$7.50 PSF (GROSS) \$16,437.50/MO

### **INDUSTRIAL SPACE**

26,300 SF available in pre-engineered steel space, part of a 50,000 SF building.

Outdoor storage potential. 1,196 SF office with one private, 1 dock, 3 DID's (2-12×14 and 1 16 x 14). 25-28' ceilings, sprinklered, ceiling fans. Well and septic. Dorr Township. Immediate occupancy. Won't last long, only \$7.50 psf Gross.