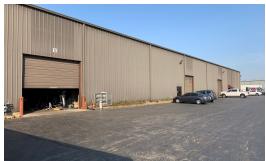

### **INDUSTRIAL SPACE**

26,300 SF available in pre-engineered steel space, part of a 50,000 SF building.

Outdoor storage potential. 1,196 SF office with one private, 1 dock, 3 DID's (2-12×14 and 1 16 x 14). 25-28' ceilings, sprinklered, ceiling fans. Well and septic. Dorr Township. Immediate occupancy. Won't last long, only \$7.50 psf Gross.

| Specifications  |                           |
|-----------------|---------------------------|
| Building Size:  | 50,000 SF                 |
| Year Built:     | 1999                      |
| Office Size:    | 1,196 SF                  |
| HVAC System:    | GFA/ Central Air (office) |
| Electrical:     | 200 amp 3 phase           |
| Sprinklers:     | Yes                       |
| Washrooms:      | 2                         |
| Ceiling Height: | 25 - 28 ft                |
| Parking:        | Ample                     |
| DID's:          | 2 12×14 1 16×14           |
| Dock:           | 1                         |
| Sewer/Water:    | Septic/Well               |
| Zoning:         | I-1                       |
| CAM & Taxes     | Included                  |
| PIN #:          | 13-25-126-007             |