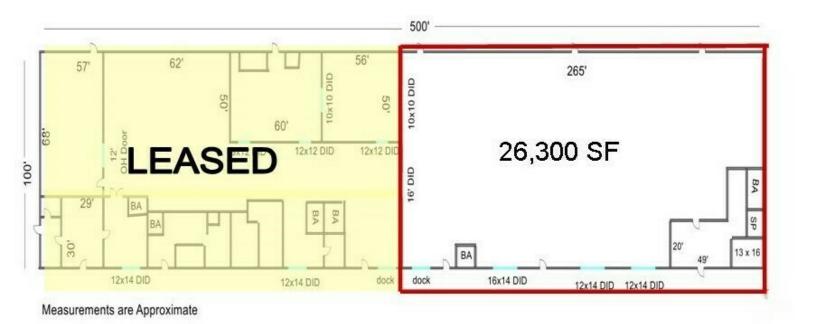

### **INDUSTRIAL SPACE**

26,300 SF available in pre-engineered steel space, part of a 50,000 SF building.

Outdoor storage potential. 1,196 SF office with one private, 1 dock, 3 DID's (2-12×14 and 1 16 x 14). 25-28' ceilings, sprinklered, ceiling fans. Well and septic. Dorr Township. Immediate occupancy. Won't last long, only \$7.50 psf Gross.

| Specifications  |                           |
|-----------------|---------------------------|
| Building Size:  | 50,000 SF                 |
| Year Built:     | 1999                      |
| Office Size:    | 1,196 SF                  |
| HVAC System:    | GFA/ Central Air (office) |
| Electrical:     | 200 amp 3 phase           |
| Sprinklers:     | Yes                       |
| Washrooms:      | 2                         |
| Ceiling Height: | 25 - 28 ft                |
| Parking:        | Ample                     |
| DID's:          | 2 12×14 1 16×14           |
| Dock:           | 1                         |
| Sewer/Water:    | Septic/Well               |
| Zoning:         | I-1                       |
| CAM & Taxes     | Included                  |
| PIN #:          | 13-25-126-007             |