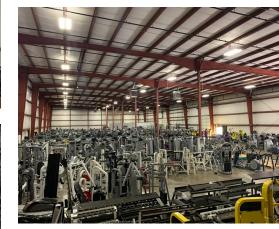

### **INDUSTRIAL SPACE**

26,300 SF available in pre-engineered steel space, part of a 50,000 SF building.

Outdoor storage potential. 1,196 SF office with one private, 1 dock, 3 DID's (2-12×14 and 1 16 x 14). 25-28' ceilings, sprinklered, ceiling fans. Well and septic. Dorr Township. Immediate occupancy. Won't last long, only \$7.50 psf Gross.

| Specifications  |                           |
|-----------------|---------------------------|
| Building Size:  | 50,000 SF                 |
| Year Built:     | 1999                      |
| Office Size:    | 1,196 SF                  |
| HVAC System:    | GFA/ Central Air (office) |
| Electrical:     | 200 amp 3 phase           |
| Sprinklers:     | Yes                       |
| Washrooms:      | 2                         |
| Ceiling Height: | 25 - 28 ft                |
| Parking:        | Ample                     |
| DID's:          | 2 12×14 1 16×14           |
| Dock:           | 1                         |
| Sewer/Water:    | Septic/Well               |
| Zoning:         | I-1                       |
| CAM & Taxes     | Included                  |
| PIN #:          | 13-25-126-007             |