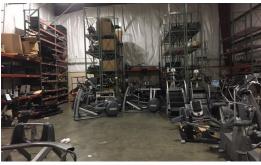

### **INDUSTRIAL SPACE**

26,300 SF available in pre-engineered steel space, part of a 50,000 SF building.

Outdoor storage potential. 1,196 SF office with one private, 1 dock, 3 DID's (2-12×14 and 1 16 x 14). 25-28' ceilings, sprinklered, ceiling fans. Well and septic. Dorr Township. Immediate occupancy. Won't last long, only \$7.50 psf Gross.

| Specifications  |                           |
|-----------------|---------------------------|
| Building Size:  | 50,000 SF                 |
| Year Built:     | 1999                      |
| Office Size:    | 1,196 SF                  |
| HVAC System:    | GFA/ Central Air (office) |
| Electrical:     | 200 amp 3 phase           |
| Sprinklers:     | Yes                       |
| Washrooms:      | 2                         |
| Ceiling Height: | 25 - 28 ft                |
| Parking:        | Ample                     |
| DID's:          | 2 12×14 1 16×14           |
| Dock:           | 1                         |
| Sewer/Water:    | Septic/Well               |
| Zoning:         | I-1                       |
| CAM & Taxes     | Included                  |
| PIN #:          | 13-25-126-007             |