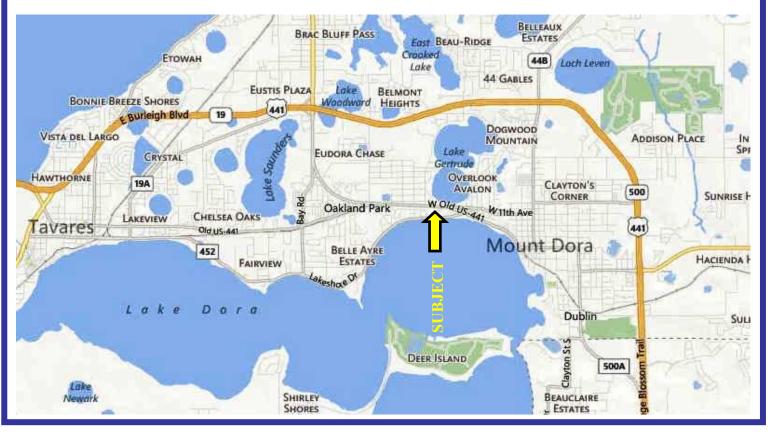

## Professional Office Space - 1,824 sf 1175 Lucerne Drive, Mt. Dora, Lake Co., FL 34748