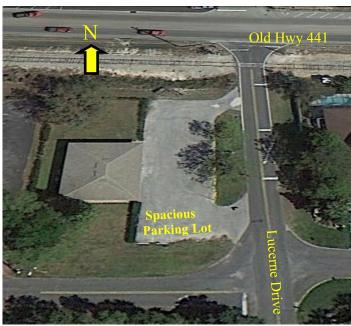

## Professional Office Space - 1,824 sf 1175 Lucerne Drive, Mt. Dora, Lake Co., FL 34748

## FOR SALE \$139,900 or FOR LEASE \$1,350/mo.

- 1,824 sq. ft. building, built 1980
- Lot is 159' X 100' +/- (.36 acre)
- 9 striped parking spaces, plus additional parking area
- Zoned Residential Professional (RP)
- Real Estate Taxes \$2,297 (estimated)
- Alt Key # 1394856
- 6 private offices, 2 reception areas,
   2 restrooms, kitchen, and storage
- 4% Co-Broke
- Lease rate of \$1,350/mo., plus tax (gross)