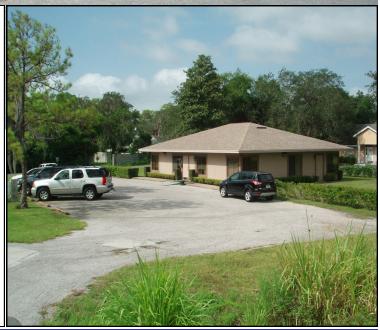

## FOR SALE \$139,900 or FOR LEASE \$1,350/mo.

- 1,824 sq. ft. building, built 1980
- Lot is 159' X 100' +/- (.36 acre)
- 9 striped parking spaces, plus additional parking area
- Zoned Residential Professional (RP)
- Real Estate Taxes \$2,297 (estimated)
- Alt Key # 1394856
- 6 private offices, 2 reception areas,
   2 restrooms, kitchen, and storage
- 4% Co-Broke
- Lease rate of \$1,350/mo., plus tax (gross)