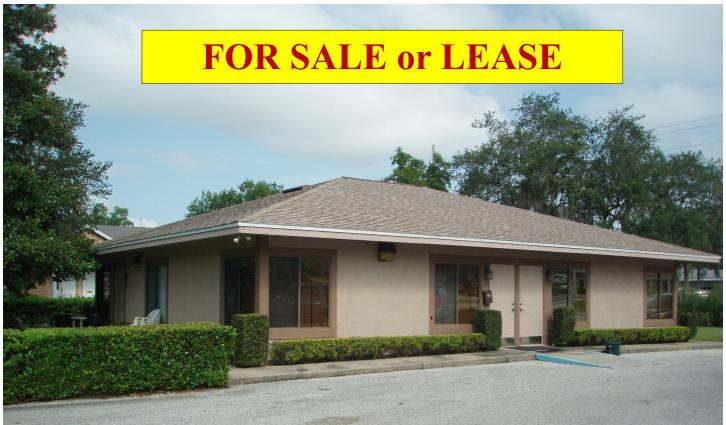

## Professional Office Space - 1,824 sf 1175 Lucerne Drive, Mt. Dora, Lake Co., FL 34748

## FOR SALE \$139,900 or FOR LEASE \$1,350/mo.

- 1,824 sq. ft. building, built 1980
- Lot is 159' X 100' +/- (.36 acre)
- 9 striped parking spaces, plus additional parking area
- Zoned Residential Professional (RP)
- Real Estate Taxes \$2,297 (estimated)
- Alt Key # 1394856
- 6 private offices, 2 reception areas,
   2 restrooms, kitchen, and storage
- 4% Co-Broke
- Lease rate of \$1,350/mo., plus tax (gross)