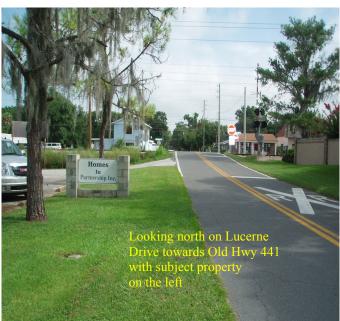

## Professional Office Space - 1,824 sf 1175 Lucerne Drive, Mt. Dora, Lake Co., FL 34748