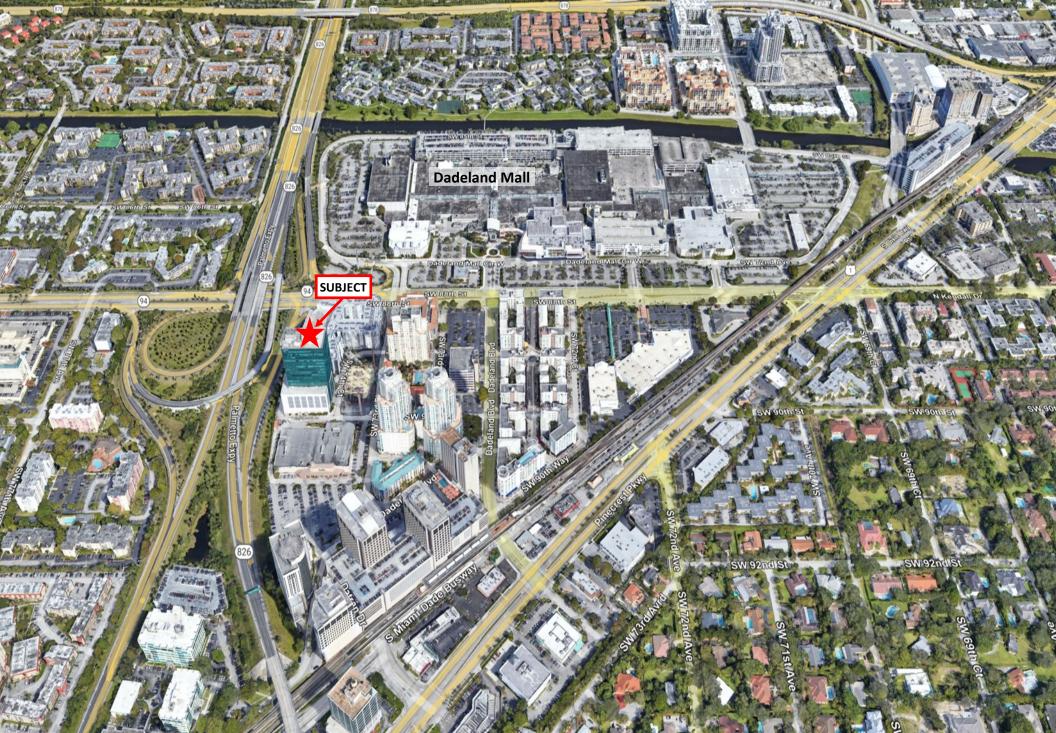

8950 SW 74th Court, Suite 1709 Miami, FL 33156 Across Kendall Boulevard from Dadeland Mall

## OFFICE CONDOMINIUM FOR SALE \$665,000

1,367 Square Foot Corner Office with Great Views Blank Canvas Ready for your Artistic Touch

**Outstanding Downtown Dadeland Location** 

Near Immediate Access to 826 and US-1

Interior

(B. .....

**Aerial View** 

Deli/Convenience