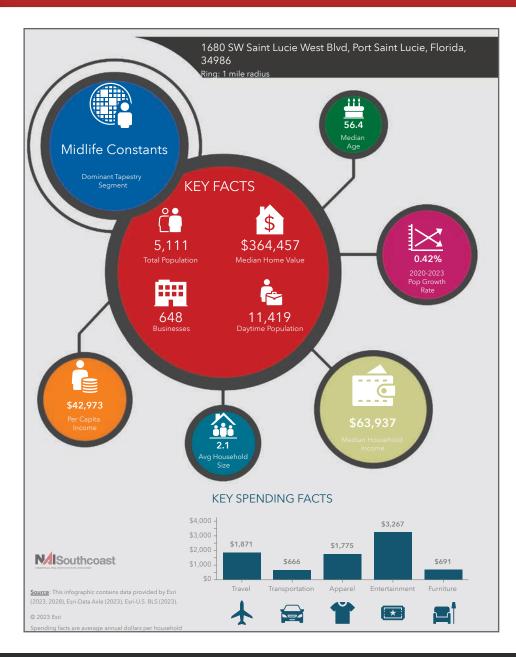

## Clock Tower Place: ±892-1,548 SF Office Space

2023 Demographics

1680 SW Saint Lucie West Blvd, Port St. Lucie, FL 34986

#### Population

1 Mile: 5,1113 Mile: 65,4725 Mile: 158,825

#### Average Household Income

1 Mile: \$89,4663 Mile: \$93,7485 Mile: \$91,663

#### Median Age

1 Mile: 56.43 Mile: 44.25 Mile: 42.2