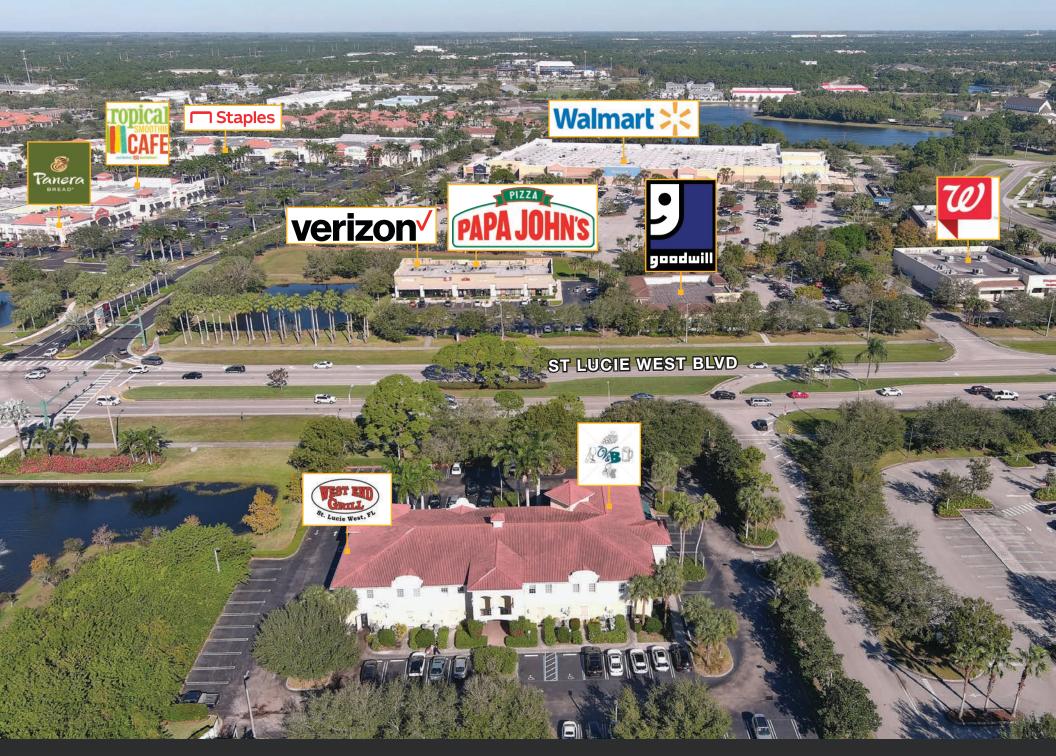

## Property Overview

- Prominent landmark property in St. Lucie West
- Home to several well known tenants including West End Grill,
   Vine & Barley, Cigar Store
- Well maintained building with lush landscaping

1680 SW Saint Lucie West Blvd, Port St. Lucie, FL 34986

1680 SW Saint Lucie West Blvd, Port St. Lucie, FL 34986