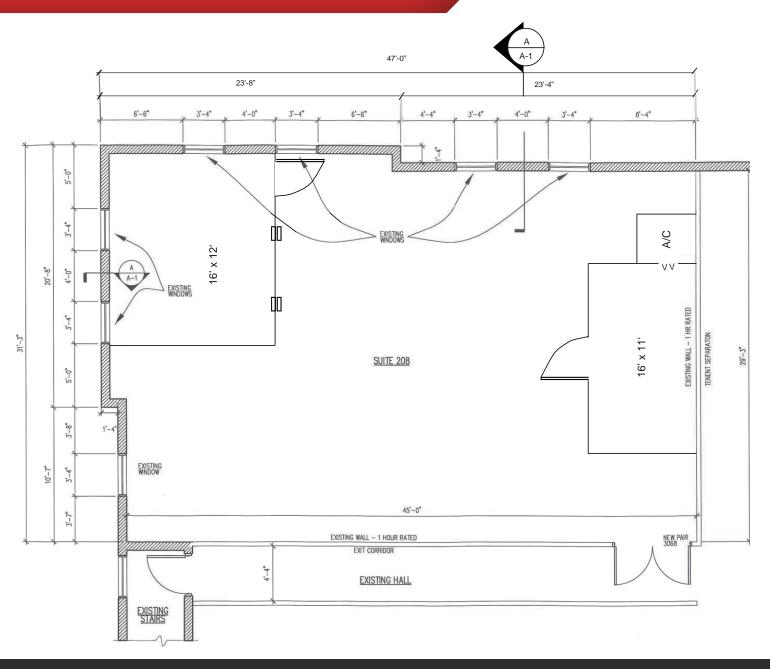

## Property Details

Property Address: 1680 SW Saint Lucie West Blvd.

Port Saint Lucie, FL 34986

Space Sizes: Suite 208: ± 1,548 SF

Suite 209: ± 892 SF

Building Size: 20,428 SF

Zoning: CG - General Commercial