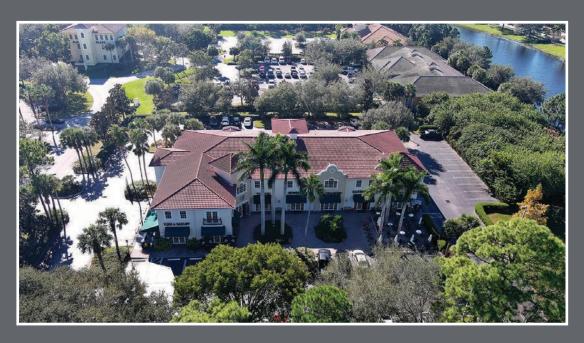

### Clock Tower Place: ±892-1,548 SF Office Space

1680 SW Saint Lucie West Blvd, Port St. Lucie, FL 34986

## Property Overview

- Prominent landmark property in St. Lucie West
- Home to several well known tenants including West End Grill,
   Vine & Barley, Cigar Store
- Well maintained building with lush landscaping

1680 SW Saint Lucie West Blvd, Port St. Lucie, FL 34986

1680 SW Saint Lucie West Blvd, Port St. Lucie, FL 34986