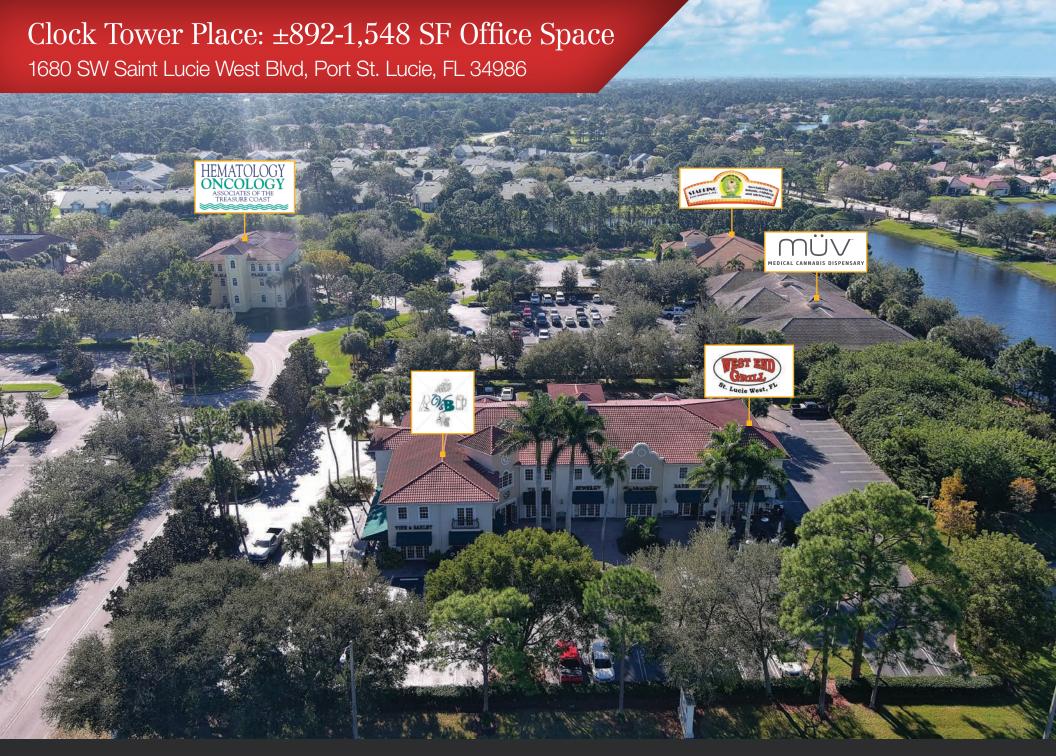

### Clock Tower Place: ±892-1,548 SF Office Space

1680 SW Saint Lucie West Blvd, Port St. Lucie, FL 34986

## Property Overview

- Prominent landmark property in St. Lucie West
- Home to several well known tenants including West End Grill,
   Vine & Barley, Cigar Store
- Well maintained building with lush landscaping

1680 SW Saint Lucie West Blvd, Port St. Lucie, FL 34986

1680 SW Saint Lucie West Blvd, Port St. Lucie, FL 34986