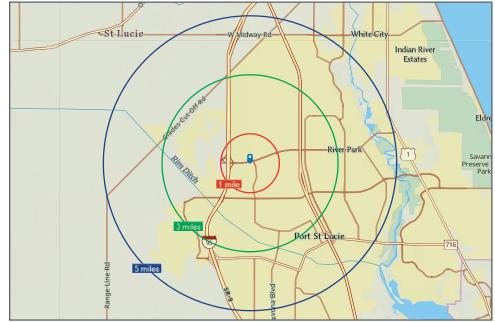

## Clock Tower Place: ±892-1,548 SF Office Space

2023 Demographics

1680 SW Saint Lucie West Blvd, Port St. Lucie, FL 34986

#### Population

1 Mile: 5,1113 Mile: 65,4725 Mile: 158,825

#### Average Household Income

1 Mile: \$89,4663 Mile: \$93,7485 Mile: \$91,663

#### Median Age

1 Mile: 56.43 Mile: 44.25 Mile: 42.2