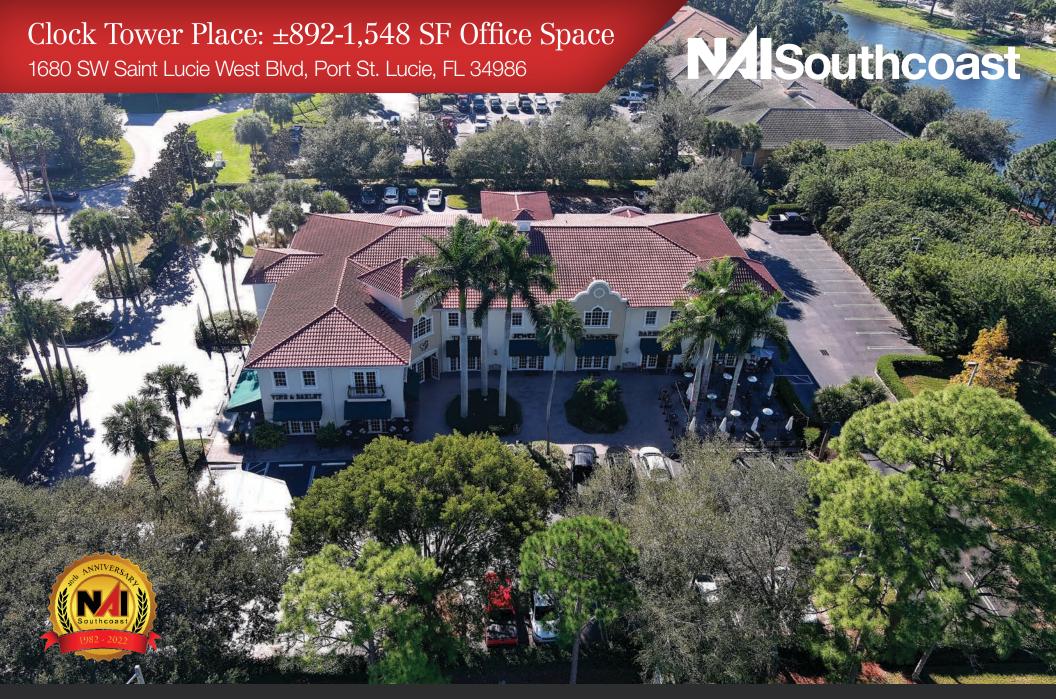

### Clock Tower Place: ±892-1,548 SF Office Space

1680 SW Saint Lucie West Blvd, Port St. Lucie, FL 34986

## Property Overview

- Prominent landmark property in St. Lucie West
- Home to several well known tenants including West End Grill,
   Vine & Barley, Cigar Store
- Well maintained building with lush landscaping