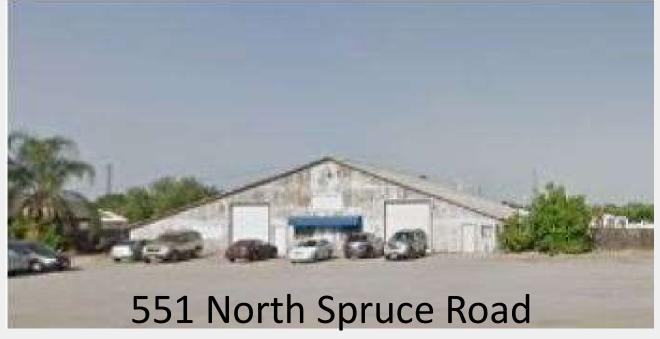

## **551 North Spruce Road**

## **Property Features**

- (551) South Structure 8,484 Sq. Ft. (approx.)
- Includes two offices (367 Sq. Ft. & 280 Sq. Ft.)
- Two 10' x 12' roll-up doors
- One 12' x 14' roll up door and restroom.
- Owner Financing Available