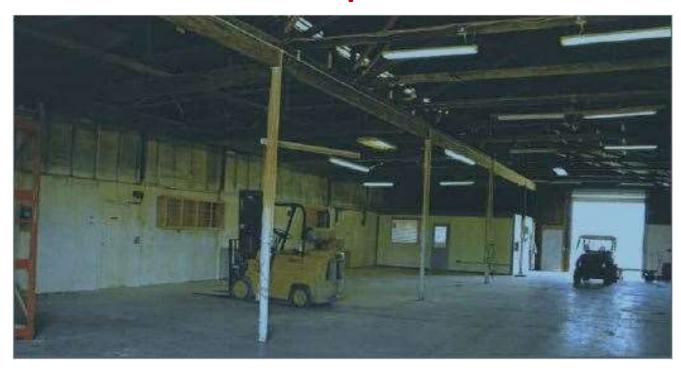

## **Property Features**

- (551) South Structure 8,484 Sq. Ft. (approx.)
- Includes two offices (367 Sq. Ft. & 280 Sq. Ft.)
- Two 10' x 12' roll-up doors
- One 12' x 14' roll up door and restroom.
- Owner Financing Available

(See reverse side for interior pictures)

For more information contact:

 ${\mathbb R}$ 

Bill Whitlatch,
GRI, RE Masters ™, CCIM
Associate Broker
DRE License #00874715
559-679-6611
bill@whitlatch.net

Bill Whitlatch,
GRI, RE Masters ™, CCIM
Associate Broker
DRE License #00874715
559-679-6611
bill@whitlatch.net