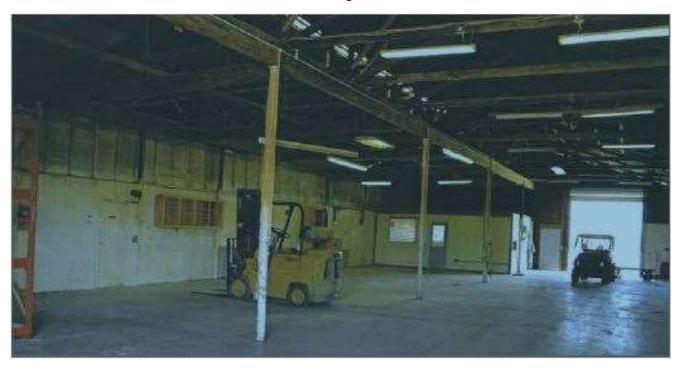

## **Property Features**

- (551) South Structure 8,484 Sq. Ft. (approx.)
- Includes two offices (367 Sq. Ft. & 280 Sq. Ft.)
- Two 10' x 12' roll-up doors
- One 12' x 14' roll up door and restroom.

For more information contact: