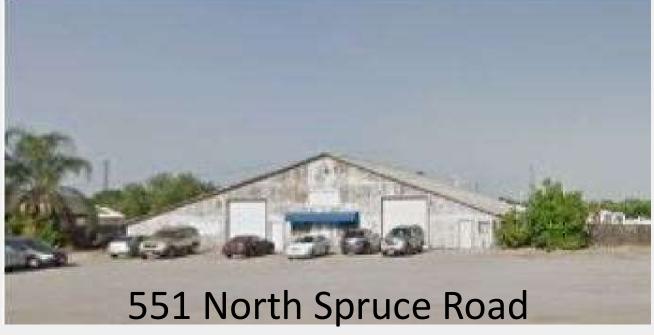

## INDUSTRIAL WAREHOUSE With TWO OFFICES \$4,242 per Month

Exeter, Tulare County, CA

## **551 North Spruce Road**