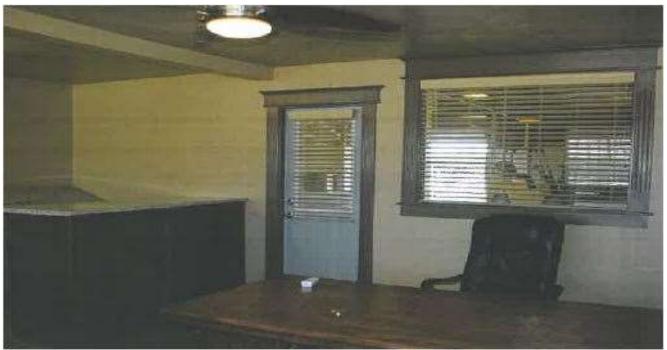

## **Property Features**

- (551) South Structure 8,484 Sq. Ft. (approx.)
- Includes two offices (367 Sq. Ft. & 280 Sq. Ft.)
- Two 10' x 12' roll-up doors
- One 12' x 14' roll up door and restroom.

For more information contact: