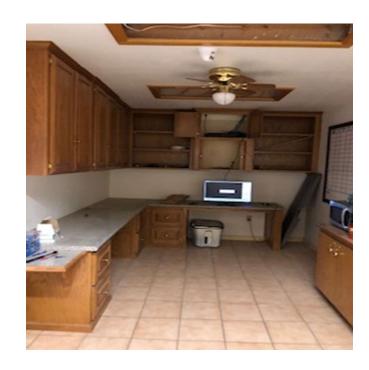

## **Property Features**

- 1 Acre (approx.) Site.
- 5,967 Sq. Ft. (approx.) Warehouse.
- Includes 853 Sq. Ft. Office with Reception Area, Kitchen, Drafting Room, Ceiling Fans, Oak Cabinets.
- · Very Clean Restroom.
- Warehouse has two 10' x 10' roll-up doors.
- Zoning: M-1.
- Built in 1933.