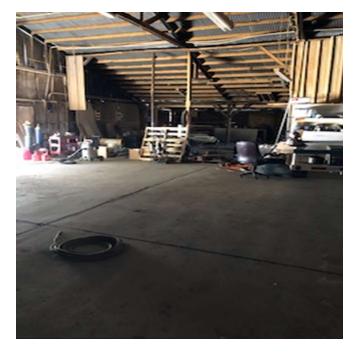

## **Property Features**

- 1 Acre (approx.) Site.
- 5,967 Sq. Ft. (approx.) Warehouse.
- Includes 853 Sq. Ft. Office with Reception Area, Kitchen, Drafting Room, Ceiling Fans, Oak Cabinets.
- · Very Clean Restroom.
- Warehouse has two 10' x 10' roll-up doors.
- Zoning: M-1.
- Built in 1933.

(see reverse side for more pictures)

For more information contact: