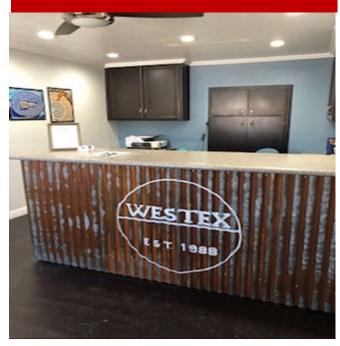

## **Property Features**

- 1 Acre (approx.) Site.
- 5,967 Sq. Ft. (approx.) Warehouse.
- Includes 853 Sq. Ft. Office with Reception Area, Kitchen, Drafting Room, Ceiling Fans, Oak Cabinets.
- · Very Clean Restroom.
- Warehouse has two 10' x 10' roll-up doors.
- Zoning: M-1.
- Built in 1933.

(see reverse side for more pictures)

For more information contact: