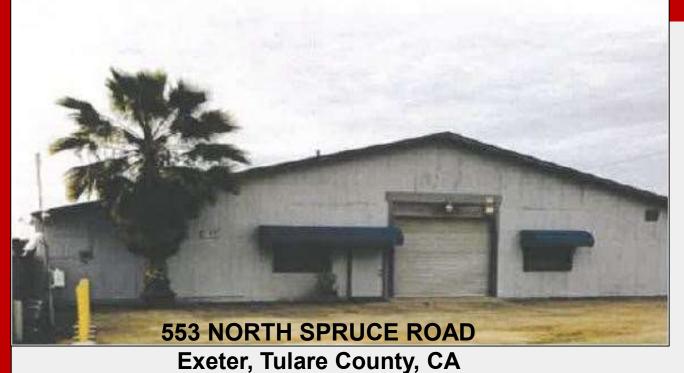

## INDUSTRIAL WAREHOUSE WITH OFFICE

\$2,900 per Month

## **Property Features**

- 1 Acre (approx.) Site.
- 5,967 Sq. Ft. (approx.) Warehouse.
- Includes 853 Sq. Ft. Office with Reception Area, Kitchen, Drafting Room, Ceiling Fans, Oak Cabinets.
- · Very Clean Restroom.
- Warehouse has two 10' x 10' roll-up doors.
- Zoning: M-1.
- Built in 1933.