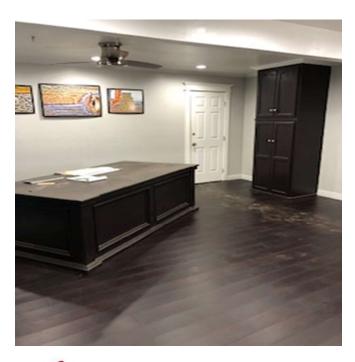

## **Property Features**

- 1 Acre (approx.) Site.
- 5,967 Sq. Ft. (approx.) Warehouse.
- Includes 853 Sq. Ft. Office with Reception Area, Kitchen, Drafting Room, Ceiling Fans, Oak Cabinets.
- · Very Clean Restroom.
- Warehouse has two 10' x 10' roll-up doors.
- Zoning: M-1.
- Built in 1933.