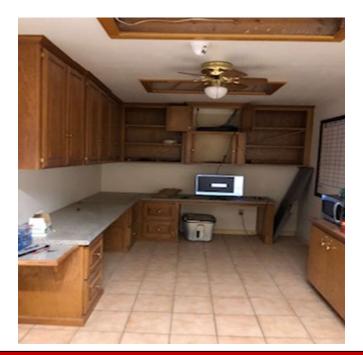

## **Property Features**

- 1 Acre (approx.) Site.
- 5,967 Sq. Ft. (approx.) Warehouse.
- Includes 853 Sq. Ft. Office with Reception Area, Kitchen, Drafting Room, Ceiling Fans, Oak Cabinets.
- Very Clean Restroom.
- Warehouse has two 10' x 10' roll-up doors.
- Zoning: M-1.
- Built in 1933.
- Owner Financing Available