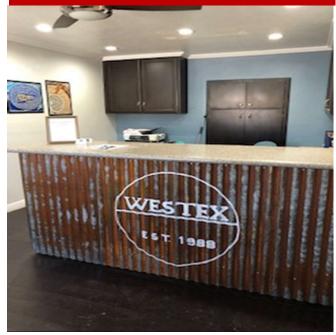

## **Property Features**

- 1 Acre (approx.) Site.
- 5,967 Sq. Ft. (approx.) Warehouse.
- Includes 853 Sq. Ft. Office with Reception Area, Kitchen, Drafting Room, Ceiling Fans, Oak Cabinets.
- Very Clean Restroom.
- Warehouse has two 10' x 10' roll-up doors.
- Zoning: M-1.
- Built in 1933.
- Owner Financing Available