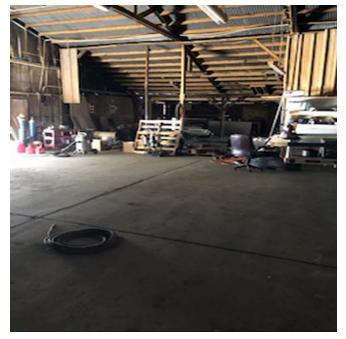

## **Property Features**

- 1 Acre (approx.) Site.
- 5,967 Sq. Ft. (approx.) Warehouse.
- Includes 853 Sq. Ft. Office with Reception Area, Kitchen, Drafting Room, Ceiling Fans, Oak Cabinets.
- Very Clean Restroom.
- Warehouse has two 10' x 10' roll-up doors.
- Zoning: M-1.
- Built in 1933.
- Owner Financing Available