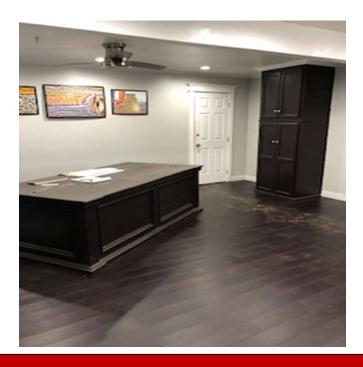

## **Property Features**

- 1 Acre (approx.) Site.
- 5,967 Sq. Ft. (approx.) Warehouse.
- Includes 853 Sq. Ft. Office with Reception Area, Kitchen, Drafting Room, Ceiling Fans, Oak Cabinets.
- Very Clean Restroom.
- Warehouse has two 10' x 10' roll-up doors.
- Zoning: M-1.
- Built in 1933.
- Owner Financing Available