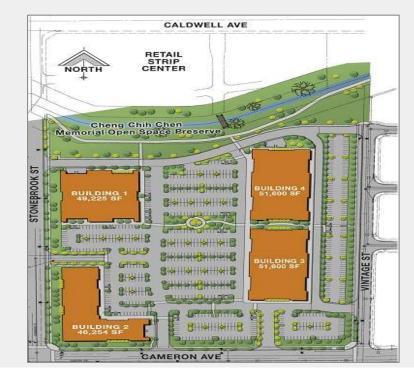

# **Property Features**

- 22 Acres (approx.) of Prime Acreage
- Build to Suit
- Great Shopping Center Potential
- Near Major Retailers

## Bill Whitlatch,

GRI, R.E. Master ™, CCIM Real Estate Broker, DRE Lic. #00874715

559-679-6611 bill@whitlatch.net

- 22 Acres of Prime Acreage (approx.)
- Great Shopping Center Potential

   Also known as Packwood Oaks Retail Center
- Across From Super Costco
- Near Other Major Retailers-Lowe's, BestBuy, Target
- Zoned Regional Retail Commercial
- Easy Access to Highway 99 and Highway 198
- Located Between San Francisco and Los Angeles
- Near Intersection that is the Highest Traffic Intersection in the County of Tulare
   Approximately 54,000 Daily Trips
- Serviced by Southern California Edison, Southern California Gas Company,
   California Water Service Company, City of Visalia Trash and Sewer,
   City of Visalia Police and Fire
- Developer Services are Available, See our Website at www.whitlatchre.net