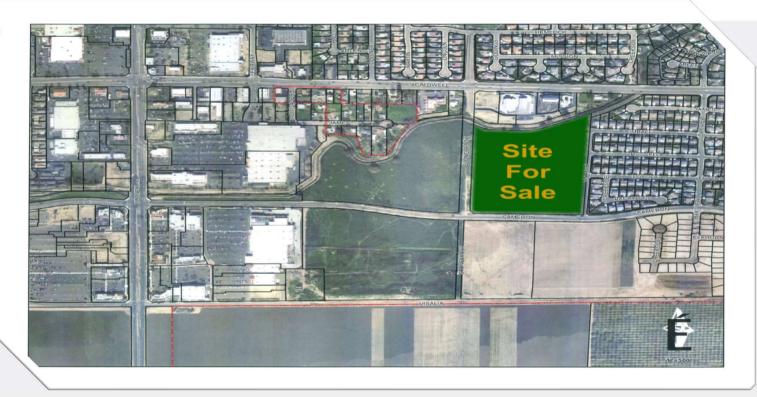

# **Property Features**

- 22 Acres (approx.) of Prime Acreage
- Build to Suit
- Great Shopping Center Potential
- Near Major Retailers

## Bill Whitlatch,

GRI, R.E. Master ™, CCIM Real Estate Broker, DRE Lic. #00874715

559-679-6611 bill@whitlatch.net

- 22 Acres of Prime Acreage (approx.)
- Great Shopping Center Potential

   Also known as Packwood Oaks Retail Center
- Across From Super Costco
- Near Other Major Retailers-Lowe's, BestBuy, Target
- Zoned Regional Retail Commercial
- Easy Access to Highway 99 and Highway 198
- Located Between San Francisco and Los Angeles
- Near Intersection that is the Highest Traffic Intersection in the County of Tulare
   Approximately 54,000 Daily Trips
- Serviced by Southern California Edison, Southern California Gas Company,
   California Water Service Company, City of Visalia Trash and Sewer,
   City of Visalia Police and Fire
- Developer Services are Available, See our Website at www.whitlatchre.net