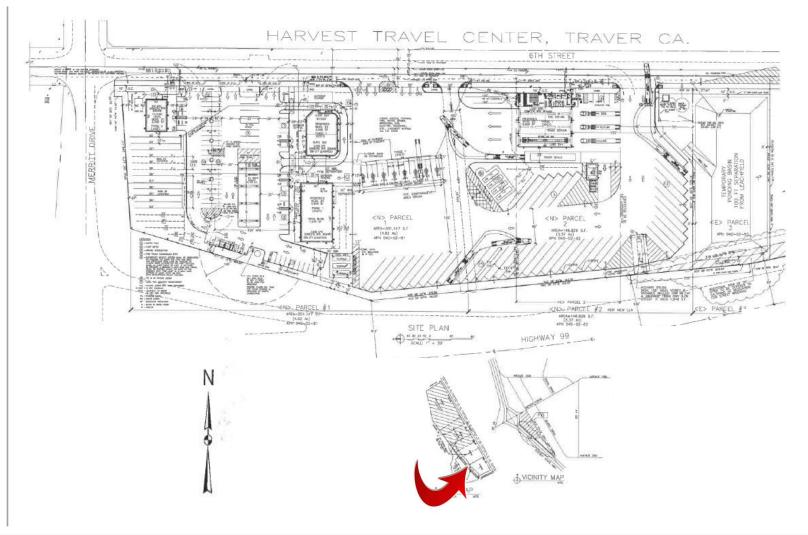

#### **Property Features**

- Two (2) Parcels Available.
- Parcel 3: 1-Acre Lot (approx..): (subject to change)
- Parcel 4: 1-Acre Lot (approx.): (subject to change)
- Major North/South Route.
- Located Off Hwy 99.
- 80,000 ADT (Average Daily Traffic)
- Build to Suit

### **Harvest Travel Center**

Traver, Tulare County, CA

NO WARRARY OR REPRESENTATION, EXPRESS OR IMPLED, IS MADE AS TO THE ACCURACY OF THE INFORMATION CONTAINED HEREIN, AND THE SAME IS SUBMITTED SUBJECT TO EIRORS, OMISSIONS, CHANGE OF FRICA, REITAL OR OTHER CONDITIONS, PRICE SALE, LESS OR ENANCING, OR WITHORNAUL, WITHOUT NOTICE, AND OF ANY SPECIAL LISTING CONDITIONS INFOSED BY OUR PENCIPALIS NO WARRARTIES DREPRESENTATIONS ARE MADE AS TO THE CONDITION OF THE PROPERTY OR ANY MAJASIS CONTAINED REIN MAR ANY TO BE IMPLED.