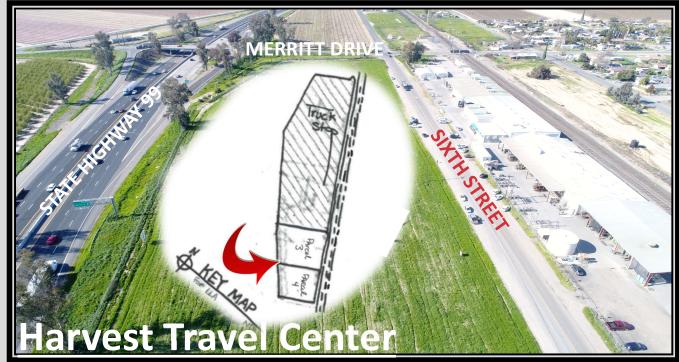

#### **Property Features**

- Two (2) Parcels Available.
- Parcel 3: 1-Acre Lot (approx..): (subject to change)
- Parcel 4: 1-Acre Lot (approx.): (subject to change)
- Major North/South Route.
- Located Off Hwy 99.
- 80,000 ADT (Average Daily Traffic)
- Build to Suit

### **Harvest Travel Center**

Traver, Tulare County, CA

NO WARRARY OR REPRESENTATION, EXPRESS OR IMPLED, IS MADE AS TO THE ACCURACY OF THE INFORMATION CONTAINED HEREIN, AND THE SAME IS SUBMITTED SUBJECT TO EIRORS, OMISSIONS, CHANGE OF FRICA, REITAL OR OTHER CONDITIONS, PRICE SALE, LESS OR ENANCING, OR WITHORNAUL, WITHOUT NOTICE, AND OF ANY SPECIAL LISTING CONDITIONS INFOSED BY OUR PENCIPALIS NO WARRARTIES DREPRESENTATIONS ARE MADE AS TO THE CONDITION OF THE PROPERTY OR ANY MAJASIS CONTAINED REIN MAR ANY TO BE IMPLED.