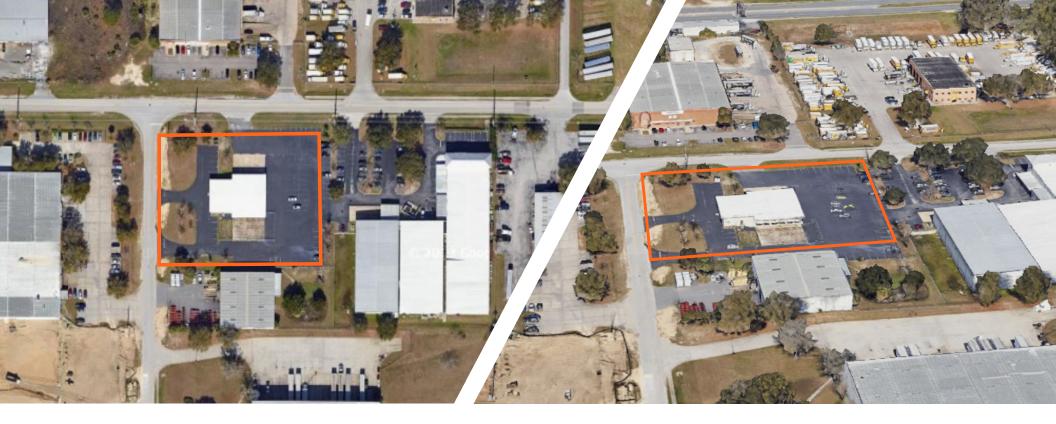

## PROPERTY OVERVIEW

Located on SW 54th Ct near SR-40, this high dock, single tenant industrial opportunity provides excellent advantages for warehouse users seeking to service the Ocala and Central Florida Market. This site has immediate access to Ocala airport, the I-75, and is uniquely suited for owners that are looking for a warehouse and distribution facility in a robust industrial pocket.