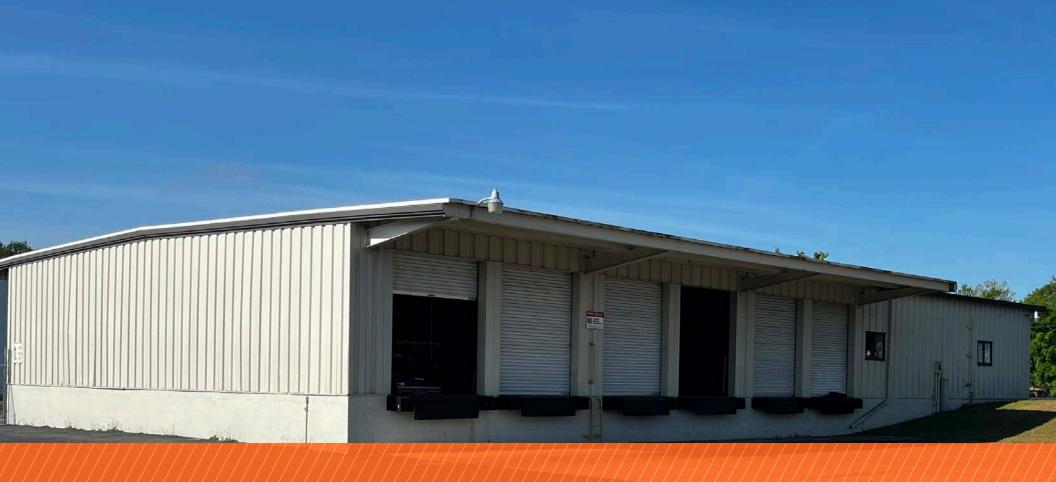

# 227 SW 54TH COURT

7,412 SF INDUSTRIAL OPPORTUNITY FOR SALE

## PROPERTY OVERVIEW

Located on SW 54th Ct near SR-40, this high dock, single tenant industrial opportunity provides excellent advantages for warehouse users seeking to service the Ocala and Central Florida Market. This site has immediate access to Ocala airport, the I-75, and is uniquely suited for owners that are looking for a warehouse and distribution facility in a robust industrial pocket.

#### **PROPERTY HIGHLIGHTS:**

Asking Rate: NegotiableYear Built: 1986Parking Ratio: 5.4/1,000Zoning: M1Clear Height: 12'Loading Configuration: Cross DockDock Doors: 12 Doors w/ LevelatorsPower: Heavy