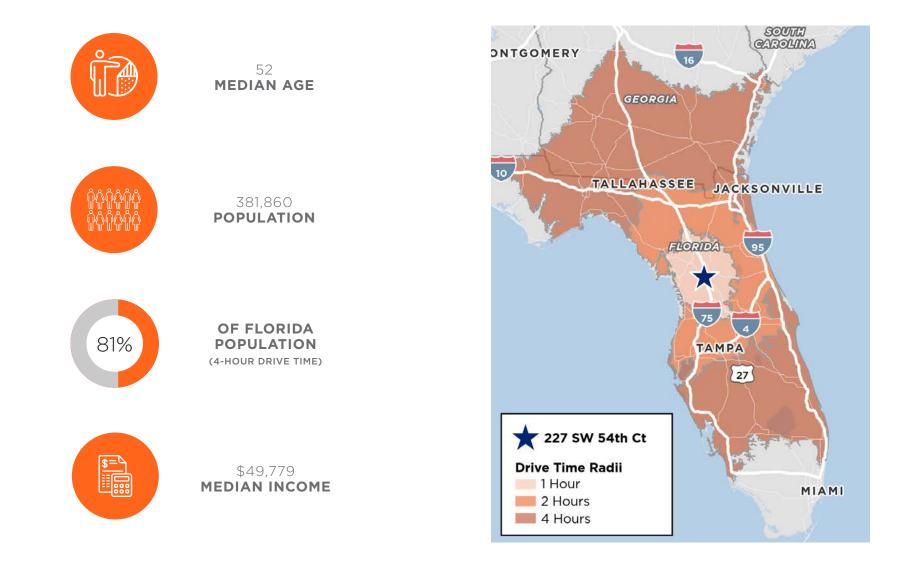

## MARKET STATS

Industrial tenants and users are increasingly attracted to the Ocala Metropolitan Statistical Area (MSA) due to ample developable sites coupled with labor availability. The MSA, with a combined population of 370,000 is a magnet for retirees and famous for thoroughbred horse farms.