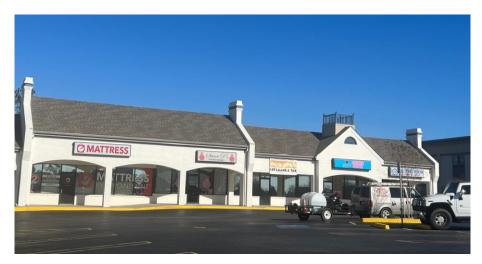

## **BUILDING**

**Available:** 

**Property Address:** 2485 North Columbia Street

Milledgeville, GA 31061

County: Baldwin

**Total Size:** 79,025 SF

Suite 95 – 4,000 SF Suite 114 – 1,800 SF

Suite 121 – 1,200 SF

Anchor: Big Lots (30,625 SF)

**Traffic Count:** 36,000 Vehicles Per Day

### SITE

Ideal location for office, retail, restaurant, fitness, or medical use. Center has a great tenant mix. Shopping center is located on a heavily traveled retail corridor, directly across from the Milledgeville Mall, with Belk, TJ Maxx, OfficeMax, Longhorn Steakhouse, Starbucks, and Ruby Tuesday.