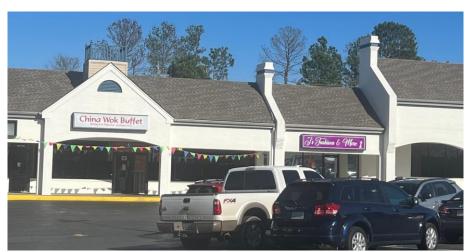

### SITE

Ideal location for office, retail, restaurant, fitness, or medical use. Center has a great tenant mix. Shopping center is located on a heavily traveled retail corridor, directly across from the Milledgeville Mall, with Belk, TJ Maxx, OfficeMax, Longhorn Steakhouse, Starbucks, and Ruby Tuesday.

## **NEIGHBORS**

Neighbors include Walgreens, Panda Express, Chipotle, Buffalo Wild Wings, Popeyes, Walmart, Lowe's, Hobby Lobby, PetSmart, Tractor Supply, Hibbett Sports, Food Depot, and Ross.

CONTACT

Patty Burns, CCIM, ALC 478-746-9421 Office 478-951-5100 Cell patty@fickling.com Trip Wilhoit, CCIM, ALC 478-746-9421 Office 478-960-4080 Cell trip@fickling.com