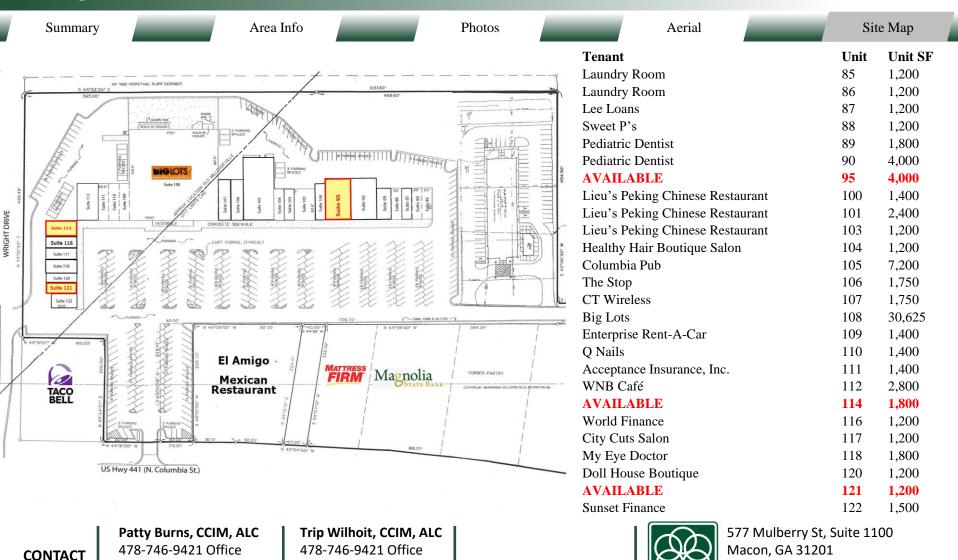

## **BUILDING**

**Available:** 

**Property Address:** 2485 North Columbia Street

Milledgeville, GA 31061

County: Baldwin

**Total Size:** 79,025 SF

Suite 95 – 4,000 SF Suite 114 – 1,800 SF

Suite 121 – 1,200 SF

Anchor: Big Lots (30,625 SF)

**Traffic Count:** 36,000 Vehicles Per Day