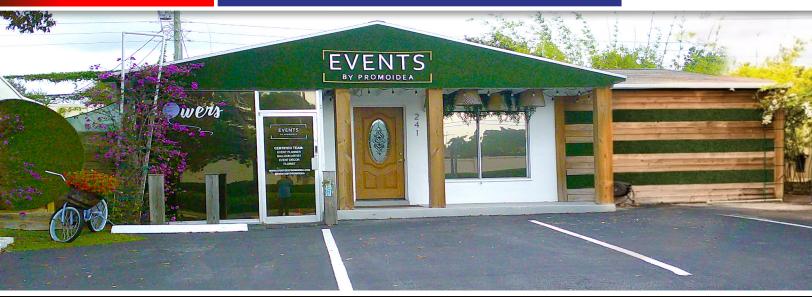

### 241 E COMMERCIAL BLVD, OAKLAND PARK, FL 33334

- Beautiful and renovated commercial property with gorgeous landscaping and waterfall
- Excellent location with lots of visibility (more than 50,000 vehicles pass through per day\*)
- Perfect for many kinds of businesses including photography studio, bakery, brewpub, and more
- Zoning: B1 (Community Business)
- Fenced-in backyard with lots of space

- 4 assigned parking spaces and parking options on the service road
- Property is sold as-is

\*Estimated traffic count on East Commercial Blvd