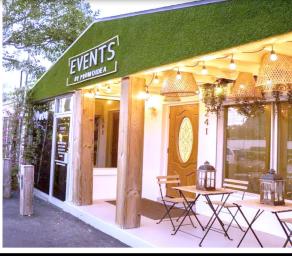

### 241 E COMMERCIAL BLVD, OAKLAND PARK, FL 33334

- Beautiful and renovated commercial property with gorgeous landscaping and waterfall
- Excellent location with lots of visibility (more than 50,000 vehicles pass through per day\*)
- Perfect for many kinds of businesses including photography studio, bakery, brewpub, and more
- Zoning: B1 (Community Business)
- Fenced-in backyard with lots of space