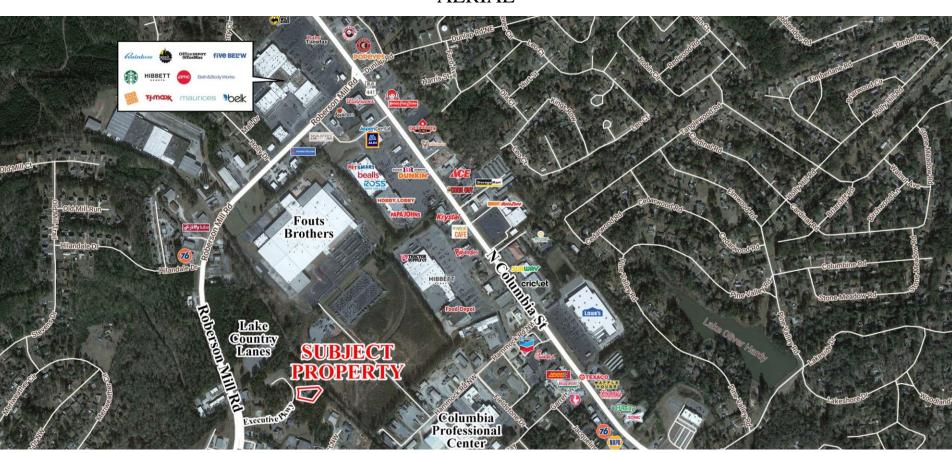

### **LOCATION**

Located in Executive Park, off of Roberson Mill Road near the intersection with Glynn Street (Highway 22). Building is 1 mile from the intersection of Roberson Mill Road and North Columbia Street (Highway 441), Milledgeville's main retail corridor.

### **AERIAL**

CONTACT

Patty Burns, CCIM, ALC 478-746-9421 Office 478-951-5100 Cell patty@fickling.com Trip Wilhoit, CCIM, ALC 478-746-9421 Office 478-960-4080 Cell trip@fickling.com

Summary Area Info Photos Aerial Site Map