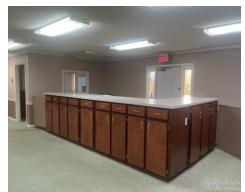

#### BUILDING

Building has entry/lobby area with a front counter, a bullpen area with 12 cubicles, 6 offices, a conference room, break room, and 2 restrooms, as well as a large storage room in the rear for files and equipment. 2 HVAC units serve the building. Furniture is negotiable.