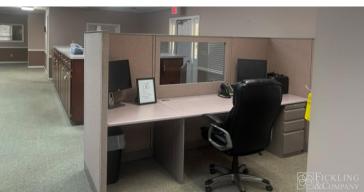

#### BUILDING

Building has entry/lobby area with a front counter, a bullpen area with 12 cubicles, 6 offices, a conference room, break room, and 2 restrooms, as well as a large storage room in the rear for files and equipment. 2 HVAC units serve the building. Furniture is negotiable.