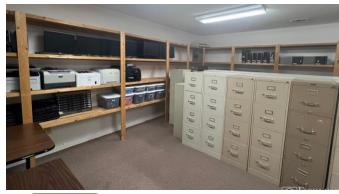

#### BUILDING

Building has entry/lobby area with a front counter, a bullpen area with 12 cubicles, 6 offices, a conference room, break room, and 2 restrooms, as well as a large storage room in the rear for files and equipment. 2 HVAC units serve the building. Furniture is negotiable.