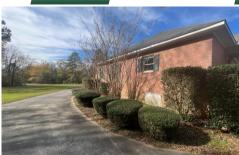

### **BUILDING**

**County:** 

**Frontage:** 

**Property Address:** 145 Executive Parkway Milledgeville, GA 31061

Baldwin

115'

**Building Size:** 4,026 SF

Year Built: 1997

**Utilities:** All Available

**Parking:** Paved front & rear Handicap spaces - 1 Front spaces - 8 Rear spaces - 17

Taxes: \$5,045.49 (City, 2023 est.)

### **LOCATION**

Located in Executive Park, off of Roberson Mill Road near the intersection with Glynn Street (Highway 22). Building is 1 mile from the intersection of Roberson Mill Road and North Columbia Street (Highway 441), Milledgeville's main retail corridor.