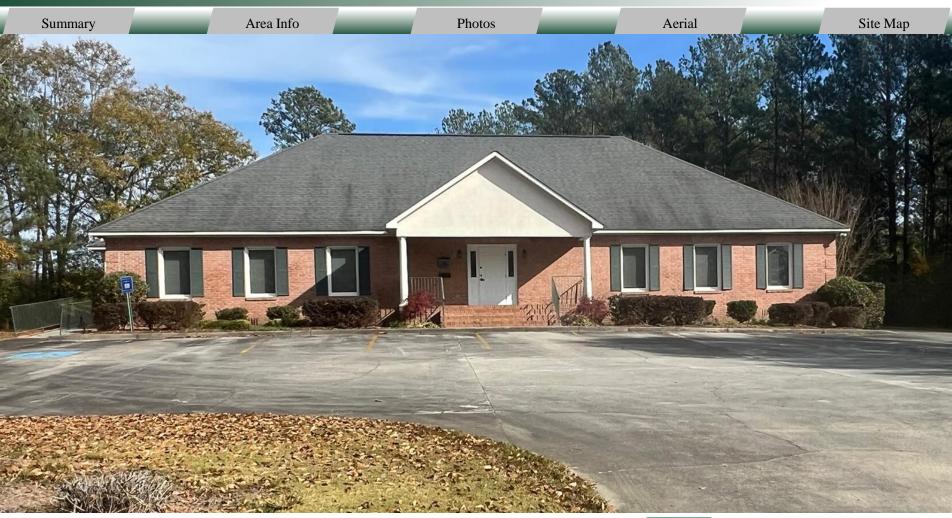

### **BUILDING**

**County:** 

**Frontage:** 

**Property Address:** 145 Executive Parkway Milledgeville, GA 31061

Baldwin

115'

**Building Size:** 4,026 SF

Year Built: 1997

**Utilities:** All Available

**Parking:** Paved front & rear Handicap spaces - 1 Front spaces - 8 Rear spaces - 17

Taxes: \$5,045.49 (City, 2023 est.)

### SITE

**Site Size:**  $\pm 0.75$  Acres

Parcel ID: 069A 006

**Zoning: Community Commercial** 

**SALE PRICE: \$499,000** 

**LEASE RATE: \$15/SF NNN** 

| Demographics<br>2023 | 3 Mile   | 5 Miles  | 10 Miles |
|----------------------|----------|----------|----------|
| Population           | 16,976   | 28,082   | 47,660   |
| Avg HH Income        | \$83,961 | \$87,548 | \$91,748 |
| Median Age           | 30.2     | 34.1     | 37.7     |