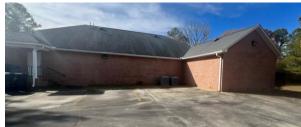

### **BUILDING**

**County:** 

**Frontage:** 

**Property Address:** 145 Executive Parkway Milledgeville, GA 31061

Baldwin

115'

**Building Size:** 4,026 SF

Year Built: 1997

#### BUILDING

Building has entry/lobby area with a front counter, a bullpen area with 12 cubicles, 6 offices, a conference room, break room, and 2 restrooms, as well as a large storage room in the rear for files and equipment. 2 HVAC units serve the building. Furniture is negotiable.