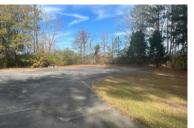

**Utilities:** All Available

**Parking:** Paved front & rear Handicap spaces - 1 Front spaces - 8 Rear spaces - 17

Taxes: \$5,045.49 (City, 2023 est.)

### SITE

**Site Size:**  $\pm 0.75$  Acres

Parcel ID: 069A 006

**Zoning: Community Commercial** 

**SALE PRICE: \$499,000** 

**LEASE RATE: \$15/SF NNN** 

| Demographics<br>2023 | 3 Mile   | 5 Miles  | 10 Miles |
|----------------------|----------|----------|----------|
| Population           | 16,976   | 28,082   | 47,660   |
| Avg HH Income        | \$83,961 | \$87,548 | \$91,748 |
| Median Age           | 30.2     | 34.1     | 37.7     |