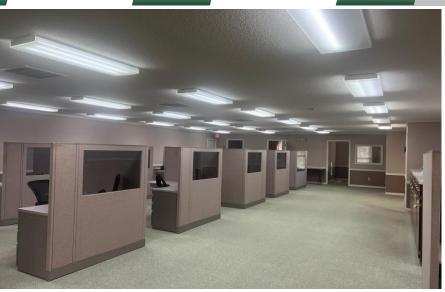

#### BUILDING

Building has entry/lobby area with a front counter, a bullpen area with 12 cubicles, 6 offices, a conference room, break room, and 2 restrooms, as well as a large storage room in the rear for files and equipment. 2 HVAC units serve the building. Furniture is negotiable.