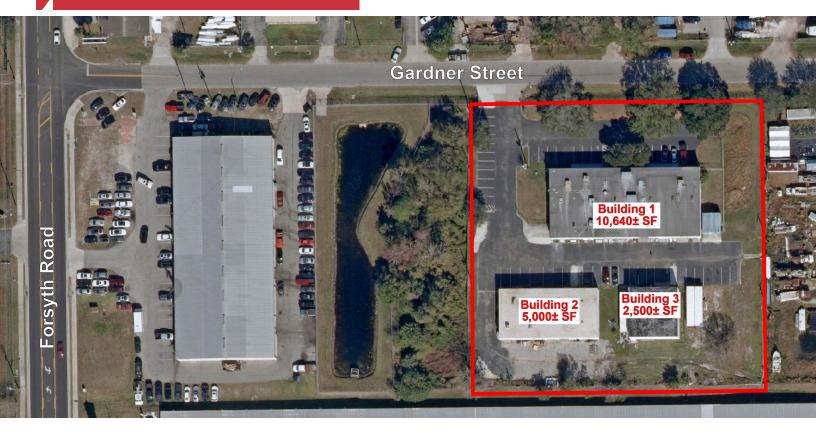

## **Property Highlights**

- Rare 3-building industrial/flex building complex
- · Ability to segment or use all
- Property is a total of 18,140± SF on a 2.06± acre site: Bldg 1: 10,640± SF; Bldg 2: 5,000± SF; Bldg 3: 2,500± SF
- Highly desirable Winter Park location
- Block construction; building heights: 14± feet to deck
- Ample parking
- Fully paved and fenced
- Zoning: IND-1/IND-5; allows a multitude of uses (Unincorporated Orange County)
- · Located off Forsyth Road, south of University Blvd and north of Colonial Drive (SR 50)
- Strategic location with easy access to SR 417 (GreeneWay), SR 408 (East-West) and I-4

| SALE INFORMATION      |             |  |
|-----------------------|-------------|--|
| Sale Price            | \$3,400,000 |  |
| Building Size (Total) | 18,140 SF   |  |

| LEASE INFORMATION |                                          |  |
|-------------------|------------------------------------------|--|
| Lease Rate        | Size (SF)                                |  |
| Contact Broker    | 10,640                                   |  |
| Contact Broker    | 5,000                                    |  |
| Contact Broker    | 2,500                                    |  |
|                   | Lease Rate Contact Broker Contact Broker |  |

### Building 1: 10,640± SF

- 50% office/showroom under air
- 50% warehouse with 3 grade-level doors
- Ceiling height: 11.5' to ceiling grid (showroom) 14' to ceiling (warehouse)
- Dimensions: 152±' x 70±'
- Year built: 1993 Block construction

### Building 2: 5,000± SF

- 100% warehouse with restrooms and 3 grade level doors
- Separately metered
- Dimensions: 100±' x 50±'
- Year built: 1987 Block construction

### Building 3: 2,500± SF

- 100% warehouse/storage/workshop
- Separately metered
- Dimensions: 50±' x 50±'
- Year built: 1995
- Block construction

The information contained herein has been given to us by the owner of the property or other sources we deem reliable. We have no reason to doubt its accuracy, but we do not guarantee it. All information should be verified prior to purchase or lease. Unless otherwise noted, the property is being offered as-is, where is, with all faults.