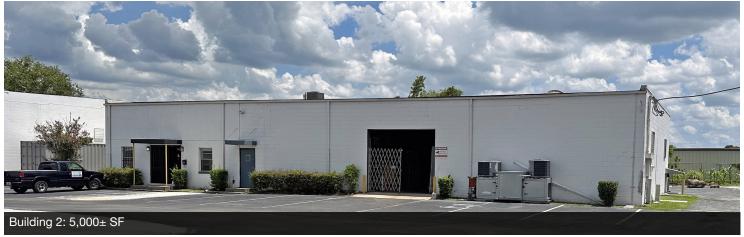

### Building 2: 5,000± SF

- 100% warehouse with restrooms and 3 grade level doors
- Separately metered
- Dimensions: 100±' x 50±'
- Year built: 1987 Block construction