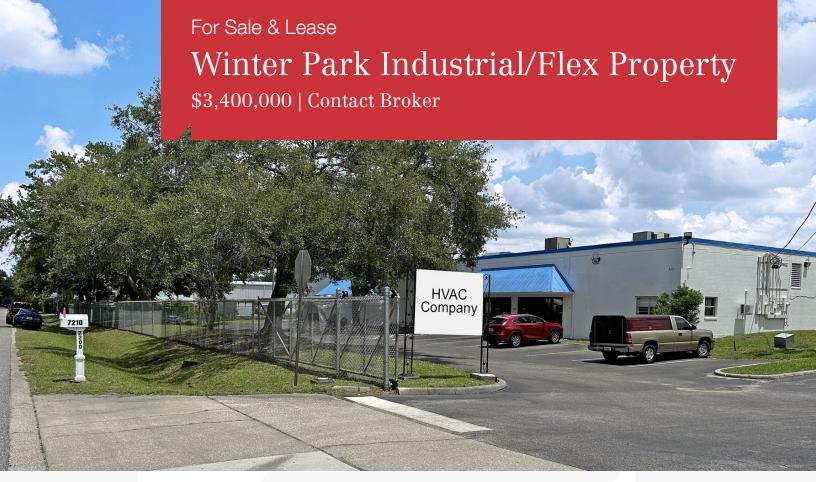

## 7200 Gardner Street

Winter Park, Florida 32792

## **Property Highlights**

- Rare 3-building industrial/flex building complex
- · Ability to segment or use all
- Property is a total of 18,140± SF on a 2.06± acre site: Bldg 1: 10,640± SF; Bldg 2: 5,000± SF; Bldg 3: 2,500± SF
- Highly desirable Winter Park location
- Block construction; building heights: 14± feet to deck
- Ample parking
- Fully paved and fenced
- Zoning: IND-1/IND-5; allows a multitude of uses (Unincorporated Orange County)
- · Located off Forsyth Road, south of University Blvd and north of Colonial Drive (SR 50)
- Strategic location with easy access to SR 417 (GreeneWay), SR 408 (East-West) and I-4

| SALE INFORMATION      |             |  |
|-----------------------|-------------|--|
| Sale Price            | \$3,400,000 |  |
| Building Size (Total) | 18,140 SF   |  |

| LEASE INFORMATION |                                          |  |
|-------------------|------------------------------------------|--|
| Lease Rate        | Size (SF)                                |  |
| Contact Broker    | 10,640                                   |  |
| Contact Broker    | 5,000                                    |  |
| Contact Broker    | 2,500                                    |  |
|                   | Lease Rate Contact Broker Contact Broker |  |