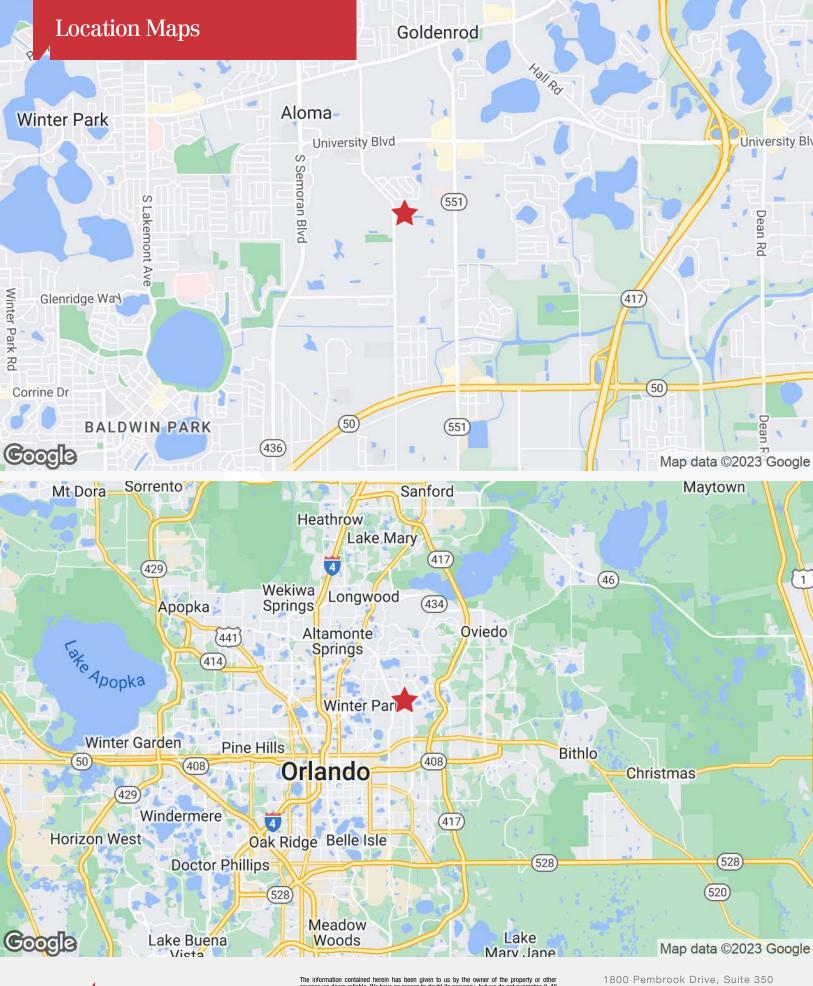

## 7200 Gardner Street

Winter Park, Florida 32792

## **Property Highlights**

- Rare 3-building industrial/flex building complex
- · Ability to segment or use all
- Property is a total of 18,140± SF on a 2.06± acre site: Bldg 1: 10,640± SF; Bldg 2: 5,000± SF; Bldg 3: 2,500± SF
- Highly desirable Winter Park location
- Block construction; building heights: 14± feet to deck
- Ample parking
- Fully paved and fenced
- Zoning: IND-1/IND-5; allows a multitude of uses (Unincorporated Orange County)
- · Located off Forsyth Road, south of University Blvd and north of Colonial Drive (SR 50)
- Strategic location with easy access to SR 417 (GreeneWay), SR 408 (East-West) and I-4