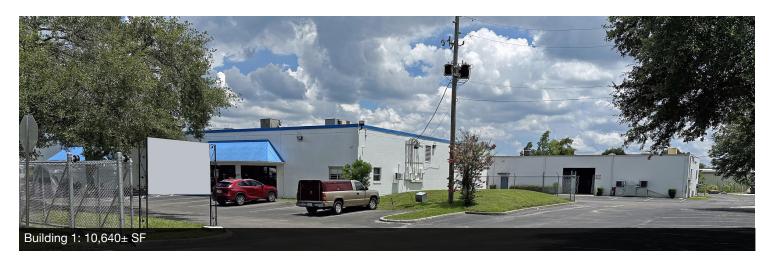

### Building 1: 10,640± SF

- 50% office/showroom under air
- 50% warehouse with 3 grade-level doors
- Ceiling height: 11.5' to ceiling grid (showroom) 14' to ceiling (warehouse)
- Dimensions: 152±' x 70±'
- Year built: 1993 Block construction