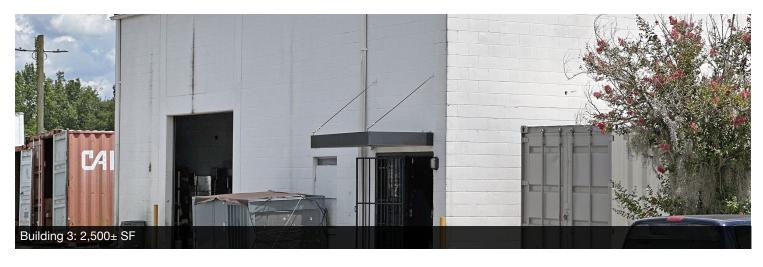

### Building 3: 2,500± SF

- 100% warehouse/storage/workshop
- Separately metered
- Dimensions: 50±' x 50±'
- Year built: 1995
- Block construction

The information contained herein has been given to us by the owner of the property or other sources we deem reliable. We have no reason to doubt its accuracy, but we do not guarantee it. All information should be verified prior to purchase or lease. Unless otherwise noted, the property is being offered as-is, where is, with all faults.