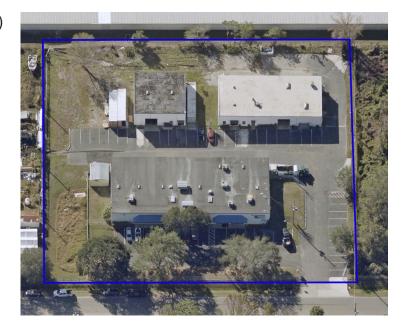

oker Contact Broker |  |

### For more information

### Monika Chappell

O: 407 949 0717 mchappell@realvest.com

#### Nikki Chappell

O: 407 949 0718 nchappell@realvest.com



# **Property Photos**









# **Property Highlights**



### Building 1: 10,640± SF

- 50% office/showroom under air
- 50% warehouse with 3 grade-level doors
- Ceiling height: 11.5' to ceiling grid (showroom) 14' to ceiling (warehouse)
- Dimensions: 152±' x 70±'
- Year built: 1993 Block construction

### Building 2: 5,000± SF

- 100% warehouse with restrooms and 3 grade level doors
- Separately metered
- Dimensions: 100±' x 50±'
- Year built: 1987 Block construction

### Building 3: 2,500± SF

- 100% warehouse/storage/workshop
- Separately metered
- Dimensions: 50±' x 50±'
- Year built: 1995
- Block construction









The information contained herein has been given to us by the owner of the property or other sources we deem reliable. We have no reason to doubt its accuracy, but we do not guarantee it. All information should be verified prior to purchase or lease. Unless otherwise noted, the property is being offered as-is, where is, with all faults.

800 Pembrook Drive, Suite 350 Orlando, FL 32810 407 875 9989 tel