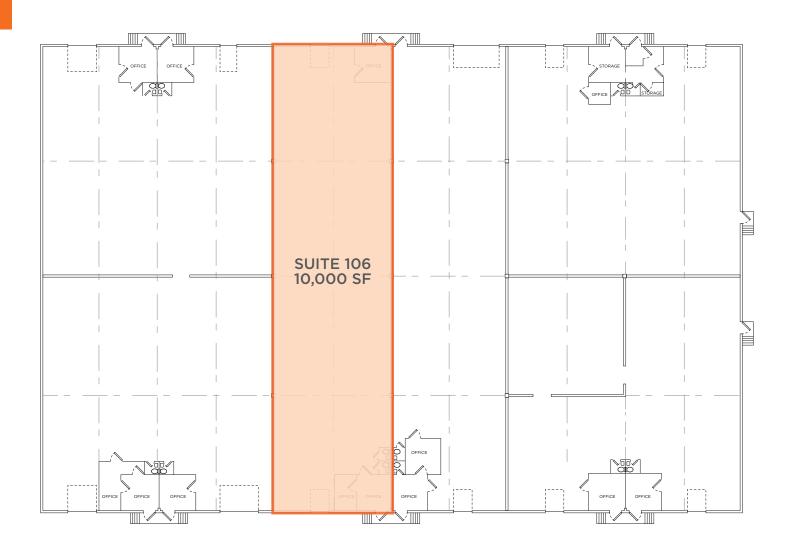

# SPACE HIGHLIGHTS

\$14.50/SF NNN ASKING RATE

> 9,425 SF WAREHOUSE SF

> 2 (9'x10')
> DOCK DOORS

3-PHASE POWER

\$4.73 PSF

575 SF OFFICE SF

CROSS DOCK LOADING CONFIGURATION