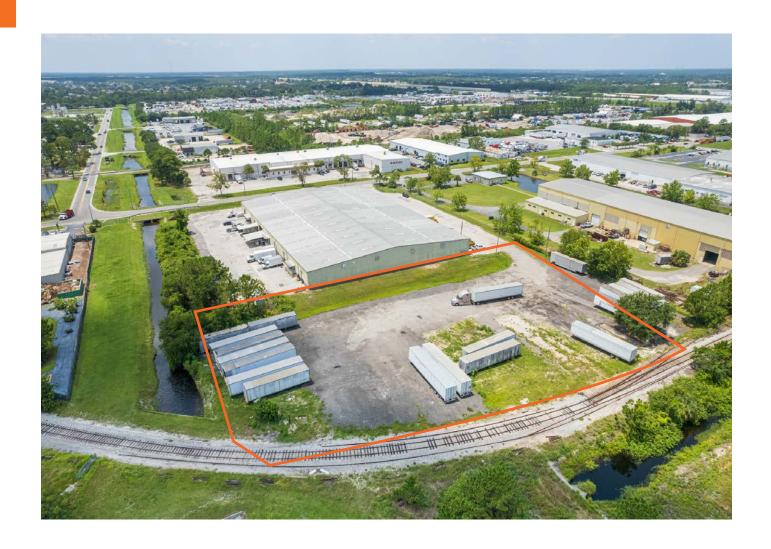

## OUTSIDE STORAGE HIGHLIGHTS

**1.5 ACRES** OUTSIDE STORAGE

\$5,000/AC/MONTH ASKING RATE

4.85 ACRES

I-4 ZONING

603 Central Florida Parkway, Orlando, Florida 32824