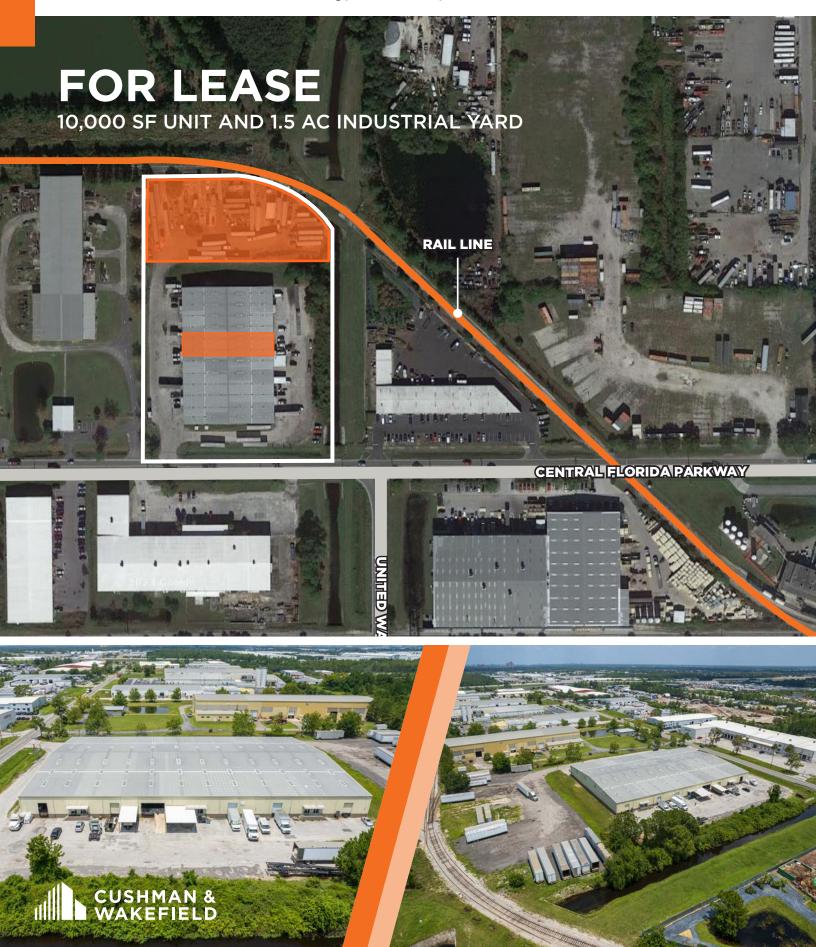

# SPACE HIGHLIGHTS

\$14.50/SF NNN ASKING RATE

> 9,425 SF WAREHOUSE SF

> 2 (9'x10')
> DOCK DOORS

3-PHASE POWER

\$4.73 PSF

575 SF OFFICE SF

CROSS DOCK LOADING CONFIGURATION

I-4 ZONING \$16,826.25 MONTHLY RATE\*

> 1980 YEAR BUILT

**30 DAYS**AVAILABILITY

603 Central Florida Parkway, Orlando, Florida 32824

## OUTSIDE STORAGE HIGHLIGHTS

**1.5 ACRES** OUTSIDE STORAGE

\$5,000/AC/MONTH ASKING RATE

4.85 ACRES

I-4 ZONING

603 Central Florida Parkway, Orlando, Florida 32824