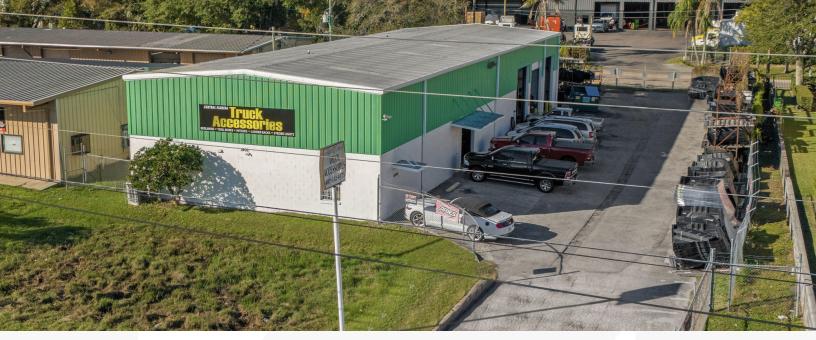

## **Property Highlights**

- 5,040± SF commercial building on 0.46± acre site
- · Great location in the hot Packing District area
- 95 feet of direct frontage on John Young Parkway
- Daily traffic count: 52,000; Excellent visibility
- Access to Shader Rd via entrance onto Friendly Rd
- (3) 11' x 14' grade-level overhead doors & (1) shipping/receiving garage door
- Showroom, 3,200± SF mezzanine and 2 warehouse/shop areas
- Extra power capacity; concrete block construction
- Zoning: C2 allows a wide variety of uses
- Short term lease in place provides interim cash flow