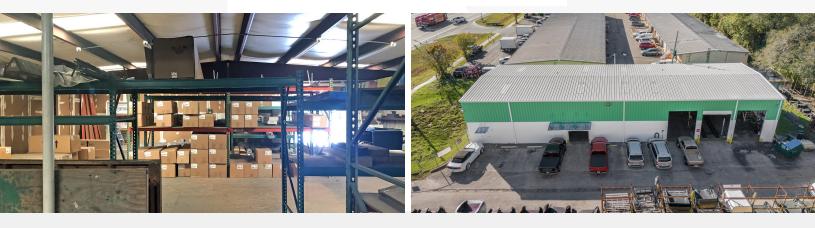

## **Property Highlights**

- 5,040± SF commercial building on 0.46± acre site
- · Great location in the hot Packing District area
- 95 feet of direct frontage on John Young Parkway
- Daily traffic count: 52,000; Excellent visibility
- Access to Shader Rd via entrance onto Friendly Rd
- (3) 11' x 14' grade-level overhead doors & (1) shipping/receiving garage door
- Showroom, 3,200± SF mezzanine and 2 warehouse/shop areas
- Extra power capacity; concrete block construction
- Zoning: C2 allows a wide variety of uses
- Short term lease in place provides interim cash flow