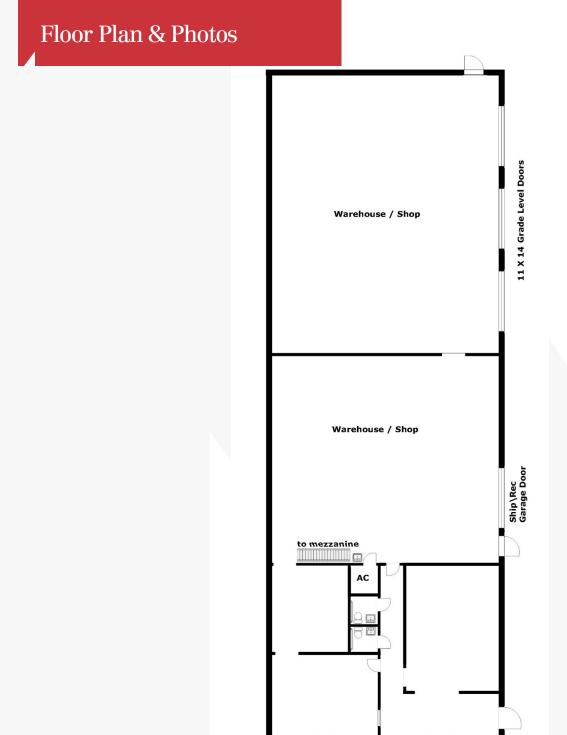

## **Property Highlights**

- 5,040± SF commercial building on 0.46± acre site
- · Great location in the hot Packing District area
- 95 feet of direct frontage on John Young Parkway
- Daily traffic count: 52,000; Excellent visibility
- Access to Shader Rd via entrance onto Friendly Rd
- (3) 11' x 14' grade-level overhead doors & (1) shipping/receiving garage door
- Showroom, 3,200± SF mezzanine and 2 warehouse/shop areas
- Extra power capacity; concrete block construction
- Zoning: C2 allows a wide variety of uses
- Short term lease in place provides interim cash flow