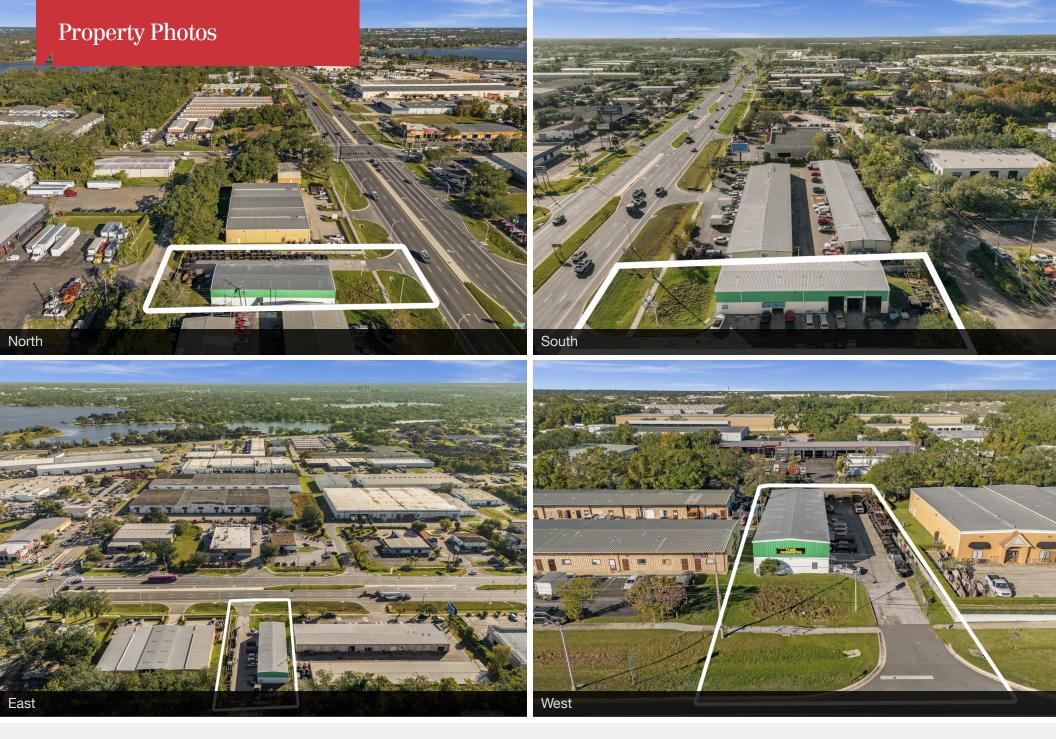

## **Property Highlights**

- 5,040± SF commercial building on 0.46± acre site
- · Great location in the hot Packing District area
- 95 feet of direct frontage on John Young Parkway
- Daily traffic count: 52,000; Excellent visibility
- Access to Shader Rd via entrance onto Friendly Rd
- (3) 11' x 14' grade-level overhead doors & (1) shipping/receiving garage door
- Showroom, 3,200± SF mezzanine and 2 warehouse/shop areas
- Extra power capacity; concrete block construction
- Zoning: C2 allows a wide variety of uses
- Short term lease in place provides interim cash flow