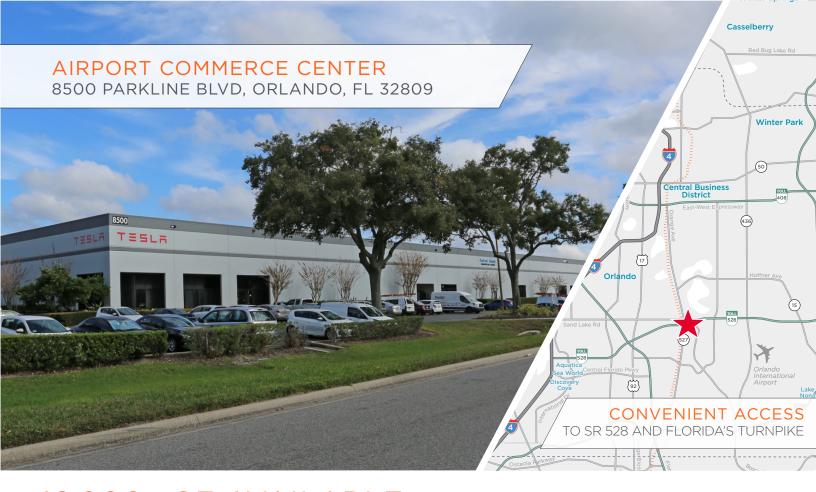

## 16,000± SF AVAILABLE SUITE 100

# SPACE HIGHLIGHTS

**ASKING RATE** 

\$12.50/SF NNN

**WAREHOUSE SF** 

11,500 SF

**LOADING DOORS** 

TWO (2) DOCK DOORS ONE (1) GRADE LEVEL

FIRE SUPPRESSION

CLASS IV

**OPEX\*** 

\$3.40 PSF

**OFFICE SF** 

4,500 SF

**PARKING RATIO** 

2.40/1,000

YEAR BUILT

1986

**MONTHLY RATE** 

\$22,472,00

**CLEAR HEIGHT** 

22'

ZONING

IND-2/IND-3

**AVAILABILITY** 

30 DAYS

\*Denotes Estimated Operating Expenses for 2023

### CONTACT INFORMATION

JARED BONSHIRE DAVID PEREZ TAYLOR ZAMBITO

Executive Managing Director +1 407 541 4414 +1 407 541 4435 +1 407 541 4409

jared.bonshire@cushwake.com david.perez@cushwake.com taylor.zambito@cushwake.com



### FLOOR PLAN SUITE 100







### CONTACT INFORMATION