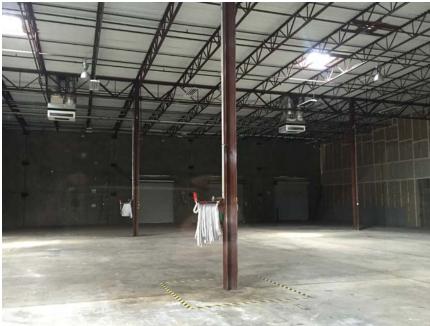

CLASS IV

**OPEX\*** 

\$3.40 PSF

**OFFICE SF** 

4,500 SF

**PARKING RATIO** 

2.40/1,000

YEAR BUILT

1986

**MONTHLY RATE** 

\$22,472,00

**CLEAR HEIGHT** 

22'

ZONING

IND-2/IND-3

**AVAILABILITY** 