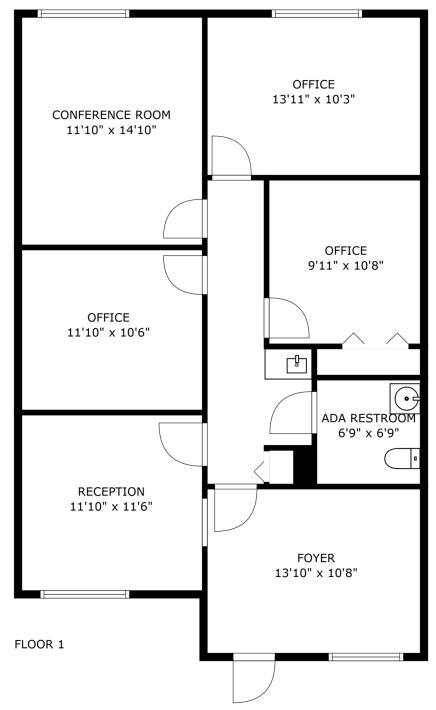

### 1555 KINGSLEY AVE, SUITE 504

**KW** COMMERCIAL

Orange Park, FL 32073

is intended to represent the flow of the property and may not accurately represent the dimensions of each room or the property as a whole. Business Systems, Inc. All rights reserved.