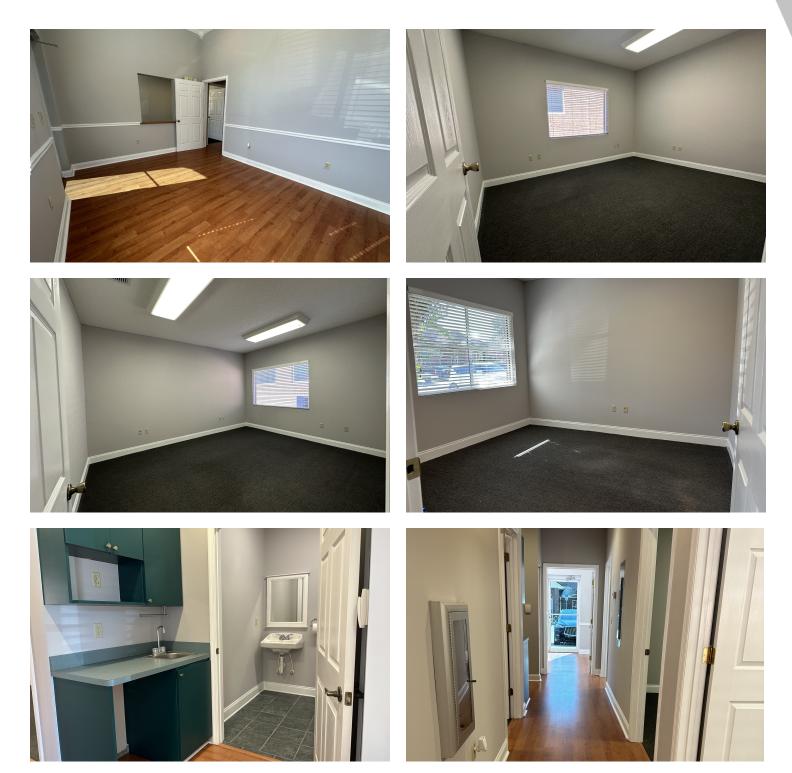

#### **PROPERTY HIGHLIGHTS**

- · Nicely appointed office space with:
- Tray ceilings
- · Wood Laminate floors and carpet
- Coffee Bar
- Large Conference room
- 4 Large Offices •
- Waiting/Reception area
- ADA Accessible
- Lease Rate \$14/sf NNN CAM \$7.46/sf .