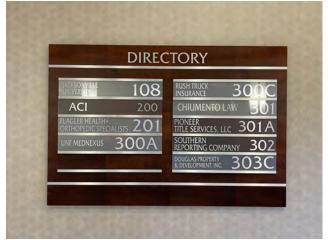

#### PROPERTY HIGHLIGHTS

- Second Floor 7,950 SF Office Condo For Sale or Lease
- · Class A office space with lake views
- Located in the heart of Palm Coast Town Center
- Adjacent to Palm Coast City Hall
- · Controlled access and Security system.
- Open office concept full of natural light.
- Five designated open areas, conference room, 7 private offices, breakroom, copy room, single in-suite restroom, and common area restrooms off the lobby with two elevators.
- Turnkey plug and play; cubicles and office furniture available to remain in the suite.
- · Easily modified for medical use.
- Other tenants include University of North Florida Medical Nexus, Jacksonville University, Flagler Heath+ Orthopedic, Chiumento Law, Florida Health Care, Pioneer Title, and Rush Insurance.
- Easy access to I-95 approximately 2 miles away.
- Private aircraft can fly into nearby Flagler Executive Airport with two 5,000 foot runways and a 3,000 foot water runway.
- Estimated CAM, Real Estate Taxes, and Insurance \$9.07 per SF.