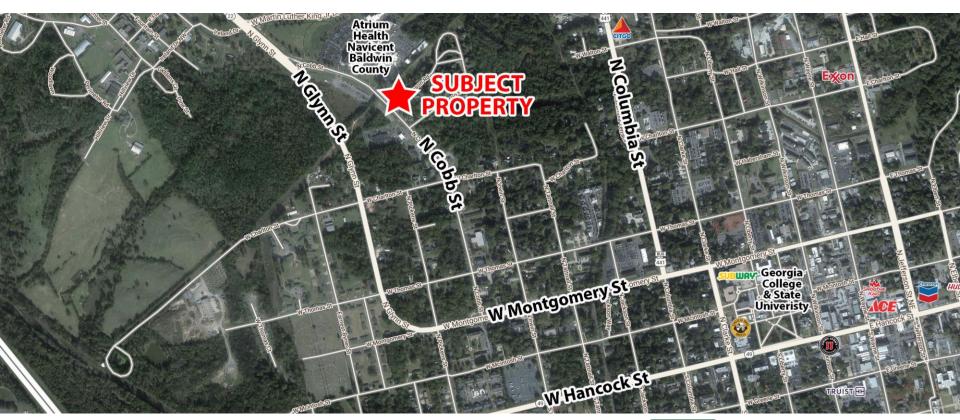

#### LOCATION

Located in the city of Milledgeville, property is convenient to downtown, Georgia College & State University, Central Georgia Technical College, Georgia Military College, and the Milledgeville-Baldwin Industrial Park. Neighbors include Atrium Health Navicent Baldwin County, Oconee Pediatrics, Medical Arts Pharmacy, Baldwin County Health Department, Oconee Valley Health Care, Baldwin Medical Center, and Georgia Medical Equipment Services.

#### PROPERTY SITE MAP

CONTACT

Patty Burns, CCIM, ALC 478-746-9421 Office 478-951-5100 Cell patty@fickling.com

Trip Wilhoit, CCIM, ALC 478-746-9421 Office 478-960-4080 Cell trip@fickling.com

577 Mulberry St, Suite 1100 Macon, GA 31201 478.746.9421 Office https://commercial.fickling.com