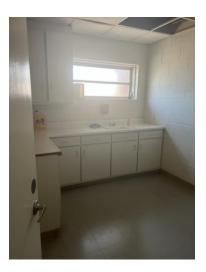

#### NOTES

Former location of Medical Arts Pharmacy, this building is currently under renovation. Former medical space (4,700 SF) can be divided and has a separate entrance.

Aerial

| Demographics<br>2023 | 1 Mile   | 3 Miles  | 5 Miles  |  |
|----------------------|----------|----------|----------|--|
| Population           | 6,282    | 19,780   | 29,330   |  |
| Avg HH Income        | \$42,138 | \$75,549 | \$84,496 |  |
| Median Age           | 24.3     | 31.3     | 34.0     |  |