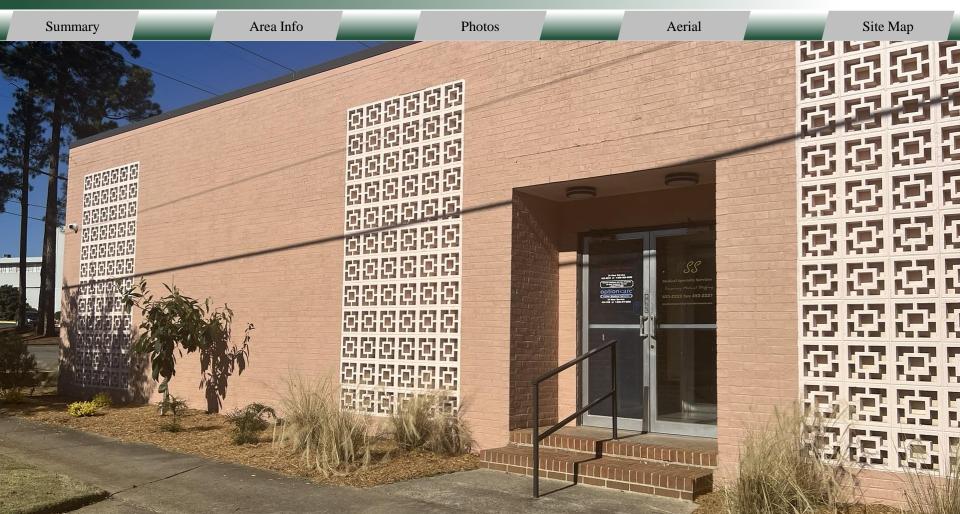

| Office Space For Lease<br>811 North Cobb Street<br>Milledgeville, GA 31061 |  |           |  |        |  | 66     | FICKLING<br>COMPANY |          |  |
|----------------------------------------------------------------------------|--|-----------|--|--------|--|--------|---------------------|----------|--|
| Summary                                                                    |  | Area Info |  | Photos |  | Aerial |                     | Site Map |  |
| απαράτι τη                             |  |           |  |        |  |        |                     |          |  |

**PROPERTY INFORMATION** 

| BUILDING          |                                                  |  |  |
|-------------------|--------------------------------------------------|--|--|
| Property Address: | 811 North Cobb Street<br>Milledgeville, GA 31061 |  |  |
| County:           | Baldwin                                          |  |  |
| Total Size:       | 13,093 SF                                        |  |  |
| Available:        | 4,700 SF (Can be divided)                        |  |  |
| Utilities:        | All available                                    |  |  |
| Parking:          | Convenient and ample                             |  |  |
| Frontage:         | 180' on North Cobb Street                        |  |  |

#### NOTES

Former location of Medical Arts Pharmacy, this building is currently under renovation. Former medical space (4,700 SF) can be divided and has a separate entrance.

Aerial

| Demographics<br>2023 | 1 Mile   | 3 Miles  | 5 Miles  |  |
|----------------------|----------|----------|----------|--|
| Population           | 6,282    | 19,780   | 29,330   |  |
| Avg HH Income        | \$42,138 | \$75,549 | \$84,496 |  |
| Median Age           | 24.3     | 31.3     | 34.0     |  |