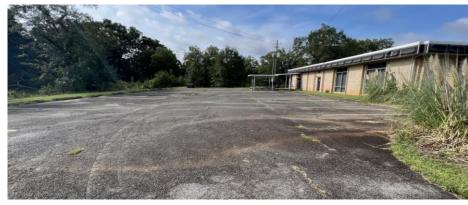

#### BUILDING

**Property Address:** 578 Lawrence Road

Milledgeville, GA 31061

**County:** Baldwin

**Building Size:**  $10,032 \pm SF$ 

Year Built: 1969

**Utilities:** All available

**Ceiling Height:** 8' Ceiling clearings 12' Without ductwork to bar joist

**Loading Docks:** 1 Exterior loading dock

#### SITE

Site Size: 3.03 Acres

**Parcel ID:** 072 001L

Parking: 41 spaces