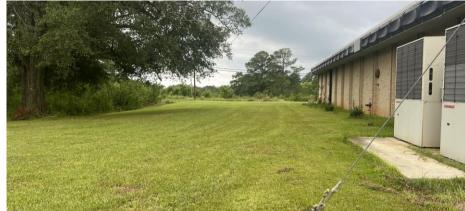

#### SITE

Site Size: 3.03 Acres

**Parcel ID:** 072 001L

Parking: 41 spaces

#### **LOCATION**

Property is located in Milledgeville, GA in the Renaissance Park (formerly Central State Hospital), in a Federal Opportunity Zone with economic development incentives. Located approximately 3.7 miles from Highway 441, 31 miles to I-75/I-16, and 41 miles to I-20. Surrounding neighbors in the park include The Powell Building, The Lawrence Building, and the Apartments and Dorms (currently under renovation).