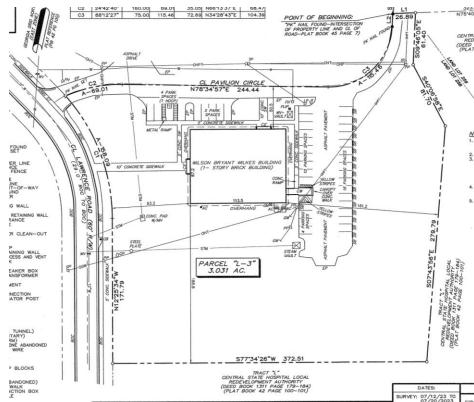

#### SITE

Site Size: 3.03 Acres

**Parcel ID:** 072 001L

Parking: 41 spaces

# **PLAT**

**CONTACT** 

Patty Burns, CCIM, ALC 478-746-9421 Office 478-951-5100 Cell patty@fickling.com

Trip Wilhoit, CCIM, ALC 478-746-9421 Office 478-960-4080 Cell trip@fickling.com

Summary

Improvements

Area Info