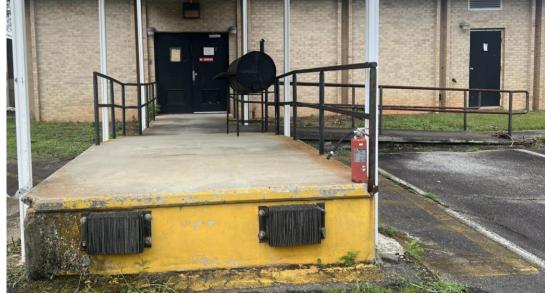

**Loading Docks:** 1 Exterior loading dock

Property has a warehouse that is approximately 2,350± SF. Warehouse is climate controlled with ductwork, 8' ceiling clearings and 12' without ductwork to bar joist. Warehouse has 2 partition offices, eye washing station, handwashing sink, janitorial sink, and double doors that lead to an exterior loading dock.