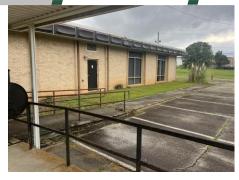

#### BUILDING

**Property Address:** 578 Lawrence Road

Milledgeville, GA 31061

**County:** Baldwin

**Building Size:**  $10,032 \pm SF$ 

Year Built: 1969

**Utilities:** All available

**Ceiling Height:** 8' Ceiling clearings 12' Without ductwork to bar joist

**Loading Docks:** 1 Exterior loading dock

#### SITE

Site Size: 3.03 Acres

**Parcel ID:** 072 001L

Parking: 41 spaces