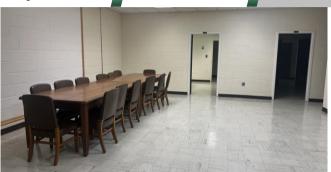

#### **NOTES**

Property was formerly the Occupational Therapy Building when CSH was in operation but later became the temporary home for the Georgia State Patrol.

Main entry's floor plan consist of lobby area, 6 private offices, 6 partition wall offices, 2 training/ conference rooms, breakroom/kitchen, 2 restrooms, and several storage/utility closets. The other side of the building's floorplan consist of 3 private offices, 6 partition wall offices, and 2 restrooms. Some restrooms have access to both sides of the building. One unisex restroom is handicap accessible.