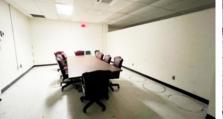

#### **NOTES**

Property was formerly the Occupational Therapy Building when CSH was in operation but later became the temporary home for the Georgia State Patrol.

Main entry's floor plan consist of lobby area, 6 private offices, 6 partition wall offices, 2 training/ conference rooms, breakroom/kitchen, 2 restrooms, and several storage/utility closets. The other side of the building's floorplan consist of 3 private offices, 6 partition wall offices, and 2 restrooms. Some restrooms have access to both sides of the building. One unisex restroom is handicap accessible.