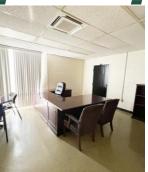

#### **NOTES**

Property was formerly the Occupational Therapy Building when CSH was in operation but later became the temporary home for the Georgia State Patrol.

Main entry's floor plan consist of lobby area, 6 private offices, 6 partition wall offices, 2 training/ conference rooms, breakroom/kitchen, 2 restrooms, and several storage/utility closets. The other side of the building's floorplan consist of 3 private offices, 6 partition wall offices, and 2 restrooms. Some restrooms have access to both sides of the building. One unisex restroom is handicap accessible.