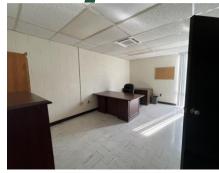

#### **NOTES**

Property was formerly the Occupational Therapy Building when CSH was in operation but later became the temporary home for the Georgia State Patrol.

Main entry's floor plan consist of lobby area, 6 private offices, 6 partition wall offices, 2 training/ conference rooms, breakroom/kitchen, 2 restrooms, and several storage/utility closets. The other side of the building's floorplan consist of 3 private offices, 6 partition wall offices, and 2 restrooms. Some restrooms have access to both sides of the building. One unisex restroom is handicap accessible.