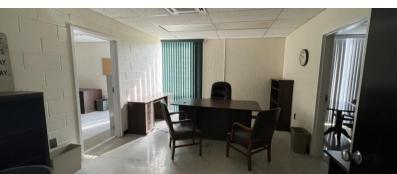

#### **NOTES**

Property was formerly the Occupational Therapy Building when CSH was in operation but later became the temporary home for the Georgia State Patrol.

Main entry's floor plan consist of lobby area, 6 private offices, 6 partition wall offices, 2 training/ conference rooms, breakroom/kitchen, 2 restrooms, and several storage/utility closets. The other side of the building's floorplan consist of 3 private offices, 6 partition wall offices, and 2 restrooms. Some restrooms have access to both sides of the building. One unisex restroom is handicap accessible.

#### **IMPROVEMENTS**

**Foundation:** Main structural walks are concrete blocks

Partitions are drywall and can be removed

**HVAC System:** 6 Years old

**Sprinkler System:** Yes, building is sprinklered

Summary