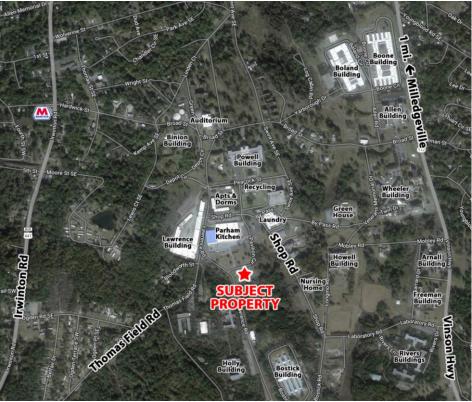

#### **LOCATION**

Property is located in Milledgeville, GA in the Renaissance Park (formerly Central State Hospital), in a Federal Opportunity Zone with economic development incentives. Located approximately 3.7 miles from Highway 441, 31 miles to I-75/I-16, and 41 miles to I-20. Surrounding neighbors in the park include The Powell Building, The Lawrence Building, and the Apartments and Dorms (currently under renovation).

#### **AERIAL**