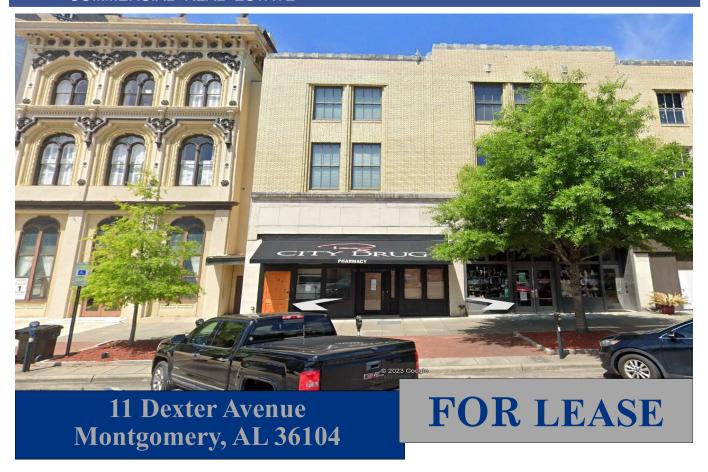

## COMMERCIAL REAL ESTATE

Lease Price: \$14.00/S.F.

Minimum Term: 3 Years

• Premises:  $\pm 2,652$  S.F.

Zoning: T-5Best Use: Retail

• Visibility: Excellent

Ceiling Height: 11'

Possession: Immediate Listing Type: Exclusive

## RARE OPPORTUNITY!

The former location of City Drug is now available For Lease for the 1st time in decades. Renovations have been completed and the space is now ready for a new business. Contact Lee Meriwether, CCIM, for more information at (334) 271-2475.