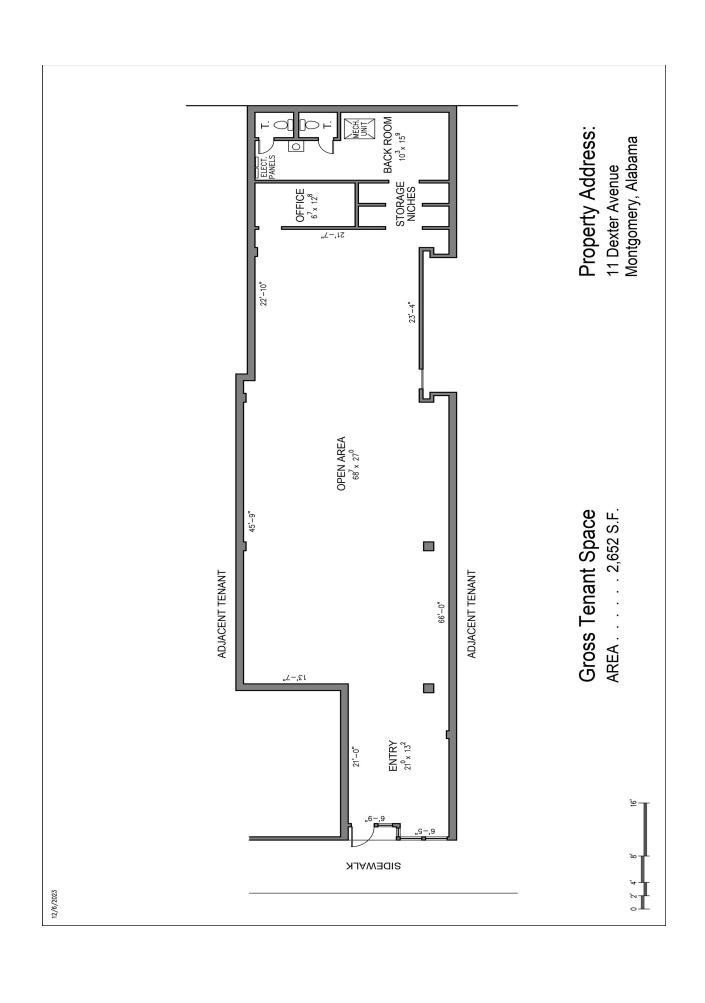

## COMMERCIAL REAL ESTATE

Lease Price: \$14.00/S.F.

Minimum Term: 3 Years

• Premises:  $\pm 2,652$  S.F.

Zoning: T-5Best Use: Retail

• Visibility: Excellent

Ceiling Height: 11'

Possession: Immediate Listing Type: Exclusive