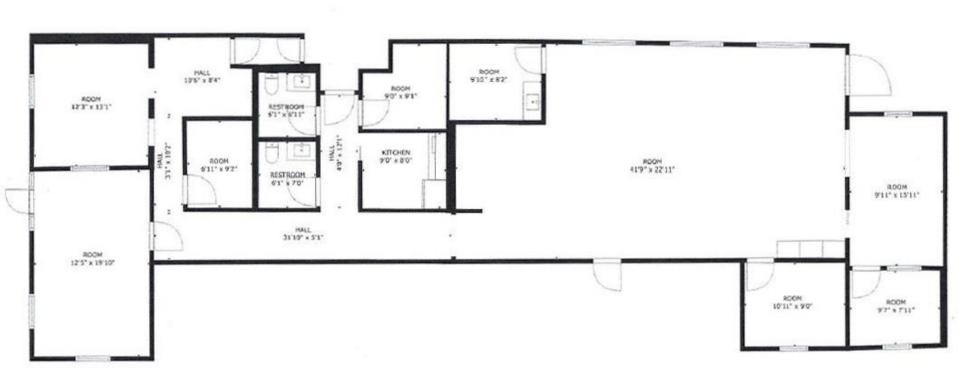

#### 2,500 SF VACANT SUITE FLOOR PLAN

CONTACT

Patty Burns, CCIM, ALC 478-746-9421 Office 478-951-5100 Cell patty@fickling.com Trip Wilhoit, CCIM, ALC 478-746-9421 Office 478-960-4080 Cell trip@fickling.com Jim Fain, CRS, ABR 478-997-6400 Office 478-363-2145 Cell jfain@fickling.com