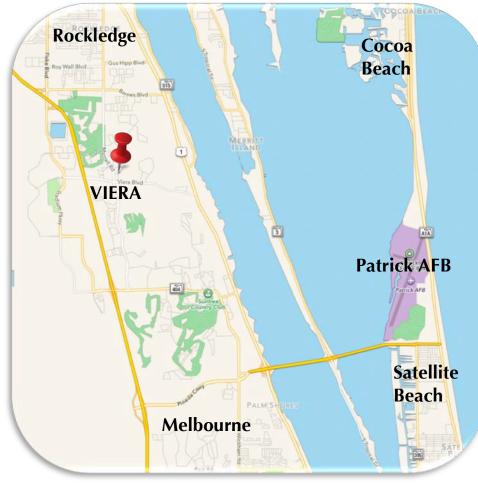

Village Dr. is located at the NE corner of Viera Blvd. and Murrell Rd.

Entrances to Village Drive are from both Viera Boulevard and Murrell Road.

LOCATED: Less than one mile to I-95. Restaurants, shops, and several hotels, are only minutes away as well as the Brevard County Courthouse & Government Center, Brevard County School Board, Brevard Zoo, Space Coast Stadium and the brand new Viera Hospital. The new Viera I-95 overpass is 1/4 mile away and connects Viera East with Viera West making Village Dr. a great location.

## **LOCATION:**

Village Dr. is on the NE corner of Viera Blvd. and Murrell Rd.

Brian L. Lightle, CCIM, SIOR (321) 722-0707 x14 (877) 722-0707 x14 Brian@TeamLBR.com