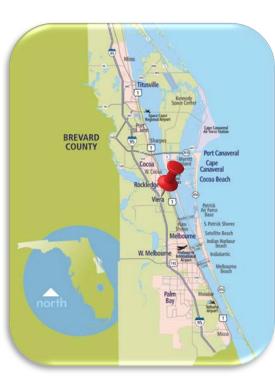

Village Dr. is located at the NE corner of Viera Blvd. and Murrell Rd.

Entrances to Village Drive are from both Viera Boulevard and Murrell Road.

LOCATED: Less than one mile to I-95. Restaurants, shops, and several hotels, are only minutes away as well as the Brevard County Courthouse & Government Center, Brevard County School Board, Brevard Zoo, Space Coast Stadium and the brand new Viera Hospital. The new Viera I-95 overpass is 1/4 mile away and connects Viera East with Viera West making Village Dr. a great location.

## **LOCATION:**

Village Dr. is on the NE corner of Viera Blvd. and Murrell Rd.

Brian L. Lightle, CCIM, SIOR (321) 722-0707 x14 (877) 722-0707 x14 Brian@TeamLBR.com