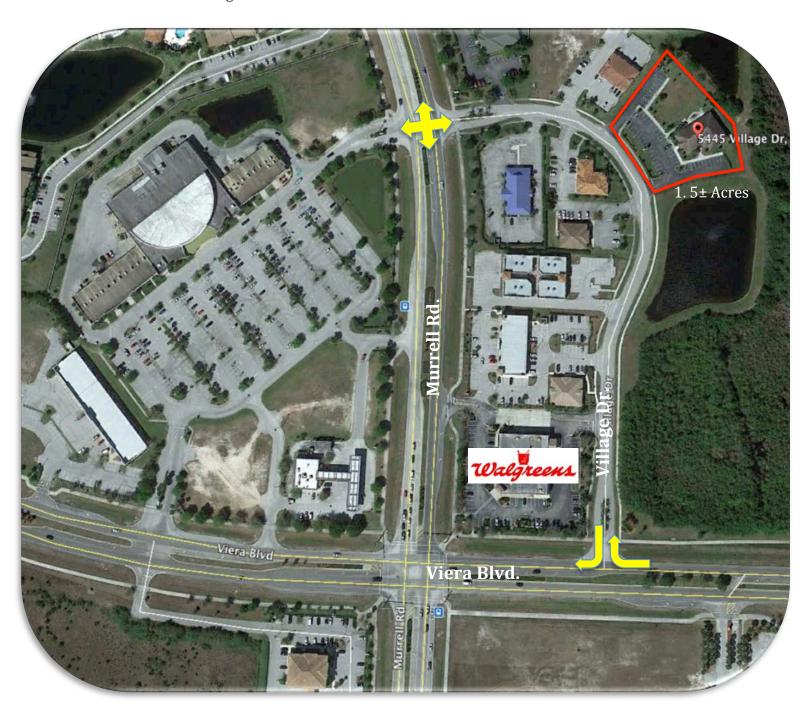

Village Dr. is located at the NE corner of Viera Blvd. and Murrell Rd.

Entrances to Village Drive are from both Viera Boulevard and Murrell Road.

LOCATED: Less than one mile to I-95. Restaurants, shops, and several hotels, are only minutes away as well as the Brevard County Courthouse & Government Center, Brevard County School Board, Brevard Zoo, Space Coast Stadium and the brand new Viera Hospital. The new Viera I-95 overpass is 1/4 mile away and connects Viera East with Viera West making Village Dr. a great location.

## **LOCATION:**

Village Dr. is on the NE corner of Viera Blvd. and Murrell Rd.

Brian L. Lightle, CCIM, SIOR (321) 722-0707 x14 (877) 722-0707 x14 Brian@TeamLBR.com