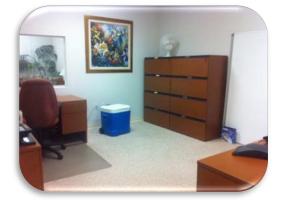

Fully built-out, 6,000± sf, concrete block building. Includes furniture. High quality workmanship and upscale interior design throughout.

The 1.5 acre property also includes a build-ready pad to build an additional building with parking lot already in place! 50 parking spaces.

## 5445 Village Drive **VIERA, FL** 32940

Monument Signage

Furnished Reception Area

Furnished Offices

Built-in Cabinetry

Wide Hallways

Brian L. Lightle, CCIM, SIOR

(321) 722-0707 x14