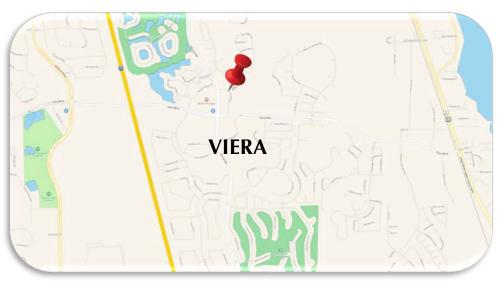

Village Dr. is located at the NE corner of Viera Blvd. and Murrell Rd.

Entrances to Village Drive are from both Viera Boulevard and Murrell Road.

LOCATED: Less than one mile to I-95. Restaurants, shops, and several hotels, are only minutes away as well as the Brevard County Courthouse & Government Center, Brevard County School Board, Brevard Zoo, Space Coast Stadium and the brand new Viera Hospital. The new Viera I-95 overpass is 1/4 mile away and connects Viera East with Viera West making Village Dr. a great location.

## **LOCATION:**

Village Dr. is on the NE corner of Viera Blvd. and Murrell Rd.

Brian L. Lightle, CCIM, SIOR (321) 722-0707 x14 (877) 722-0707 x14 Brian@TeamLBR.com