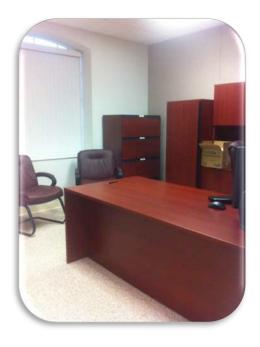

Fully built-out, 6,000± sf, concrete block building. Includes furniture. High quality workmanship and upscale interior design throughout.

The 1.5 acre property also includes a build-ready pad to build an additional building with parking lot already in place! 50 parking spaces.

## 5445 Village Drive **VIERA, FL** 32940

Monument Signage

Furnished Reception Area

Furnished Offices

Built-in Cabinetry

Wide Hallways

Brian L. Lightle, CCIM, SIOR

(321) 722-0707 x14