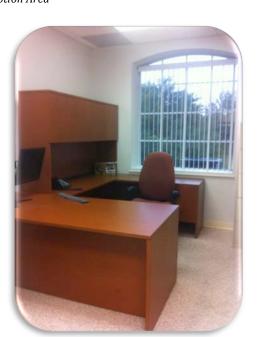

Fully built-out, 6,000± sf, concrete block building. Includes furniture. High quality workmanship and upscale interior design throughout.

The 1.5 acre property also includes a build-ready pad to build an additional building with parking lot already in place! 50 parking spaces.

## 5445 Village Drive **VIERA, FL** 32940

Monument Signage

Furnished Reception Area

Furnished Offices

Built-in Cabinetry

Wide Hallways

Brian L. Lightle, CCIM, SIOR

(321) 722-0707 x14