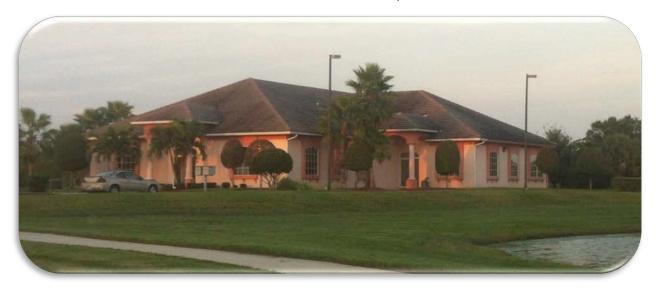

## OFFICE BUILDING AND OFFICE PAD

 $6,000 \pm \text{ sf on } 1.5 \pm \text{ Acres}$  (includes a pad-ready site)

5445 Village Drive • VIERA, FL 32955

**SALE PRICE: \$995,000** 

Office Building and Building Pad For Sale ~ Infrastructure including parking lot and sidewalks already in place for a future building ~

Fully built-out, 6,000± sf, concrete block building. Includes furniture. High quality workmanship and upscale interior design throughout.

The 1.5 acre property also includes a build-ready pad to build an additional building with parking lot already in place! 50 parking spaces.