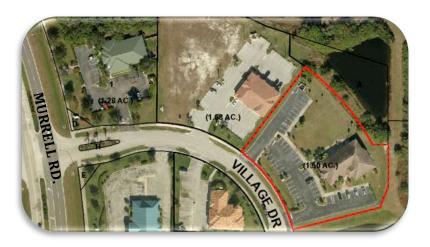

Village Dr. is located at the NE corner of Viera Blvd. and Murrell Rd.

Entrances to Village Drive are from both Viera Boulevard and Murrell Road.

LOCATED: Less than one mile to I-95. Restaurants, shops, and several hotels, are only minutes away as well as the Brevard County Courthouse & Government Center, Brevard County School Board, Brevard Zoo, Space Coast Stadium and the brand new Viera Hospital. The new Viera I-95 overpass is 1/4 mile away and connects Viera East with Viera West making Village Dr. a great location.

## **LOCATION:**

Village Dr. is on the NE corner of Viera Blvd. and Murrell Rd.

Brian L. Lightle, CCIM, SIOR (321) 722-0707 x14 (877) 722-0707 x14 Brian@TeamLBR.com