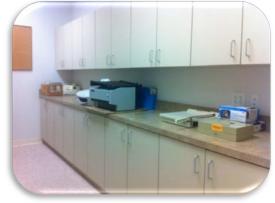

Fully built-out, 6,000± sf, concrete block building. Includes furniture. High quality workmanship and upscale interior design throughout.

The 1.5 acre property also includes a build-ready pad to build an additional building with parking lot already in place! 50 parking spaces.

## 5445 Village Drive **VIERA, FL** 32940

Monument Signage

Furnished Reception Area

Furnished Offices

Built-in Cabinetry

Wide Hallways

Brian L. Lightle, CCIM, SIOR

(321) 722-0707 x14