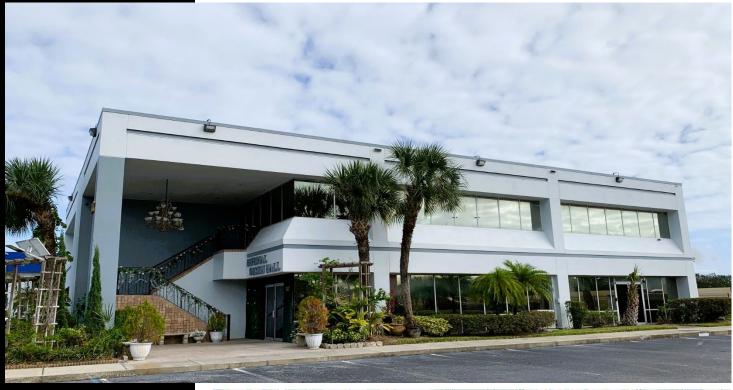

# 517 S. LAKE DESTINY ROAD MAITLAND, FL 32751

**AMAZING LOCATION WITH 10 YEAR LEASE** 

## PROPERTY HIGHLIGHTS

- New 10 Year Lease with Annual Increases
- Established Catering/Special Event Tenant with
   Over 10 years of Operation in the Orlando Market
- Over 170,000 Vehicles per Day Exposure on I-4
- **■** Excellent Building Signage Facing I-4
- Newly Painted Exterior
- Over 9,000 Square Feet of Space
- Located Near Other Major Retail Businesses and Dealerships (BMW/MINI/Alfa Romeo/Home Depot)
- Flexible I-1 Zoning