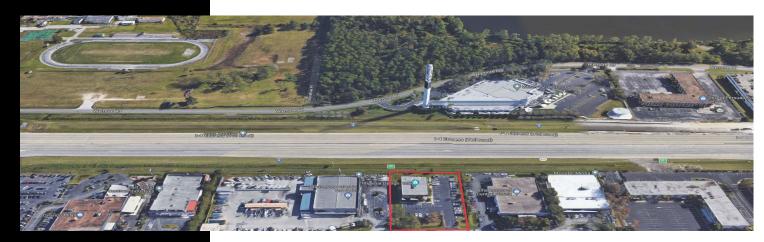

# 517 S. LAKE DESTINY ROAD MAITLAND, FL 32751

**AMAZING LOCATION WITH 10 YEAR LEASE** 

## PROPERTY HIGHLIGHTS

- New 10 Year Lease with Annual Increases
- Established Catering/Special Event Tenant with
   Over 10 years of Operation in the Orlando Market
- Over 170,000 Vehicles per Day Exposure on I-4
- **■** Excellent Building Signage Facing I-4
- Newly Painted Exterior
- Over 9,000 Square Feet of Space
- Located Near Other Major Retail Businesses and Dealerships (BMW/MINI/Alfa Romeo/Home Depot)
- Flexible I-1 Zoning